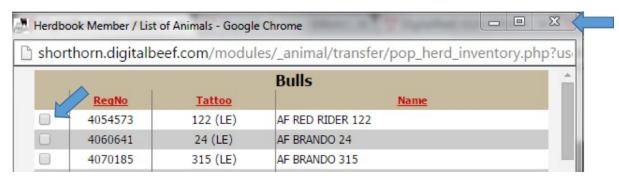

| Animal Transfer Entry Form |                                                                     |          |            |                 |                  |             |         |        |  |
|----------------------------|---------------------------------------------------------------------|----------|------------|-----------------|------------------|-------------|---------|--------|--|
|                            |                                                                     | W        | ork Order: |                 |                  |             |         |        |  |
|                            |                                                                     |          | Choos      | e from My Anima | ls               |             |         |        |  |
|                            | ★ 4054573     AF RED RIDER 122       Born: 5/8/2001     Tattoo: 122 |          |            |                 |                  |             |         |        |  |
| -                          | Seller                                                              |          |            |                 |                  |             |         | ,      |  |
| ID                         | Name                                                                | Mail Ce  | ert To     | Transfer to     |                  | %<br>Amount | Transfe | r Date |  |
| 26-0003                    | GEORGE ALDEN                                                        | 🔘 Seller | Buyer      |                 | search for buyer | 100         | 03/15/  | 2018   |  |
| 26-0003                    | GEORGE ALDEN                                                        | 🔘 Seller | Buyer      |                 | search for buyer | 100         | 03/15/  | 2018   |  |
| 26-0003                    | GEORGE ALDEN                                                        | Seller   | Buyer      |                 | search for buyer | 100         | 03/15/  | 2018   |  |
|                            |                                                                     |          |            | Validate        |                  |             |         |        |  |
| ·                          |                                                                     |          |            |                 |                  |             |         |        |  |
|                            |                                                                     |          |            | Continue        |                  |             |         |        |  |

5. If you don't know the member number that you are transferring to, click the gray box labeled **search for buyer** to conduct a search by zip code. Enter the zip code of the buyer and then click **Find Profiles**.