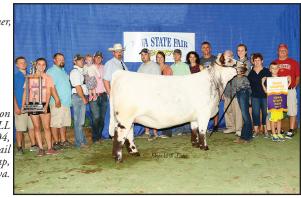

## **Iowa State Fair - Super Regional Show**

109 head – Judge: Chuck Lemenager, Fairbury, III.

by Emily Velisek

Grand Champion Bull, Bergs Charmer, exhibited by Berg Stock & Grain, Osage, Iowa.

Grand Champion Female, SULL Bo's Knight 5804, exhibited by Abigail Burkhart, Dunlap, Iowa.

In the Purebred Female Show, **Grand Champion Female** distinction was awarded to SULL Bo's Knight 5804, exhibited by Abigail Burkhart, Dunlap, Iowa.

**Reserve Grand Champion Female** for the Purebred Female Show was Cowboy's White Rose, exhibited by Brodie Abney, South Wayne, Wisc.