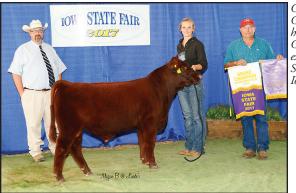

## **Iowa State Fair - Super Regional Show**

109 head – Judge: Chuck Lemenager, Fairbury, III.

by Emily Velisek

Grand Champion Bull, Bergs Charmer, exhibited by Berg Stock & Grain, Osage, Iowa.

Grand Champion Female, SULL Bo's Knight 5804, exhibited by Abigail Burkhart, Dunlap, Iowa.

In the Purebred Female Show, **Grand Champion Female** distinction was awarded to SULL Bo's Knight 5804, exhibited by Abigail Burkhart, Dunlap, Iowa.

**Reserve Grand Champion Female** for the Purebred Female Show was Cowboy's White Rose, exhibited by Brodie Abney, South Wayne, Wisc.