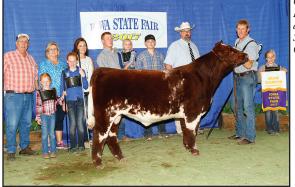

## **Iowa State Fair - Super Regional Show**

109 head – Judge: Chuck Lemenager, Fairbury, III.

by Emily Velisek

Grand Champion Bull, Bergs Charmer, exhibited by Berg Stock & Grain, Osage, Iowa.

Grand Champion Female, SULL Bo's Knight 5804, exhibited by Abigail Burkhart, Dunlap, Iowa.

**Grand Champion Bull** honors went to Bergs Charmer, exhibited by Berg Stock & Grain Farms, Osage, Iowa.

6B's Guardian ET was named **Reserve Grand Champion Bull**, exhibited by 6B Farms, Parkersburg, Iowa.