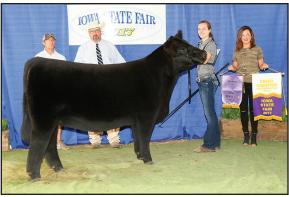

Reserve Grand Champion Bull, 6B's Guardian ET, exhibited by 6B FarmsParkersburg, Iowa.

Reserve Grand Champion Female, Cowboy's White Rose, exhibited by Brodie Abney, South Wayne, Wisc.

The Iowa State Fair Open Shorthorn Show was Sunday August 20th. The judge for this show was Chuck Lemenager from Fairbury, Ill. He evaluated 69 females and 20 bulls in the Purebred Open Show, and 17 females and three bulls in the ShorthornPlus Open Show.

**Grand Champion Bull** honors went to Bergs Charmer, exhibited by Berg Stock & Grain Farms, Osage, Iowa.

6B's Guardian ET was named **Reserve Grand Champion Bull**, exhibited by 6B Farms, Parkersburg, Iowa.