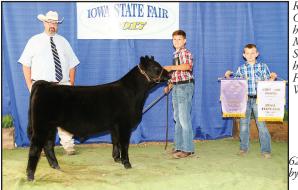

**Champion ShorthornPlus Bull** was Gilman's Rebel 1E, exhibited by Gilman Shorthorns, Stuart, Iowa.

**Reserve Champion ShorthornPlus Bull** was Mitch's Hardline Stumpy 706 ET, exhibited by Mitchell Family Shorthorns, Waverly, Iowa.

Intermediate Champion Female - SULL Myrtle Bo's Knight, Reanna Obrecht, Harlan, Iowa.

Intermediate Reserve Champion Female - Bergs Haley Pride, Berg Stock

Grand Champion ShorthornPlus Bull, Gilman's Rebel 1E, exhibited by Gilman Shorthorns, Stuart, Iowa.

Grand Champion ShorthornPlus Female, SULL Breathless Revolution, exhibited by Sara Sullivan, Dunlap, Iowa.

Reserve Grand Champion ShorthornPlus Bull, Mitch's Hardline Stumpy 706 ET, exhibited by Mitchell Family Shorthorns, Waverly, Iowa.