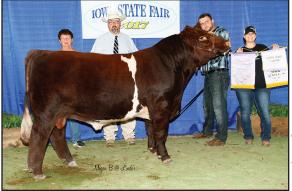

**Champion ShorthornPlus Bull** was Gilman's Rebel 1E, exhibited by Gilman Shorthorns, Stuart, Iowa.

**Reserve Champion ShorthornPlus Bull** was Mitch's Hardline Stumpy 706 ET, exhibited by Mitchell Family Shorthorns, Waverly, Iowa.

Intermediate Champion Female - SULL Myrtle Bo's Knight, Reanna Obrecht, Harlan, Iowa.

Intermediate Reserve Champion Female - Bergs Haley Pride, Berg Stock

Grand Champion ShorthornPlus Bull, Gilman's Rebel 1E, exhibited by Gilman Shorthorns, Stuart, Iowa.