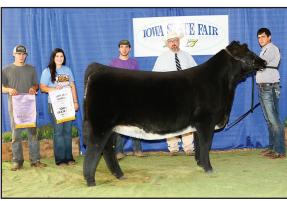

Grand Champion ShorthornPlus Female, SULL Breathless Revolution, exhibited by Sara Sullivan, Dunlap, Iowa.

Reserve Grand Champion ShorthornPlus Bull, Mitch's Hardline Stumpy 706 ET, exhibited by Mitchell Family Shorthorns, Waverly, Iowa.

Reserve Grand Champion ShorthornPlus Female, SULL Crystals Joy 6223D ET, exhibited by Joe Reetz, Dunlap, Iowa

& Grain Farms.

Junior Champion Female - Cowboy's White Rose, Brodie Abney.

Junior Reserve Champion Female - SULL Crystal's Lilly, Berg Stock & Grain Farms.

**Junior Champion Female** - SULL Breathless Revolution, Sara Sullivan.

Junior Reserve Champion Female - SULL Judy's Style 6580D ET, Jake Brandt, Clarion, Iowa.

**Senior Champion Female** - SULL Crystals Joy 6223D ET, Joe Reetz.