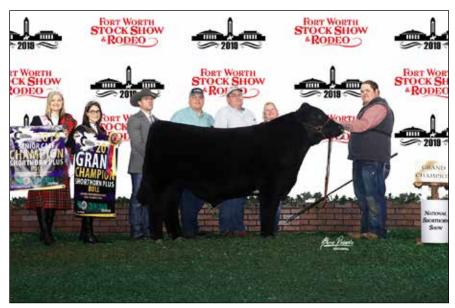

Grand Champion ShorthornPlus Bull and Senior Bull Calf Champion honors went to CCF Nicholas C59E, owned by Crow Creek Farms.

FSC Mr. Fireball was named Reserve Grand Champion ShorthornPlus Bull and Early Spring Bull Calf Champion, owned by Brett Forgy of Caddo, Okla.

**Junior Bull Calves** – (1 entry): 1) DTR Count 8014 exhibited by DTR Cattle Company.

**Senior Bull Calves** – (1 entry): 1) CCF Nicholas C59E exhibited by Crow Creek Farms.

**Senior Yearling Bulls** – (1 entry): 1) CRC Little Boy Blue 12D exhibited by TSW Cattle.