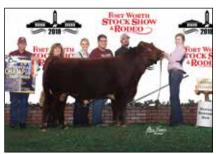

Grand Champion Shorthorn Female & Junior Champion Female honors went to CF V8 Mona Lisa Reward 782 SOL ET, owned by Ryan Wickard, Wilkinson, Ind.

Shorthorn enthusiast made their way to "Cowtown" for the National Shorthorn Show at the Fort Worth Stock Show. On Sunday, February 3, 2019, judge Josh Elder evaluated 103 head of Shorthorn cattle with 65 females and 17 bulls in the Purebred show and 17

Early Spring Yearling Females – (6 entries): 1) CF V8 Mona Lisa Reward 782 SOL ET exhibited by Ryan Wickard; 2) Steck Chelsie C 704 ET exhibited by Riley Johnson; 3) WHR HCat Cecilia D 7304 ET exhibited by Jaxson Dillard.