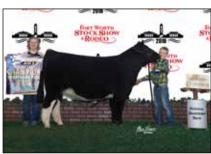

### **National Shorthorn Show**

Open Shorthorn & ShorthornPlus :: Judge: Josh Elder, Dunlap, Iowa

by Emily Velisek

Grand Champion Shorthorn Bull & Senior Champion Bull was awarded to TJH Bo's Maxim H7, owned by Crow Creek Farms, Oklahoma City, Okla.

females and 4 bulls in the ShorthornPlus Show

Grand Champion Shorthorn Bull and Senior Champion Bull honors went to TJH Bo's Maxim H7, owned by Crow Creek Farms of Oklahoma City, Okla.

PeakView Marksman 81644 was named **Reserve Grand Champion Shorthorn Bull and Late Spring Bull Calf Champion**, owned by Gabriella Leone of Fowler, Colo.