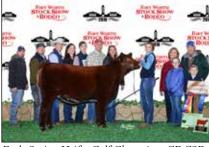

Grand Champion ShorthornPlus Bull and Senior Bull Calf Champion honors went to CCF Nicholas C59E, owned by Crow Creek Farms.

FSC Mr. Fireball was named Reserve Grand Champion ShorthornPlus Bull and Early Spring Bull Calf Champion, owned by Brett Forgy of Caddo, Okla.

## FORT WORTH STOCK SHOW

Grand Champion ShorthornPlus Bull & Senior Bull Calf Champion was awarded to CCF Nicholas C59E, owned by Crow Creek Farms, Oklahoma City, Okla.

Grand Champion ShorthornPlus Female & Senior Heifer Calf Champion honors went to CF CCLT Augusta Pride 7145, owned by Miller Smith, Pendleton, Ind.