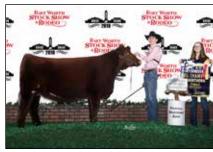

Grand Champion Shorthorn Female & Junior Champion Female honors went to CF V8 Mona Lisa Reward 782 SOL ET, owned by Ryan Wickard, Wilkinson, Ind.

Shorthorn enthusiast made their way to "Cowtown" for the National Shorthorn Show at the Fort Worth Stock Show. On Sunday, February 3, 2019, judge Josh Elder evaluated 103 head of Shorthorn cattle with 65 females and 17 bulls in the Purebred show and 17

Grand Champion Shorthorn Female and Junior Champion Female honors went to CF V8 Mona Lisa Reward 782 SOL ET, owned by Ryan Wickard of Wilkinson, Ind.

Reserve Grand Champion Shorthorn Female and Reserve Junior Champion Female was Steck Chelsie C 704 ET, owned by Riley Johnson of Jackson, Minn.