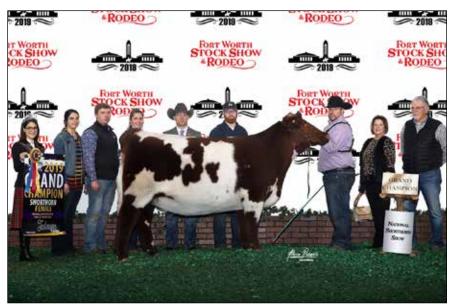

Grand Champion Shorthorn Female & Junior Champion Female honors went to CF V8 Mona Lisa Reward 782 SOL ET, owned by Ryan Wickard, Wilkinson, Ind.

Shorthorn enthusiast made their way to "Cowtown" for the National Shorthorn Show at the Fort Worth Stock Show. On Sunday, February 3, 2019, judge Josh Elder evaluated 103 head of Shorthorn cattle with 65 females and 17 bulls in the Purebred show and 17

Early Spring Yearling Females – (6 entries): 1) CF V8 Mona Lisa Reward 782 SOL ET exhibited by Ryan Wickard; 2) Steck Chelsie C 704 ET exhibited by Riley Johnson; 3) WHR HCat Cecilia D 7304 ET exhibited by Jaxson Dillard.