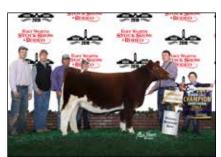

Grand Champion ShorthornPlus Bull and Senior Bull Calf Champion honors went to CCF Nicholas C59E, owned by Crow Creek Farms.

FSC Mr. Fireball was named Reserve Grand Champion ShorthornPlus Bull and Early Spring Bull Calf Champion, owned by Brett Forgy of Caddo, Okla.

**Junior Bull Calves** – (1 entry): 1) DTR Count 8014 exhibited by DTR Cattle Company.

**Senior Bull Calves** – (1 entry): 1) CCF Nicholas C59E exhibited by Crow Creek Farms.

**Senior Yearling Bulls** – (1 entry): 1) CRC Little Boy Blue 12D exhibited by TSW Cattle.