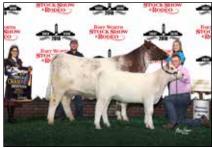

### **National Shorthorn Show**

Open Shorthorn & ShorthornPlus :: Judge: Josh Elder, Dunlap, Iowa

by Emily Velisek

Grand Champion Shorthorn Bull & Senior Champion Bull was awarded to TJH Bo's Maxim H7, owned by Crow Creek Farms, Oklahoma City, Okla.

entry): 1) AJC Atlas exhibited by AJ Show Cattle.

Early Spring Yearling Bulls – (1 entry): 1) Fieser's Mr. Impact 517 exhibited by Dayson Cash & Fieser's Polled Shorthorns.

**Senior Yearling Bulls** – (1 entry): 1) TJH Bo's Maxim H7 exhibited by Crow Creek Farms.