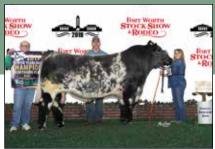

Grand Champion ShorthornPlus Bull and Senior Bull Calf Champion honors went to CCF Nicholas C59E, owned by Crow Creek Farms.

FSC Mr. Fireball was named Reserve Grand Champion ShorthornPlus Bull and Early Spring Bull Calf Champion, owned by Brett Forgy of Caddo, Okla.

**Junior Bull Calves** – (1 entry): 1) DTR Count 8014 exhibited by DTR Cattle Company.

**Senior Bull Calves** – (1 entry): 1) CCF Nicholas C59E exhibited by Crow Creek Farms.

**Senior Yearling Bulls** – (1 entry): 1) CRC Little Boy Blue 12D exhibited by TSW Cattle.