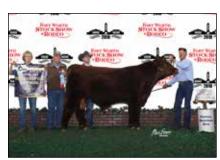

Grand Champion ShorthornPlus Bull and Senior Bull Calf Champion honors went to CCF Nicholas C59E, owned by Crow Creek Farms.

FSC Mr. Fireball was named Reserve Grand Champion ShorthornPlus Bull and Early Spring Bull Calf Champion, owned by Brett Forgy of Caddo, Okla.

**Junior Bull Calves** – (1 entry): 1) DTR Count 8014 exhibited by DTR Cattle Company.

**Senior Bull Calves** – (1 entry): 1) CCF Nicholas C59E exhibited by Crow Creek Farms.

**Senior Yearling Bulls** – (1 entry): 1) CRC Little Boy Blue 12D exhibited by TSW Cattle.