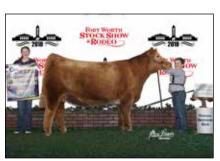

### **National Shorthorn Show**

Open Shorthorn & ShorthornPlus :: Judge: Josh Elder, Dunlap, Iowa

by Emily Velisek

Grand Champion Shorthorn Bull & Senior Champion Bull was awarded to TJH Bo's Maxim H7, owned by Crow Creek Farms, Oklahoma City, Okla.

females and 4 bulls in the ShorthornPlus Show

Grand Champion Shorthorn Bull and Senior Champion Bull honors went to TJH Bo's Maxim H7, owned by Crow Creek Farms of Oklahoma City, Okla.

PeakView Marksman 81644 was named **Reserve Grand Champion Shorthorn Bull and Late Spring Bull Calf Champion**, owned by Gabriella Leone of Fowler, Colo.