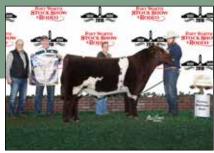

Grand Champion ShorthornPlus Female and Senior Heifer Calf Champion honors went to CF CCLT Augusta Pride 7145, owned by Miller Smith of Pendleton, Ind.

Reserve Grand Champion ShorthornPlus Female and Early Spring Heifer Calf Champion was KOLT Goldie The Roo, owned by Gabriella Leone.

## FORT WORTH STOCK SHOW

Grand Champion ShorthornPlus Bull & Senior Bull Calf Champion was awarded to CCF Nicholas C59E, owned by Crow Creek Farms, Oklahoma City, Okla.

Grand Champion ShorthornPlus Female & Senior Heifer Calf Champion honors went to CF CCLT Augusta Pride 7145, owned by Miller Smith, Pendleton, Ind.