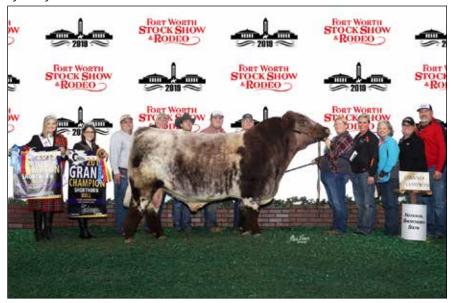

### **National Shorthorn Show**

Open Shorthorn & ShorthornPlus :: Judge: Josh Elder, Dunlap, Iowa

by Emily Velisek

Grand Champion Shorthorn Bull & Senior Champion Bull was awarded to TJH Bo's Maxim H7, owned by Crow Creek Farms, Oklahoma City, Okla.

entry): 1) AJC Atlas exhibited by AJ Show Cattle.

Early Spring Yearling Bulls – (1 entry): 1) Fieser's Mr. Impact 517 exhibited by Dayson Cash & Fieser's Polled Shorthorns.

**Senior Yearling Bulls** – (1 entry): 1) TJH Bo's Maxim H7 exhibited by Crow Creek Farms.