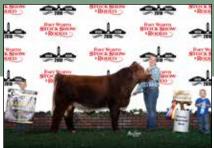

### **National Shorthorn Show**

Open Shorthorn & ShorthornPlus :: Judge: Josh Elder, Dunlap, Iowa

by Emily Velisek

Grand Champion Shorthorn Bull & Senior Champion Bull was awarded to TJH Bo's Maxim H7, owned by Crow Creek Farms, Oklahoma City, Okla.

females and 4 bulls in the ShorthornPlus Show

Grand Champion Shorthorn Bull and Senior Champion Bull honors went to TJH Bo's Maxim H7, owned by Crow Creek Farms of Oklahoma City, Okla.

PeakView Marksman 81644 was named **Reserve Grand Champion Shorthorn Bull and Late Spring Bull Calf Champion**, owned by Gabriella Leone of Fowler, Colo.