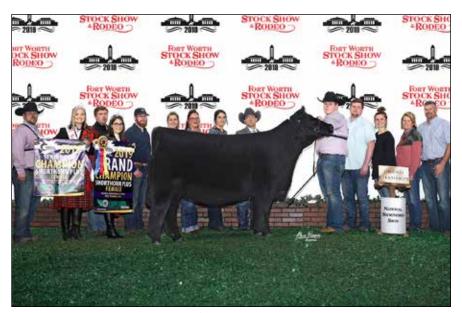

Grand Champion ShorthornPlus Female and Senior Heifer Calf Champion honors went to CF CCLT Augusta Pride 7145, owned by Miller Smith of Pendleton, Ind.

Reserve Grand Champion ShorthornPlus Female and Early Spring Heifer Calf Champion was KOLT Goldie The Roo, owned by Gabriella Leone.

Senior Heifer Calves – (5 entries): 1) CF CCLT Augusta Pride 7145 exhibited by Miller Smith; 2) AJC Classy Stella exhibited by AJ Show Cattle; 3) RSF Ima Smoker 14E exhibited by Alexa Lane.

Intermediate Females – (4 entries):
1) Miss Star Knite exhibited by Kadin Kinder Worthington; 2) KOLT DWE Simply Gold 20 ET exhibited by B Creed Evans; 3) DTR Ruby Rock Candy