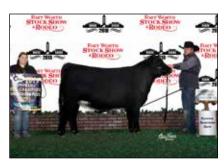

Reserve Grand Champion ShorthornPlus Bull & Early Spring Bull Calf Champion went to FSC Mr. Fireball, owned by Brett Forgy, Caddo, Okla.

Reserve Grand Champion Shorthorn Female & Reserve Junior Champion Female went to Steck Chelsie C 704 ET, owned by Riley Johnson, Jackson, Minn.