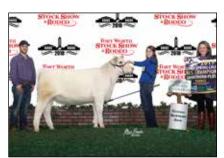

Grand Champion Shorthorn Female & Junior Champion Female honors went to CF V8 Mona Lisa Reward 782 SOL ET, owned by Ryan Wickard, Wilkinson, Ind.

Shorthorn enthusiast made their way to "Cowtown" for the National Shorthorn Show at the Fort Worth Stock Show. On Sunday, February 3, 2019, judge Josh Elder evaluated 103 head of Shorthorn cattle with 65 females and 17 bulls in the Purebred show and 17

Early Spring Yearling Females – (6 entries): 1) CF V8 Mona Lisa Reward 782 SOL ET exhibited by Ryan Wickard; 2) Steck Chelsie C 704 ET exhibited by Riley Johnson; 3) WHR HCat Cecilia D 7304 ET exhibited by Jaxson Dillard.