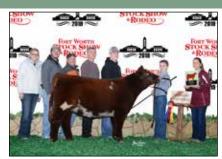

### **National Shorthorn Show**

Open Shorthorn & ShorthornPlus :: Judge: Josh Elder, Dunlap, Iowa

by Emily Velisek

Grand Champion Shorthorn Bull & Senior Champion Bull was awarded to TJH Bo's Maxim H7, owned by Crow Creek Farms, Oklahoma City, Okla.

females and 4 bulls in the ShorthornPlus Show

Grand Champion Shorthorn Bull and Senior Champion Bull honors went to TJH Bo's Maxim H7, owned by Crow Creek Farms of Oklahoma City, Okla.

PeakView Marksman 81644 was named **Reserve Grand Champion Shorthorn Bull and Late Spring Bull Calf Champion**, owned by Gabriella Leone of Fowler, Colo.