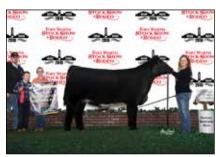

Grand Champion ShorthornPlus Bull and Senior Bull Calf Champion honors went to CCF Nicholas C59E, owned by Crow Creek Farms.

FSC Mr. Fireball was named Reserve Grand Champion ShorthornPlus Bull and Early Spring Bull Calf Champion, owned by Brett Forgy of Caddo, Okla.

## FORT WORTH STOCK SHOW

Grand Champion ShorthornPlus Bull & Senior Bull Calf Champion was awarded to CCF Nicholas C59E, owned by Crow Creek Farms, Oklahoma City, Okla.

Grand Champion ShorthornPlus Female & Senior Heifer Calf Champion honors went to CF CCLT Augusta Pride 7145, owned by Miller Smith, Pendleton, Ind.