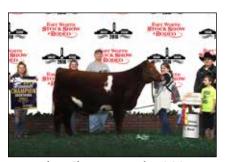

### **National Shorthorn Show**

Open Shorthorn & ShorthornPlus :: Judge: Josh Elder, Dunlap, Iowa

by Emily Velisek

Grand Champion Shorthorn Bull & Senior Champion Bull was awarded to TJH Bo's Maxim H7, owned by Crow Creek Farms, Oklahoma City, Okla.

females and 4 bulls in the ShorthornPlus Show

Grand Champion Shorthorn Bull and Senior Champion Bull honors went to TJH Bo's Maxim H7, owned by Crow Creek Farms of Oklahoma City, Okla.

PeakView Marksman 81644 was named **Reserve Grand Champion Shorthorn Bull and Late Spring Bull Calf Champion**, owned by Gabriella Leone of Fowler, Colo.