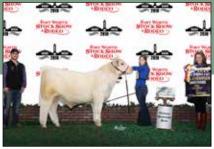

Grand Champion ShorthornPlus Bull and Senior Bull Calf Champion honors went to CCF Nicholas C59E, owned by Crow Creek Farms.

FSC Mr. Fireball was named Reserve Grand Champion ShorthornPlus Bull and Early Spring Bull Calf Champion, owned by Brett Forgy of Caddo, Okla.

## FORT WORTH STOCK SHOW

Grand Champion ShorthornPlus Bull & Senior Bull Calf Champion was awarded to CCF Nicholas C59E, owned by Crow Creek Farms, Oklahoma City, Okla.

Grand Champion ShorthornPlus Female & Senior Heifer Calf Champion honors went to CF CCLT Augusta Pride 7145, owned by Miller Smith, Pendleton, Ind.