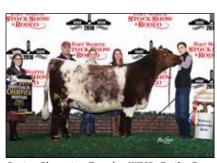

Grand Champion ShorthornPlus Bull and Senior Bull Calf Champion honors went to CCF Nicholas C59E, owned by Crow Creek Farms.

FSC Mr. Fireball was named Reserve Grand Champion ShorthornPlus Bull and Early Spring Bull Calf Champion, owned by Brett Forgy of Caddo, Okla.

## FORT WORTH STOCK SHOW

Grand Champion ShorthornPlus Bull & Senior Bull Calf Champion was awarded to CCF Nicholas C59E, owned by Crow Creek Farms, Oklahoma City, Okla.

Grand Champion ShorthornPlus Female & Senior Heifer Calf Champion honors went to CF CCLT Augusta Pride 7145, owned by Miller Smith, Pendleton, Ind.