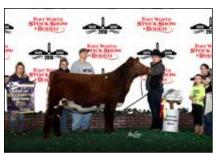

Grand Champion Shorthorn Female & Junior Champion Female honors went to CF V8 Mona Lisa Reward 782 SOL ET, owned by Ryan Wickard, Wilkinson, Ind.

Shorthorn enthusiast made their way to "Cowtown" for the National Shorthorn Show at the Fort Worth Stock Show. On Sunday, February 3, 2019, judge Josh Elder evaluated 103 head of Shorthorn cattle with 65 females and 17 bulls in the Purebred show and 17

Early Spring Yearling Females – (6 entries): 1) CF V8 Mona Lisa Reward 782 SOL ET exhibited by Ryan Wickard; 2) Steck Chelsie C 704 ET exhibited by Riley Johnson; 3) WHR HCat Cecilia D 7304 ET exhibited by Jaxson Dillard.