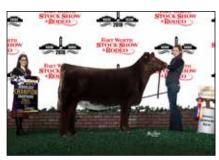

### **National Shorthorn Show**

Open Shorthorn & ShorthornPlus :: Judge: Josh Elder, Dunlap, Iowa

by Emily Velisek

Grand Champion Shorthorn Bull & Senior Champion Bull was awarded to TJH Bo's Maxim H7, owned by Crow Creek Farms, Oklahoma City, Okla.

entry): 1) AJC Atlas exhibited by AJ Show Cattle.

Early Spring Yearling Bulls – (1 entry): 1) Fieser's Mr. Impact 517 exhibited by Dayson Cash & Fieser's Polled Shorthorns.

**Senior Yearling Bulls** – (1 entry): 1) TJH Bo's Maxim H7 exhibited by Crow Creek Farms.