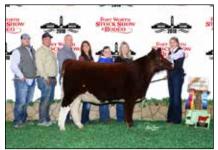

Grand Champion ShorthornPlus Female and Senior Heifer Calf Champion honors went to CF CCLT Augusta Pride 7145, owned by Miller Smith of Pendleton, Ind.

Reserve Grand Champion ShorthornPlus Female and Early Spring Heifer Calf Champion was KOLT Goldie The Roo, owned by Gabriella Leone.

## FORT WORTH STOCK SHOW

Grand Champion ShorthornPlus Bull & Senior Bull Calf Champion was awarded to CCF Nicholas C59E, owned by Crow Creek Farms, Oklahoma City, Okla.

Grand Champion ShorthornPlus Female & Senior Heifer Calf Champion honors went to CF CCLT Augusta Pride 7145, owned by Miller Smith, Pendleton, Ind.