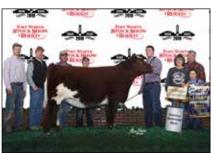

Grand Champion ShorthornPlus Female and Senior Heifer Calf Champion honors went to CF CCLT Augusta Pride 7145, owned by Miller Smith of Pendleton, Ind.

Reserve Grand Champion ShorthornPlus Female and Early Spring Heifer Calf Champion was KOLT Goldie The Roo, owned by Gabriella Leone.

Senior Heifer Calves – (5 entries): 1) CF CCLT Augusta Pride 7145 exhibited by Miller Smith; 2) AJC Classy Stella exhibited by AJ Show Cattle; 3) RSF Ima Smoker 14E exhibited by Alexa Lane.

Intermediate Females – (4 entries):
1) Miss Star Knite exhibited by Kadin Kinder Worthington; 2) KOLT DWE Simply Gold 20 ET exhibited by B Creed Evans; 3) DTR Ruby Rock Candy