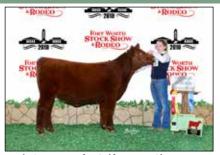

Grand Champion Shorthorn Female & Junior Champion Female honors went to CF V8 Mona Lisa Reward 782 SOL ET, owned by Ryan Wickard, Wilkinson, Ind.

Shorthorn enthusiast made their way to "Cowtown" for the National Shorthorn Show at the Fort Worth Stock Show. On Sunday, February 3, 2019, judge Josh Elder evaluated 103 head of Shorthorn cattle with 65 females and 17 bulls in the Purebred show and 17

Grand Champion Shorthorn Female and Junior Champion Female honors went to CF V8 Mona Lisa Reward 782 SOL ET, owned by Ryan Wickard of Wilkinson, Ind.

Reserve Grand Champion Shorthorn Female and Reserve Junior Champion Female was Steck Chelsie C 704 ET, owned by Riley Johnson of Jackson, Minn.