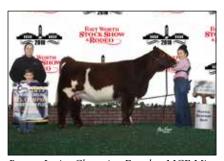

Grand Champion ShorthornPlus Bull and Senior Bull Calf Champion honors went to CCF Nicholas C59E, owned by Crow Creek Farms.

FSC Mr. Fireball was named Reserve Grand Champion ShorthornPlus Bull and Early Spring Bull Calf Champion, owned by Brett Forgy of Caddo, Okla.

## FORT WORTH STOCK SHOW

Grand Champion ShorthornPlus Bull & Senior Bull Calf Champion was awarded to CCF Nicholas C59E, owned by Crow Creek Farms, Oklahoma City, Okla.

Grand Champion ShorthornPlus Female & Senior Heifer Calf Champion honors went to CF CCLT Augusta Pride 7145, owned by Miller Smith, Pendleton, Ind.