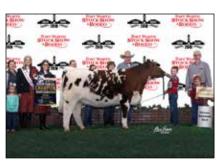

Grand Champion Shorthorn Female & Junior Champion Female honors went to CF V8 Mona Lisa Reward 782 SOL ET, owned by Ryan Wickard, Wilkinson, Ind.

Shorthorn enthusiast made their way to "Cowtown" for the National Shorthorn Show at the Fort Worth Stock Show. On Sunday, February 3, 2019, judge Josh Elder evaluated 103 head of Shorthorn cattle with 65 females and 17 bulls in the Purebred show and 17

Grand Champion Shorthorn Female and Junior Champion Female honors went to CF V8 Mona Lisa Reward 782 SOL ET, owned by Ryan Wickard of Wilkinson, Ind.

Reserve Grand Champion Shorthorn Female and Reserve Junior Champion Female was Steck Chelsie C 704 ET, owned by Riley Johnson of Jackson, Minn.