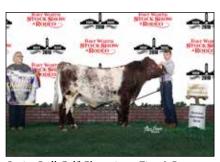

### **National Shorthorn Show**

Open Shorthorn & ShorthornPlus :: Judge: Josh Elder, Dunlap, Iowa

by Emily Velisek

Grand Champion Shorthorn Bull & Senior Champion Bull was awarded to TJH Bo's Maxim H7, owned by Crow Creek Farms, Oklahoma City, Okla.

entry): 1) AJC Atlas exhibited by AJ Show Cattle.

Early Spring Yearling Bulls – (1 entry): 1) Fieser's Mr. Impact 517 exhibited by Dayson Cash & Fieser's Polled Shorthorns.

**Senior Yearling Bulls** – (1 entry): 1) TJH Bo's Maxim H7 exhibited by Crow Creek Farms.