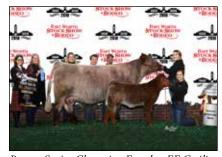

Grand Champion ShorthornPlus Female and Senior Heifer Calf Champion honors went to CF CCLT Augusta Pride 7145, owned by Miller Smith of Pendleton, Ind.

Reserve Grand Champion ShorthornPlus Female and Early Spring Heifer Calf Champion was KOLT Goldie The Roo, owned by Gabriella Leone.

## FORT WORTH STOCK SHOW

Grand Champion ShorthornPlus Bull & Senior Bull Calf Champion was awarded to CCF Nicholas C59E, owned by Crow Creek Farms, Oklahoma City, Okla.

Grand Champion ShorthornPlus Female & Senior Heifer Calf Champion honors went to CF CCLT Augusta Pride 7145, owned by Miller Smith, Pendleton, Ind.