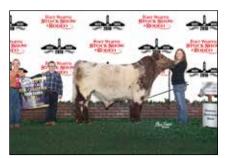

Grand Champion Shorthorn Female & Junior Champion Female honors went to CF V8 Mona Lisa Reward 782 SOL ET, owned by Ryan Wickard, Wilkinson, Ind.

Shorthorn enthusiast made their way to "Cowtown" for the National Shorthorn Show at the Fort Worth Stock Show. On Sunday, February 3, 2019, judge Josh Elder evaluated 103 head of Shorthorn cattle with 65 females and 17 bulls in the Purebred show and 17

Grand Champion Shorthorn Female and Junior Champion Female honors went to CF V8 Mona Lisa Reward 782 SOL ET, owned by Ryan Wickard of Wilkinson, Ind.

Reserve Grand Champion Shorthorn Female and Reserve Junior Champion Female was Steck Chelsie C 704 ET, owned by Riley Johnson of Jackson, Minn.