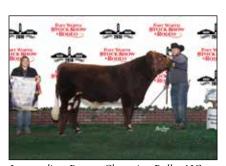

Grand Champion ShorthornPlus Female and Senior Heifer Calf Champion honors went to CF CCLT Augusta Pride 7145, owned by Miller Smith of Pendleton, Ind.

Reserve Grand Champion ShorthornPlus Female and Early Spring Heifer Calf Champion was KOLT Goldie The Roo, owned by Gabriella Leone.

Senior Heifer Calves – (5 entries): 1) CF CCLT Augusta Pride 7145 exhibited by Miller Smith; 2) AJC Classy Stella exhibited by AJ Show Cattle; 3) RSF Ima Smoker 14E exhibited by Alexa Lane.

Intermediate Females – (4 entries):
1) Miss Star Knite exhibited by Kadin Kinder Worthington; 2) KOLT DWE Simply Gold 20 ET exhibited by B Creed Evans; 3) DTR Ruby Rock Candy