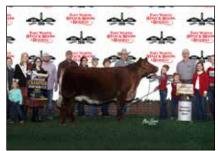

Grand Champion Shorthorn Female & Junior Champion Female honors went to CF V8 Mona Lisa Reward 782 SOL ET, owned by Ryan Wickard, Wilkinson, Ind.

Shorthorn enthusiast made their way to "Cowtown" for the National Shorthorn Show at the Fort Worth Stock Show. On Sunday, February 3, 2019, judge Josh Elder evaluated 103 head of Shorthorn cattle with 65 females and 17 bulls in the Purebred show and 17

Grand Champion Shorthorn Female and Junior Champion Female honors went to CF V8 Mona Lisa Reward 782 SOL ET, owned by Ryan Wickard of Wilkinson, Ind.

Reserve Grand Champion Shorthorn Female and Reserve Junior Champion Female was Steck Chelsie C 704 ET, owned by Riley Johnson of Jackson, Minn.