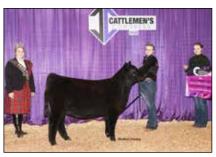

Reserve Grand Champion ShorthornPlus Female and Champion Cow/Calf Pair was SULL S/T Cull Sweet Dreams 0501H ET, owned by Kyia Hendrickson of Charlo, Mont.

**Division Winners:** 

Junior Purebred Female Show Divisions:

Reserve Grand Champion Shorthorn Female & Champion Junior Female was RHS Red Robin's Queen ET, exhibited by James Kendel Cleere, Madisonville. Texas.

Reserve Grand Champion ShorthornPlus Female & Champion Cow/Calf Pair was SULL S/T CULL Sweet Dreams 0510H ET, exhibited by Kyia Hendrickson, Charlo, Mont.