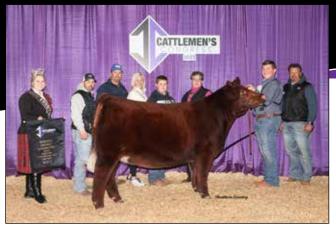

Grand Champion ShorthornPlus Female & Champion Junior Heifer Calf was CF KLS Dream On 221 NL X ET, exhibited by Houston Ferree, Sullivan, Ind.

Junior Shorthorn exhibitors from 21 states had 163 head enter the show ring during the 2023 Cattlemen's Congress Junior Shorthorn & ShorthornPlus Shows in Oklahoma City on January

Early Spring Heifer Calves – (5 Entries): 1) CF Mona Lisa 255 OP X ET owned by Mark Inskeep; 2) SULL RGLC Miss Dreamy 216K ET owned by Sara Sullivan; 3) S/N Lucky Charm 220 ET owned by Madeline Berg.

Junior Heifer Calves – (6 Entries): 1) CF KLS Dream On 221 NL X ET owned by Houston Ferree; 2) S/N Demi 217 ET owned by Stetson Reedy; 3) FOXC Ginger N Spice 50K owned by Jase Fulks.