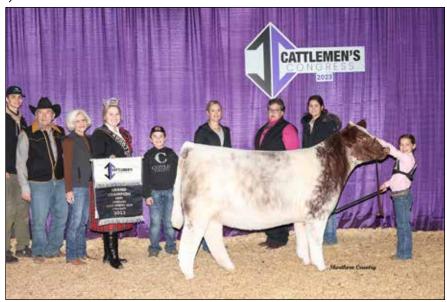

6, 2023. Cheramie Viator of Tomball, Texas evaluated 104 Purebred Females and 59 ShorthornPlus Females in Jim Norick Arena.

**Grand Champion Shorthorn Female** 

and Champion Senior Heifer Calf honors were awarded to CLF Proud Starlet 2111, owned by Saylor Norvell of Tuttle, Okla.

Winter Heifer Calves – (5 Entries):
1) CLF Proud Starlet 2111 owned by Saylor Norvell; 2) CF NB Demi 1130 LL X ET owned by Hailey Jester; 3) DAL Anndella 1149ET ET owned by Carissa Dalquest.

**Winter Heifer Calves** – (4 Entries): 1) FFF Vivienne 1109 ET owned by Stanton Hooper; 2) AD Addi's Miss Red