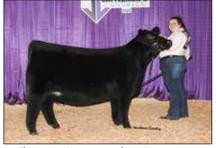

Reserve Grand Champion ShorthornPlus Female and Champion Cow/Calf Pair was SULL S/T Cull Sweet Dreams 0501H ET, owned by Kyia Hendrickson of Charlo, Mont.

**Division Winners:** 

Junior Purebred Female Show Divisions:

Reserve Grand Champion Shorthorn Female & Champion Junior Female was RHS Red Robin's Queen ET, exhibited by James Kendel Cleere, Madisonville. Texas.

Reserve Grand Champion ShorthornPlus Female & Champion Cow/Calf Pair was SULL S/T CULL Sweet Dreams 0510H ET, exhibited by Kyia Hendrickson, Charlo, Mont.