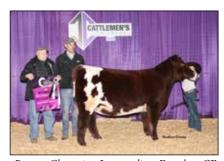

Grand Champion ShorthornPlus Female & Champion Junior Heifer Calf was CF KLS Dream On 221 NL X ET, exhibited by Houston Ferree, Sullivan, Ind.

Junior Shorthorn exhibitors from 21 states had 163 head enter the show ring during the 2023 Cattlemen's Congress Junior Shorthorn & ShorthornPlus Shows in Oklahoma City on January

RHS Red Robin's Queen ET owned by James Kendel Cleere received the honors of Reserve Grand Champion Shorthorn Female and Champion Junior Female.

Moving onto the Junior ShorthornPlus show, Grand Champion ShorthornPlus Female and Champion Junior Heifer Calf honors went to Houston Ferree of Sullivan, Ind., with CF KLS Dream On 221 NL X ET.