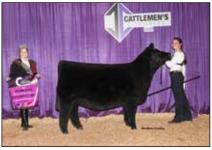

6, 2023. Cheramie Viator of Tomball, Texas evaluated 104 Purebred Females and 59 ShorthornPlus Females in Jim Norick Arena.

**Grand Champion Shorthorn Female** 

and Champion Senior Heifer Calf honors were awarded to CLF Proud Starlet 2111, owned by Saylor Norvell of Tuttle, Okla.

Winter Heifer Calves – (5 Entries):
1) CLF Proud Starlet 2111 owned by Saylor Norvell; 2) CF NB Demi 1130 LL X ET owned by Hailey Jester; 3) DAL Anndella 1149ET ET owned by Carissa Dalquest.

**Winter Heifer Calves** – (4 Entries): 1) FFF Vivienne 1109 ET owned by Stanton Hooper; 2) AD Addi's Miss Red