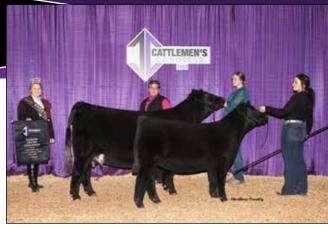

Reserve Grand Champion ShorthornPlus Female and Champion Cow/Calf Pair was SULL S/T Cull Sweet Dreams 0501H ET, owned by Kyia Hendrickson of Charlo, Mont.

**Division Winners:** 

Junior Purebred Female Show Divisions:

Reserve Grand Champion Shorthorn Female & Champion Junior Female was RHS Red Robin's Queen ET, exhibited by James Kendel Cleere, Madisonville. Texas.

Reserve Grand Champion ShorthornPlus Female & Champion Cow/Calf Pair was SULL S/T CULL Sweet Dreams 0510H ET, exhibited by Kyia Hendrickson, Charlo, Mont.

Two-Year Old Cow/Calf – (1 Entry):
1) SULL S/T Cull Sweet Dreams 0510H
ET owned by Kyia Hendrickson. 

■