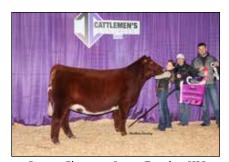

Reserve Grand Champion Shorthorn Female & Champion Junior Female was RHS Red Robin's Queen ET, exhibited by James Kendel Cleere, Madisonville. Texas.

Reserve Grand Champion ShorthornPlus Female & Champion Cow/Calf Pair was SULL S/T CULL Sweet Dreams 0510H ET, exhibited by Kyia Hendrickson, Charlo, Mont.