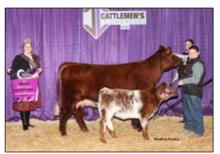

6, 2023. Cheramie Viator of Tomball, Texas evaluated 104 Purebred Females and 59 ShorthornPlus Females in Jim Norick Arena.

**Grand Champion Shorthorn Female** 

and Champion Senior Heifer Calf honors were awarded to CLF Proud Starlet 2111, owned by Saylor Norvell of Tuttle, Okla.

RHS Red Robin's Queen ET owned by James Kendel Cleere received the honors of Reserve Grand Champion Shorthorn Female and Champion Junior Female.

Moving onto the Junior ShorthornPlus show, Grand Champion ShorthornPlus Female and Champion Junior Heifer Calf honors went to Houston Ferree of Sullivan, Ind., with CF KLS Dream On 221 NL X ET.