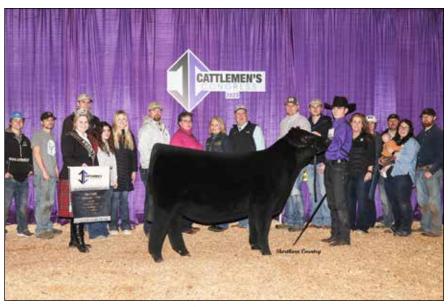

RHS Red Robin's Queen ET owned by James Kendel Cleere received the honors of Reserve Grand Champion Shorthorn Female and Champion Junior Female.

Moving onto the Junior ShorthornPlus show, Grand Champion ShorthornPlus Female and Champion Junior Heifer Calf honors went to Houston Ferree of Sullivan, Ind., with CF KLS Dream On 221 NL X ET.

Reserve Grand Champion Shorthorn Female & Champion Junior Female was RHS Red Robin's Queen ET, exhibited by James Kendel Cleere, Madisonville. Texas.

Reserve Grand Champion ShorthornPlus Female & Champion Cow/Calf Pair was SULL S/T CULL Sweet Dreams 0510H ET, exhibited by Kyia Hendrickson, Charlo, Mont.