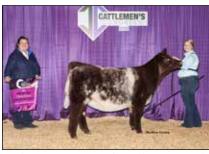

Reserve Grand Champion ShorthornPlus Female and Champion Cow/Calf Pair was SULL S/T Cull Sweet Dreams 0501H ET, owned by Kyia Hendrickson of Charlo, Mont.

**Division Winners:** 

Junior Purebred Female Show Divisions:

Reserve Grand Champion Shorthorn Female & Champion Junior Female was RHS Red Robin's Queen ET, exhibited by James Kendel Cleere, Madisonville. Texas.

Reserve Grand Champion ShorthornPlus Female & Champion Cow/Calf Pair was SULL S/T CULL Sweet Dreams 0510H ET, exhibited by Kyia Hendrickson, Charlo, Mont.