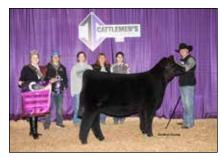

## **Junior Shows**

Shorthorn & ShorthornPlus:: 163 head:: Judge: Cheramie Viator, Tomball, Texas

by Cassie Reid

Grand Champion Shorthorn Female & Champion Senior Heifer Calf was CLF Proud Starlet 2111, exhibited by Saylor Norvell, Tuttle, Okla.

6, 2023. Cheramie Viator of Tomball, Texas evaluated 104 Purebred Females and 59 ShorthornPlus Females in Jim Norick Arena.

**Grand Champion Shorthorn Female** 

and Champion Senior Heifer Calf honors were awarded to CLF Proud Starlet 2111, owned by Saylor Norvell of Tuttle, Okla.