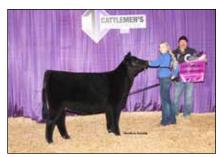

Grand Champion ShorthornPlus Female & Champion Junior Heifer Calf was CF KLS Dream On 221 NL X ET, exhibited by Houston Ferree, Sullivan, Ind.

Junior Shorthorn exhibitors from 21 states had 163 head enter the show ring during the 2023 Cattlemen's Congress Junior Shorthorn & ShorthornPlus Shows in Oklahoma City on January

RHS Red Robin's Queen ET owned by James Kendel Cleere received the honors of Reserve Grand Champion Shorthorn Female and Champion Junior Female.

Moving onto the Junior ShorthornPlus show, Grand Champion ShorthornPlus Female and Champion Junior Heifer Calf honors went to Houston Ferree of Sullivan, Ind., with CF KLS Dream On 221 NL X ET.