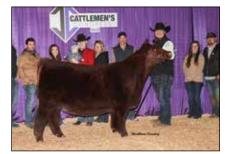

Grand Champion ShorthornPlus Female & Champion Junior Heifer Calf was CF KLS Dream On 221 NL X ET, exhibited by Houston Ferree, Sullivan, Ind.

Junior Shorthorn exhibitors from 21 states had 163 head enter the show ring during the 2023 Cattlemen's Congress Junior Shorthorn & ShorthornPlus Shows in Oklahoma City on January

RHS Red Robin's Queen ET owned by James Kendel Cleere received the honors of Reserve Grand Champion Shorthorn Female and Champion Junior Female.

Moving onto the Junior ShorthornPlus show, Grand Champion ShorthornPlus Female and Champion Junior Heifer Calf honors went to Houston Ferree of Sullivan, Ind., with CF KLS Dream On 221 NL X ET.