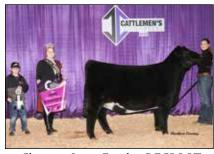

RHS Red Robin's Queen ET owned by James Kendel Cleere received the honors of Reserve Grand Champion Shorthorn Female and Champion Junior Female.

Moving onto the Junior ShorthornPlus show, Grand Champion ShorthornPlus Female and Champion Junior Heifer Calf honors went to Houston Ferree of Sullivan, Ind., with CF KLS Dream On 221 NL X ET.

Reserve Grand Champion Shorthorn Female & Champion Junior Female was RHS Red Robin's Queen ET, exhibited by James Kendel Cleere, Madisonville. Texas.

Reserve Grand Champion ShorthornPlus Female & Champion Cow/Calf Pair was SULL S/T CULL Sweet Dreams 0510H ET, exhibited by Kyia Hendrickson, Charlo, Mont.