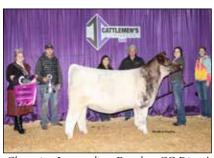

6, 2023. Cheramie Viator of Tomball, Texas evaluated 104 Purebred Females and 59 ShorthornPlus Females in Jim Norick Arena.

**Grand Champion Shorthorn Female** 

and Champion Senior Heifer Calf honors were awarded to CLF Proud Starlet 2111, owned by Saylor Norvell of Tuttle, Okla.

## **Junior Shows**

Shorthorn & ShorthornPlus:: 163 head:: Judge: Cheramie Viator, Tomball, Texas

by Cassie Reid

Grand Champion Shorthorn Female & Champion Senior Heifer Calf was CLF Proud Starlet 2111, exhibited by Saylor Norvell, Tuttle, Okla.