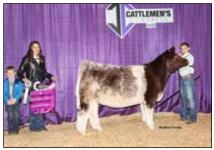

Grand Champion ShorthornPlus Female & Champion Junior Heifer Calf was CF KLS Dream On 221 NL X ET, exhibited by Houston Ferree, Sullivan, Ind.

Junior Shorthorn exhibitors from 21 states had 163 head enter the show ring during the 2023 Cattlemen's Congress Junior Shorthorn & ShorthornPlus Shows in Oklahoma City on January

RHS Red Robin's Queen ET owned by James Kendel Cleere received the honors of Reserve Grand Champion Shorthorn Female and Champion Junior Female.

Moving onto the Junior ShorthornPlus show, Grand Champion ShorthornPlus Female and Champion Junior Heifer Calf honors went to Houston Ferree of Sullivan, Ind., with CF KLS Dream On 221 NL X ET.