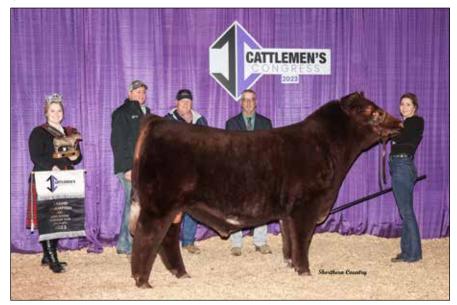

## **Super National Shorthorn Show**

**Open Shorthorn Bulls & Females :: 116 Head :: Judge: Jeff Gooden, Kingsville, Mo.** *by Cassie Reid* 

Grand Champion Shorthorn Bull and Champion Junior Bull was CF Payweight X ET, owned by Cates Farms, Modoc, Ind.

Grand Champion Shorthorn Bull

**and Champion Junior Bull** honors went to CF Payweight X ET, owned by Cates Farms of Modoc, Ind.

Selected as **Reserve Grand Champion Shorthorn Bull and Champion Early Spring Bull Calf** was BFS LCCC AFLC Direct Deposit 2254 ET, owned by Armstrong Farms of Saxonburg, Pa., Little Cedar Cattle Co of Beverton, Mich., and The Bollum Family of Austin, Minn.

Late Spring Yearling Bulls – (2 Entries): 1) DC Impact owned by Dayson Cash; 2) /F Chosen's Select 1712 owned by Valentin Del Rio.

**Early Spring Yearling Bulls** – (3 Entries): 1) CF Payweight X ET owned by Cates Farms; 2) LDB Braveheart 113 ET owned by Lane Blankinship; 3) Fieser's Captain owned by Fieser's Polled Shorthorns and Dayson Cash.