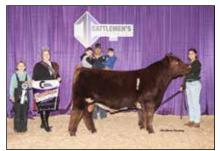

Champion Senior Bull – FF Pursuit

Reserve Grand Champion Shorthorn Bull & Champion Early Spring Bull Calf was BFS LCCC AFLC Direct Deposit 2254 ET, owned by Armstrong Farms, Saxonburg, Pa., Little Cedar Cattle Co, Beverton, Mich. and The Bollum Family, Austin, Minn.

Grand Champion Shorthorn Bull

**and Champion Junior Bull** honors went to CF Payweight X ET, owned by Cates Farms of Modoc, Ind.

Selected as **Reserve Grand Champion Shorthorn Bull and Champion Early Spring Bull Calf** was BFS LCCC AFLC Direct Deposit 2254 ET, owned by Armstrong Farms of Saxonburg, Pa., Little Cedar Cattle Co of Beverton, Mich., and The Bollum Family of Austin, Minn.