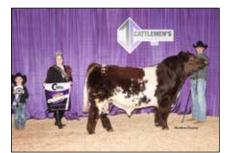

Grand Champion Shorthorn Female and Champion Junior Heifer Calf honors were awarded to CF Crystal Lucy 230 RK X ET, owned by Paige Wickard of Wilkinson, Ind.

CF CSF Dream Lady 140 HC X ET owned by Miller Smith of Pendleton, Ind., received **Reserve Grand Champion Shorthorn Female and Champion Senior Female** honors.

Reserve Grand Champion Shorthorn Female & Champion Senior Female was CF CSF Dream Lady 140 HC X ET, owned by Miller Smith, Pendleton, Ind.

Champion Late Spring Bull Calf – HUNTS Ace in the Hole 242K ET, Mitchell Hunter, Clinton, Okla.