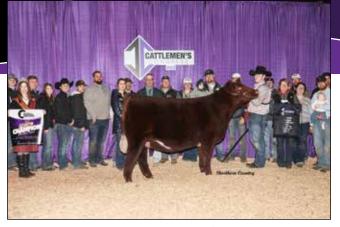

Grand Champion Shorthorn Female & Champion Junior Heifer Calf was CF Crystal Lucy 230 RK X ET, owned by Paige Wickard, Wilkinson, Ind.

Shorthorn exhibitors from 22 states exhibited 116 head during the 2023 Cattlemen's Congress Shorthorn Show in Oklahoma City on Sunday, January 8, 2023. Jeff Gooden of Kingsville, Missouri evaluated 88 Purebred Females, 28 Purebred Bulls during the Super National Shorthorn Show held in the Jim Norick Arena.

Grand Champion Shorthorn Female and Champion Junior Heifer Calf honors were awarded to CF Crystal Lucy 230 RK X ET, owned by Paige Wickard of Wilkinson, Ind.

CF CSF Dream Lady 140 HC X ET owned by Miller Smith of Pendleton, Ind., received **Reserve Grand Champion Shorthorn Female and Champion Senior Female** honors.