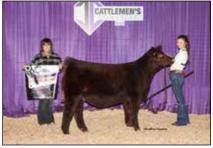

Grand Champion Shorthorn Female and Champion Junior Heifer Calf honors were awarded to CF Crystal Lucy 230 RK X ET, owned by Paige Wickard of Wilkinson, Ind.

CF CSF Dream Lady 140 HC X ET owned by Miller Smith of Pendleton, Ind., received **Reserve Grand Champion Shorthorn Female and Champion Senior Female** honors.

Reserve Grand Champion Shorthorn Female & Champion Senior Female was CF CSF Dream Lady 140 HC X ET, owned by Miller Smith, Pendleton, Ind.

Champion Late Spring Bull Calf – HUNTS Ace in the Hole 242K ET, Mitchell Hunter, Clinton, Okla.