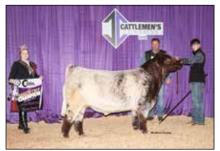

## **Super National Shorthorn Show**

**Open Shorthorn Bulls & Females :: 116 Head :: Judge: Jeff Gooden, Kingsville, Mo.** *by Cassie Reid* 

Grand Champion Shorthorn Bull and Champion Junior Bull was CF Payweight X ET, owned by Cates Farms, Modoc, Ind.

Grand Champion Shorthorn Female & Champion Junior Heifer Calf was CF Crystal Lucy 230 RK X ET, owned by Paige Wickard, Wilkinson, Ind.

Shorthorn exhibitors from 22 states exhibited 116 head during the 2023 Cattlemen's Congress Shorthorn Show in Oklahoma City on Sunday, January 8, 2023. Jeff Gooden of Kingsville, Missouri evaluated 88 Purebred Females, 28 Purebred Bulls during the Super National Shorthorn Show held in the Jim Norick Arena.

Grand Champion Shorthorn Bull

**and Champion Junior Bull** honors went to CF Payweight X ET, owned by Cates Farms of Modoc, Ind.

Selected as **Reserve Grand Champion Shorthorn Bull and Champion Early Spring Bull Calf** was BFS LCCC AFLC Direct Deposit 2254 ET, owned by Armstrong Farms of Saxonburg, Pa., Little Cedar Cattle Co of Beverton, Mich., and The Bollum Family of Austin, Minn.

Grand Champion Shorthorn Female and Champion Junior Heifer Calf honors were awarded to CF Crystal Lucy 230 RK X ET, owned by Paige Wickard of Wilkinson, Ind.

CF CSF Dream Lady 140 HC X ET owned by Miller Smith of Pendleton, Ind., received **Reserve Grand Champion Shorthorn Female and Champion Senior Female** honors.