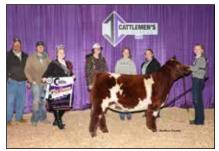

Grand Champion Shorthorn Bull

**and Champion Junior Bull** honors went to CF Payweight X ET, owned by Cates Farms of Modoc, Ind.

Selected as **Reserve Grand Champion Shorthorn Bull and Champion Early Spring Bull Calf** was BFS LCCC AFLC Direct Deposit 2254 ET, owned by Armstrong Farms of Saxonburg, Pa., Little Cedar Cattle Co of Beverton, Mich., and The Bollum Family of Austin, Minn.

Champion Senior Bull – FF Pursuit

Reserve Grand Champion Shorthorn Bull & Champion Early Spring Bull Calf was BFS LCCC AFLC Direct Deposit 2254 ET, owned by Armstrong Farms, Saxonburg, Pa., Little Cedar Cattle Co, Beverton, Mich. and The Bollum Family, Austin, Minn.