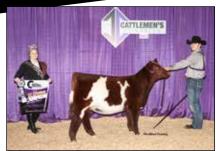

Grand Champion Shorthorn Female & Champion Junior Heifer Calf was CF Crystal Lucy 230 RK X ET, owned by Paige Wickard, Wilkinson, Ind.

Shorthorn exhibitors from 22 states exhibited 116 head during the 2023 Cattlemen's Congress Shorthorn Show in Oklahoma City on Sunday, January 8, 2023. Jeff Gooden of Kingsville, Missouri evaluated 88 Purebred Females, 28 Purebred Bulls during the Super National Shorthorn Show held in the Jim Norick Arena.

Grand Champion Shorthorn Female and Champion Junior Heifer Calf honors were awarded to CF Crystal Lucy 230 RK X ET, owned by Paige Wickard of Wilkinson, Ind.

CF CSF Dream Lady 140 HC X ET owned by Miller Smith of Pendleton, Ind., received **Reserve Grand Champion Shorthorn Female and Champion Senior Female** honors.