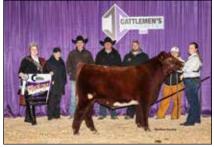

Grand Champion Shorthorn Bull

**and Champion Junior Bull** honors went to CF Payweight X ET, owned by Cates Farms of Modoc, Ind.

Selected as **Reserve Grand Champion Shorthorn Bull and Champion Early Spring Bull Calf** was BFS LCCC AFLC Direct Deposit 2254 ET, owned by Armstrong Farms of Saxonburg, Pa., Little Cedar Cattle Co of Beverton, Mich., and The Bollum Family of Austin, Minn.

Champion Senior Bull – FF Pursuit

Reserve Grand Champion Shorthorn Bull & Champion Early Spring Bull Calf was BFS LCCC AFLC Direct Deposit 2254 ET, owned by Armstrong Farms, Saxonburg, Pa., Little Cedar Cattle Co, Beverton, Mich. and The Bollum Family, Austin, Minn.