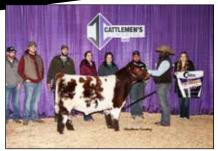

## **Super National Shorthorn Show**

**Open Shorthorn Bulls & Females :: 116 Head :: Judge: Jeff Gooden, Kingsville, Mo.** *by Cassie Reid* 

Grand Champion Shorthorn Bull and Champion Junior Bull was CF Payweight X ET, owned by Cates Farms, Modoc, Ind.

Grand Champion Shorthorn Bull

**and Champion Junior Bull** honors went to CF Payweight X ET, owned by Cates Farms of Modoc, Ind.

Selected as **Reserve Grand Champion Shorthorn Bull and Champion Early Spring Bull Calf** was BFS LCCC AFLC Direct Deposit 2254 ET, owned by Armstrong Farms of Saxonburg, Pa., Little Cedar Cattle Co of Beverton, Mich., and The Bollum Family of Austin, Minn.

Late Spring Yearling Bulls – (2 Entries): 1) DC Impact owned by Dayson Cash; 2) /F Chosen's Select 1712 owned by Valentin Del Rio.

**Early Spring Yearling Bulls** – (3 Entries): 1) CF Payweight X ET owned by Cates Farms; 2) LDB Braveheart 113 ET owned by Lane Blankinship; 3) Fieser's Captain owned by Fieser's Polled Shorthorns and Dayson Cash.