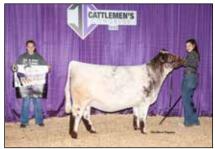

Grand Champion Shorthorn Bull

**and Champion Junior Bull** honors went to CF Payweight X ET, owned by Cates Farms of Modoc, Ind.

Selected as **Reserve Grand Champion Shorthorn Bull and Champion Early Spring Bull Calf** was BFS LCCC AFLC Direct Deposit 2254 ET, owned by Armstrong Farms of Saxonburg, Pa., Little Cedar Cattle Co of Beverton, Mich., and The Bollum Family of Austin, Minn.

Champion Senior Bull – FF Pursuit

Reserve Grand Champion Shorthorn Bull & Champion Early Spring Bull Calf was BFS LCCC AFLC Direct Deposit 2254 ET, owned by Armstrong Farms, Saxonburg, Pa., Little Cedar Cattle Co, Beverton, Mich. and The Bollum Family, Austin, Minn.