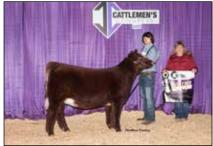

## **Super National Shorthorn Show**

**Open Shorthorn Bulls & Females :: 116 Head :: Judge: Jeff Gooden, Kingsville, Mo.** *by Cassie Reid* 

Grand Champion Shorthorn Bull and Champion Junior Bull was CF Payweight X ET, owned by Cates Farms, Modoc, Ind.

Grand Champion Shorthorn Bull

**and Champion Junior Bull** honors went to CF Payweight X ET, owned by Cates Farms of Modoc, Ind.

Selected as **Reserve Grand Champion Shorthorn Bull and Champion Early Spring Bull Calf** was BFS LCCC AFLC Direct Deposit 2254 ET, owned by Armstrong Farms of Saxonburg, Pa., Little Cedar Cattle Co of Beverton, Mich., and The Bollum Family of Austin, Minn.