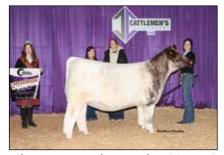

Grand Champion Shorthorn Female and Champion Junior Heifer Calf honors were awarded to CF Crystal Lucy 230 RK X ET, owned by Paige Wickard of Wilkinson, Ind.

CF CSF Dream Lady 140 HC X ET owned by Miller Smith of Pendleton, Ind., received **Reserve Grand Champion Shorthorn Female and Champion Senior Female** honors.

Reserve Grand Champion Shorthorn Female & Champion Senior Female was CF CSF Dream Lady 140 HC X ET, owned by Miller Smith, Pendleton, Ind.

Champion Late Spring Bull Calf – HUNTS Ace in the Hole 242K ET, Mitchell Hunter, Clinton, Okla.