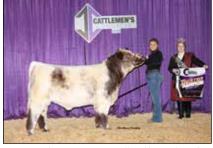

Grand Champion Shorthorn Female & Champion Junior Heifer Calf was CF Crystal Lucy 230 RK X ET, owned by Paige Wickard, Wilkinson, Ind.

Shorthorn exhibitors from 22 states exhibited 116 head during the 2023 Cattlemen's Congress Shorthorn Show in Oklahoma City on Sunday, January 8, 2023. Jeff Gooden of Kingsville, Missouri evaluated 88 Purebred Females, 28 Purebred Bulls during the Super National Shorthorn Show held in the Jim Norick Arena.

Grand Champion Shorthorn Bull

**and Champion Junior Bull** honors went to CF Payweight X ET, owned by Cates Farms of Modoc, Ind.

Selected as **Reserve Grand Champion Shorthorn Bull and Champion Early Spring Bull Calf** was BFS LCCC AFLC Direct Deposit 2254 ET, owned by Armstrong Farms of Saxonburg, Pa., Little Cedar Cattle Co of Beverton, Mich., and The Bollum Family of Austin, Minn.