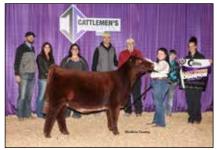

Reserve Grand Champion Shorthorn Female & Champion Senior Female was CF CSF Dream Lady 140 HC X ET, owned by Miller Smith, Pendleton, Ind.

Champion Late Spring Bull Calf – HUNTS Ace in the Hole 242K ET, Mitchell Hunter, Clinton, Okla.