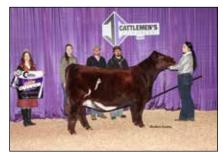

Grand Champion Shorthorn Female & Champion Junior Heifer Calf was CF Crystal Lucy 230 RK X ET, owned by Paige Wickard, Wilkinson, Ind.

Shorthorn exhibitors from 22 states exhibited 116 head during the 2023 Cattlemen's Congress Shorthorn Show in Oklahoma City on Sunday, January 8, 2023. Jeff Gooden of Kingsville, Missouri evaluated 88 Purebred Females, 28 Purebred Bulls during the Super National Shorthorn Show held in the Jim Norick Arena.

Grand Champion Shorthorn Female and Champion Junior Heifer Calf honors were awarded to CF Crystal Lucy 230 RK X ET, owned by Paige Wickard of Wilkinson, Ind.

CF CSF Dream Lady 140 HC X ET owned by Miller Smith of Pendleton, Ind., received **Reserve Grand Champion Shorthorn Female and Champion Senior Female** honors.