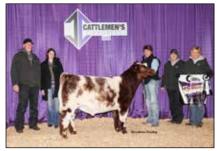

**Champion Late Spring Heifer Calf** – CF Mona Lisa 2101 UH X ET, Miller Smith, Pendleton, Ind.

**Reserve Champion Late Spring Heifer Calf** – CCBF Chrystal Dream 15K ET, Abilene Sullivan, Lawton, Okla.

Late Spring Heifer Calves – (7 Entries): 1) CF Mona Lisa 2101 UH X ET owned by Miller Smith; 2) CCBF Chrystal Dream 15K ET owned by Abilene Sullivan; 3) BERGS Mylie Myrtle Bo owned by Kaitlyn Berg.

**Early Spring Heifer Calves** – (4 Entries): 1) S/N Chasing Dreams 229 ET owned by Mackenlee Evans; 2) CF Crystal Lady 290 UR X owned by Mark Inskeep; 3) BERGS Ellie No Foolin owned by Lauren Berg.