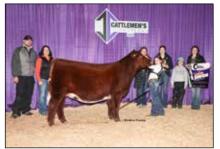

Grand Champion Shorthorn Female & Champion Junior Heifer Calf was CF Crystal Lucy 230 RK X ET, owned by Paige Wickard, Wilkinson, Ind.

Shorthorn exhibitors from 22 states exhibited 116 head during the 2023 Cattlemen's Congress Shorthorn Show in Oklahoma City on Sunday, January 8, 2023. Jeff Gooden of Kingsville, Missouri evaluated 88 Purebred Females, 28 Purebred Bulls during the Super National Shorthorn Show held in the Jim Norick Arena.

Grand Champion Shorthorn Female and Champion Junior Heifer Calf honors were awarded to CF Crystal Lucy 230 RK X ET, owned by Paige Wickard of Wilkinson, Ind.

CF CSF Dream Lady 140 HC X ET owned by Miller Smith of Pendleton, Ind., received **Reserve Grand Champion Shorthorn Female and Champion Senior Female** honors.