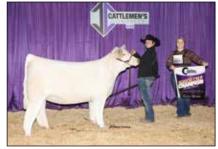

## **Super National Shorthorn Show**

**Open Shorthorn Bulls & Females :: 116 Head :: Judge: Jeff Gooden, Kingsville, Mo.** *by Cassie Reid* 

Grand Champion Shorthorn Bull and Champion Junior Bull was CF Payweight X ET, owned by Cates Farms, Modoc, Ind.

Grand Champion Shorthorn Bull

**and Champion Junior Bull** honors went to CF Payweight X ET, owned by Cates Farms of Modoc, Ind.

Selected as **Reserve Grand Champion Shorthorn Bull and Champion Early Spring Bull Calf** was BFS LCCC AFLC Direct Deposit 2254 ET, owned by Armstrong Farms of Saxonburg, Pa., Little Cedar Cattle Co of Beverton, Mich., and The Bollum Family of Austin, Minn.