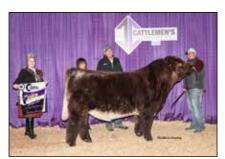

Reserve Grand Champion Shorthorn Female & Champion Senior Female was CF CSF Dream Lady 140 HC X ET, owned by Miller Smith, Pendleton, Ind.

Champion Late Spring Bull Calf – HUNTS Ace in the Hole 242K ET, Mitchell Hunter, Clinton, Okla.