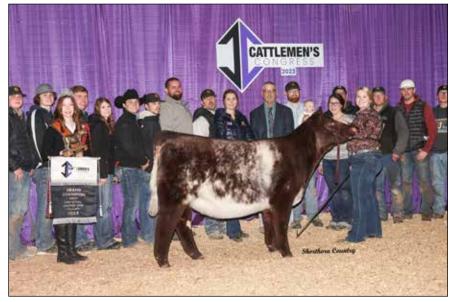

Grand Champion Shorthorn Female & Champion Junior Heifer Calf was CF Crystal Lucy 230 RK X ET, owned by Paige Wickard, Wilkinson, Ind.

Shorthorn exhibitors from 22 states exhibited 116 head during the 2023 Cattlemen's Congress Shorthorn Show in Oklahoma City on Sunday, January 8, 2023. Jeff Gooden of Kingsville, Missouri evaluated 88 Purebred Females, 28 Purebred Bulls during the Super National Shorthorn Show held in the Jim Norick Arena.

Grand Champion Shorthorn Female and Champion Junior Heifer Calf honors were awarded to CF Crystal Lucy 230 RK X ET, owned by Paige Wickard of Wilkinson, Ind.

CF CSF Dream Lady 140 HC X ET owned by Miller Smith of Pendleton, Ind., received **Reserve Grand Champion Shorthorn Female and Champion Senior Female** honors.

Junior Heifer Calves – (4 Entries): 1) CF Crystal Lucy 230 RK X ET owned by Paige Wickard; 2) CF Max Rosa 245 RK X ET owned by Carter Meyer; 3) S/N Demi 219 ET owned by Reagan Easton. Junior Heifer Calves – (6 Entries): 1) CF Mona Lisa 222 LL X ET owned by Michael Frisbie; 2) AF Magical Mirage 2204 ET owned by Raegan Smithers; 3) KGH Red's Maxine 890ET ET owned by Kimberly Holland.