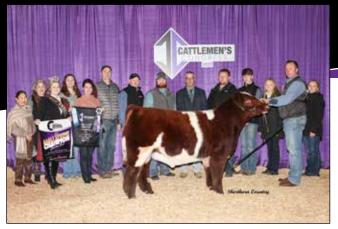

Junior Yearling Bulls – (2 Entries): 1) SS Inferno 120 ET owned by Schrag/ Nikkel Show Cattle & Cornerstone Farms; 2) GCF JW 101J owned by Jungels Shorthorn Farm.

**Senior Yearling Bulls** – (1 Entry): 1) FF Pursuit 6H owned by Craig Fuller.

Champion Senior Bull – FF Pursuit 6H, Craig Fuller, Rensselaer, Ind.

Pictures not available: Champion Junior Bull Calf – JSF KANE Broadway 830K ET, Kane Aegerter, Seward, Neb. Champion Intermediate Bull – DC Impact, Dayson Cash, Fay, Okla.