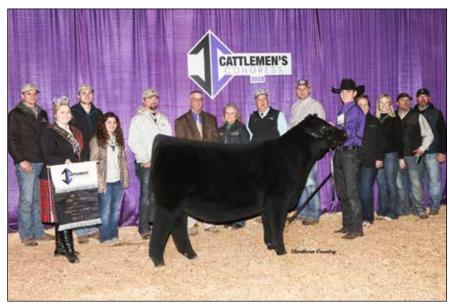

Grand Champion ShorthornPlus Female & Champion Junior Heifer Calf was CF KLS Dream On 221 NL X ET, exhibited by Houston Ferree, Sullivan, Ind.

On Friday, January 6, 2023, 76 ShorthornPlus bulls and females entered the Jim Norick Arena during the 2023 Cattlemen's Congress ShorthornPlus Show in Oklahoma City. Jeff Gooden of Kingsville, Missouri evaluated 65 ShorthornPlus Females and 11 ShorthornPlus Bulls during the Super National ShorthornPlus Show.

Grand Champion ShorthornPlus Female and Champion Junior Heifer Calf honors went to Houston Ferree of Sullivan, Ind., with CF KLS Dream On 221 NL X ET.

Reserve Grand Champion ShorthornPlus Female and Champion Intermediate Female was SULL Fancy Cherri 1221J ET, owned by Carter Kornegay of Tulsa, Okla.