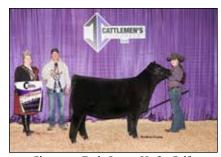

**Champion Early Spring Heifer Calf** – MS Silky Bo 0422, Emma

Reserve Grand Champion ShorthornPlus Bull & Champion Junior Bull Calf was JSF KANE Pepper CW 928K, exhibited by Kane Aegerter, Seward, Neb.