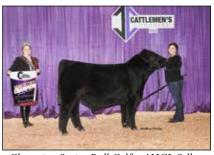

**Champion Early Spring Heifer Calf** – MS Silky Bo 0422, Emma

Reserve Grand Champion ShorthornPlus Bull & Champion Junior Bull Calf was JSF KANE Pepper CW 928K, exhibited by Kane Aegerter, Seward, Neb.

Reserve Grand Champion ShorthornPlus Female & Champion Intermediate Female was SULL Fancy Cherri 1221J ET, exhibited by Carter Kornegay, Tulsa, Okla.

McLaughlin, Woodsfield, Ohio.

Reserve Champion Early Spring Heifer Calf – SULL RGLC Miss Dreamy 216K ET, Sara Sullivan, Dunlap, Iowa.