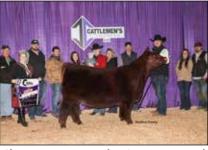

## **Super National ShorthornPlus Show**

Open ShorthornPlus Bulls & Females :: 76 Head :: Judge: Jeff Gooden, Kingsville, Mo.

Grand Champion ShorthornPlus Bull and Champion Junior Bull was TSCC BT Limit Up 1099J ET, exhibited by Schaeffer Show Cattle, Hagerstown, Ind.

TSSC BT Limit Up 1099J ET owned

by Schaeffer Show Cattle of Hagerstown, Ind., earned **Grand Champion ShorthornPlus Bull and Champion Junior Bull** honors.

Reserve Grand Champion ShorthornPlus Bull and Champion Junior Bull Calf award went to JSF KANE Pepper CW 928K, owned by Kane Aegerter of Seward, Neb. Grand Champion ShorthornPlus