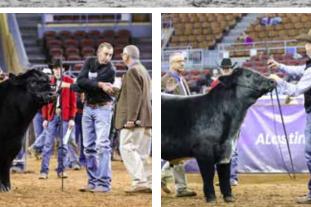

TSSC BT Limit Up 1099J ET owned

by Schaeffer Show Cattle of Hagerstown, Ind., earned **Grand Champion ShorthornPlus Bull and Champion Junior Bull** honors.

Reserve Grand Champion ShorthornPlus Bull and Champion Junior Bull Calf award went to JSF KANE Pepper CW 928K, owned by Kane Aegerter of Seward, Neb. Grand Champion ShorthornPlus

Grand Champion ShorthornPlus Female and Champion Junior Heifer Calf honors went to Houston Ferree of Sullivan, Ind., with CF KLS Dream On 221 NL X ET.

Reserve Grand Champion ShorthornPlus Female and Champion Intermediate Female was SULL Fancy Cherri 1221J ET, owned by Carter Kornegay of Tulsa, Okla.