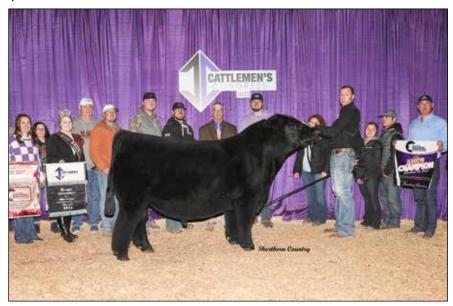

## **Super National ShorthornPlus Show**

Open ShorthornPlus Bulls & Females :: 76 Head :: Judge: Jeff Gooden, Kingsville, Mo.

Grand Champion ShorthornPlus Bull and Champion Junior Bull was TSCC BT Limit Up 1099J ET, exhibited by Schaeffer Show Cattle, Hagerstown, Ind.

TSSC BT Limit Up 1099J ET owned

by Schaeffer Show Cattle of Hagerstown, Ind., earned **Grand Champion ShorthornPlus Bull and Champion Junior Bull** honors.

Reserve Grand Champion ShorthornPlus Bull and Champion Junior Bull Calf award went to JSF KANE Pepper CW 928K, owned by Kane Aegerter of Seward, Neb. Grand Champion ShorthornPlus