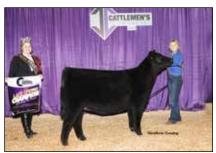

Grand Champion ShorthornPlus Female and Champion Junior Heifer Calf honors went to Houston Ferree of Sullivan, Ind., with CF KLS Dream On 221 NL X ET.

Reserve Grand Champion ShorthornPlus Female and Champion Intermediate Female was SULL Fancy Cherri 1221J ET, owned by Carter Kornegay of Tulsa, Okla.

Grand Champion ShorthornPlus Female & Champion Junior Heifer Calf was CF KLS Dream On 221 NL X ET, exhibited by Houston Ferree, Sullivan, Ind.

On Friday, January 6, 2023, 76 ShorthornPlus bulls and females entered the Jim Norick Arena during the 2023 Cattlemen's Congress ShorthornPlus Show in Oklahoma City. Jeff Gooden of Kingsville, Missouri evaluated 65 ShorthornPlus Females and 11 ShorthornPlus Bulls during the Super National ShorthornPlus Show.