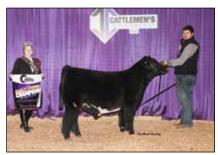

## **Super National ShorthornPlus Show**

Open ShorthornPlus Bulls & Females :: 76 Head :: Judge: Jeff Gooden, Kingsville, Mo.

Grand Champion ShorthornPlus Bull and Champion Junior Bull was TSCC BT Limit Up 1099J ET, exhibited by Schaeffer Show Cattle, Hagerstown, Ind.

TSSC BT Limit Up 1099J ET owned

by Schaeffer Show Cattle of Hagerstown, Ind., earned **Grand Champion ShorthornPlus Bull and Champion Junior Bull** honors.

Reserve Grand Champion ShorthornPlus Bull and Champion Junior Bull Calf award went to JSF KANE Pepper CW 928K, owned by Kane Aegerter of Seward, Neb. Grand Champion ShorthornPlus