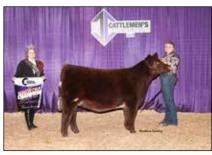

Grand Champion ShorthornPlus Female & Champion Junior Heifer Calf was CF KLS Dream On 221 NL X ET, exhibited by Houston Ferree, Sullivan, Ind.

On Friday, January 6, 2023, 76 ShorthornPlus bulls and females entered the Jim Norick Arena during the 2023 Cattlemen's Congress ShorthornPlus Show in Oklahoma City. Jeff Gooden of Kingsville, Missouri evaluated 65 ShorthornPlus Females and 11 ShorthornPlus Bulls during the Super National ShorthornPlus Show.

Grand Champion ShorthornPlus Female and Champion Junior Heifer Calf honors went to Houston Ferree of Sullivan, Ind., with CF KLS Dream On 221 NL X ET.

Reserve Grand Champion ShorthornPlus Female and Champion Intermediate Female was SULL Fancy Cherri 1221J ET, owned by Carter Kornegay of Tulsa, Okla.