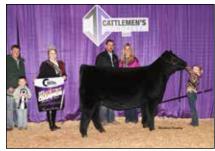

TSSC BT Limit Up 1099J ET owned

by Schaeffer Show Cattle of Hagerstown, Ind., earned **Grand Champion ShorthornPlus Bull and Champion Junior Bull** honors.

Reserve Grand Champion ShorthornPlus Bull and Champion Junior Bull Calf award went to JSF KANE Pepper CW 928K, owned by Kane Aegerter of Seward, Neb. Grand Champion ShorthornPlus

**Champion Early Spring Heifer Calf** – MS Silky Bo 0422, Emma

Reserve Grand Champion ShorthornPlus Bull & Champion Junior Bull Calf was JSF KANE Pepper CW 928K, exhibited by Kane Aegerter, Seward, Neb.