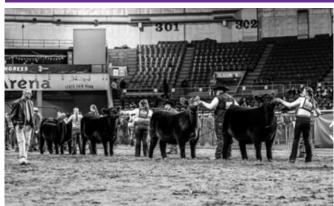

## **Super National ShorthornPlus Show**

Open ShorthornPlus Bulls & Females :: 76 Head :: Judge: Jeff Gooden, Kingsville, Mo.

Grand Champion ShorthornPlus Bull and Champion Junior Bull was TSCC BT Limit Up 1099J ET, exhibited by Schaeffer Show Cattle, Hagerstown, Ind.

Grand Champion ShorthornPlus Female & Champion Junior Heifer Calf was CF KLS Dream On 221 NL X ET, exhibited by Houston Ferree, Sullivan, Ind.

On Friday, January 6, 2023, 76 ShorthornPlus bulls and females entered the Jim Norick Arena during the 2023 Cattlemen's Congress ShorthornPlus Show in Oklahoma City. Jeff Gooden of Kingsville, Missouri evaluated 65 ShorthornPlus Females and 11 ShorthornPlus Bulls during the Super National ShorthornPlus Show.

TSSC BT Limit Up 1099J ET owned

by Schaeffer Show Cattle of Hagerstown, Ind., earned **Grand Champion ShorthornPlus Bull and Champion Junior Bull** honors.

Reserve Grand Champion ShorthornPlus Bull and Champion Junior Bull Calf award went to JSF KANE Pepper CW 928K, owned by Kane Aegerter of Seward, Neb. Grand Champion ShorthornPlus

Grand Champion ShorthornPlus Female and Champion Junior Heifer Calf honors went to Houston Ferree of Sullivan, Ind., with CF KLS Dream On 221 NL X ET.

Reserve Grand Champion ShorthornPlus Female and Champion Intermediate Female was SULL Fancy Cherri 1221J ET, owned by Carter Kornegay of Tulsa, Okla.