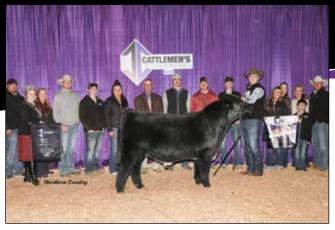

TSSC BT Limit Up 1099J ET owned

by Schaeffer Show Cattle of Hagerstown, Ind., earned **Grand Champion ShorthornPlus Bull and Champion Junior Bull** honors.

Reserve Grand Champion ShorthornPlus Bull and Champion Junior Bull Calf award went to JSF KANE Pepper CW 928K, owned by Kane Aegerter of Seward, Neb. Grand Champion ShorthornPlus

**Champion Early Spring Heifer Calf** – MS Silky Bo 0422, Emma

Reserve Grand Champion ShorthornPlus Bull & Champion Junior Bull Calf was JSF KANE Pepper CW 928K, exhibited by Kane Aegerter, Seward, Neb.