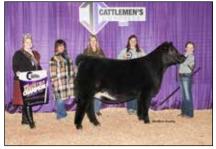

## **Super National ShorthornPlus Show**

Open ShorthornPlus Bulls & Females :: 76 Head :: Judge: Jeff Gooden, Kingsville, Mo.

Grand Champion ShorthornPlus Bull and Champion Junior Bull was TSCC BT Limit Up 1099J ET, exhibited by Schaeffer Show Cattle, Hagerstown, Ind.

TSSC BT Limit Up 1099J ET owned

by Schaeffer Show Cattle of Hagerstown, Ind., earned **Grand Champion ShorthornPlus Bull and Champion Junior Bull** honors.

Reserve Grand Champion ShorthornPlus Bull and Champion Junior Bull Calf award went to JSF KANE Pepper CW 928K, owned by Kane Aegerter of Seward, Neb. Grand Champion ShorthornPlus