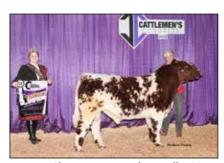

Grand Champion ShorthornPlus Female & Champion Junior Heifer Calf was CF KLS Dream On 221 NL X ET, exhibited by Houston Ferree, Sullivan, Ind.

On Friday, January 6, 2023, 76 ShorthornPlus bulls and females entered the Jim Norick Arena during the 2023 Cattlemen's Congress ShorthornPlus Show in Oklahoma City. Jeff Gooden of Kingsville, Missouri evaluated 65 ShorthornPlus Females and 11 ShorthornPlus Bulls during the Super National ShorthornPlus Show.

Grand Champion ShorthornPlus Female and Champion Junior Heifer Calf honors went to Houston Ferree of Sullivan, Ind., with CF KLS Dream On 221 NL X ET.

Reserve Grand Champion ShorthornPlus Female and Champion Intermediate Female was SULL Fancy Cherri 1221J ET, owned by Carter Kornegay of Tulsa, Okla.