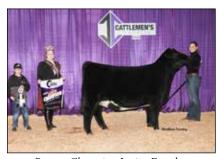

Grand Champion ShorthornPlus Female & Champion Junior Heifer Calf was CF KLS Dream On 221 NL X ET, exhibited by Houston Ferree, Sullivan, Ind.

On Friday, January 6, 2023, 76 ShorthornPlus bulls and females entered the Jim Norick Arena during the 2023 Cattlemen's Congress ShorthornPlus Show in Oklahoma City. Jeff Gooden of Kingsville, Missouri evaluated 65 ShorthornPlus Females and 11 ShorthornPlus Bulls during the Super National ShorthornPlus Show.

Grand Champion ShorthornPlus Female and Champion Junior Heifer Calf honors went to Houston Ferree of Sullivan, Ind., with CF KLS Dream On 221 NL X ET.

Reserve Grand Champion ShorthornPlus Female and Champion Intermediate Female was SULL Fancy Cherri 1221J ET, owned by Carter Kornegay of Tulsa, Okla.