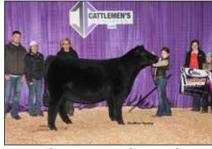

Reserve Grand Champion ShorthornPlus Female & Champion Intermediate Female was SULL Fancy Cherri 1221J ET, exhibited by Carter Kornegay, Tulsa, Okla.

McLaughlin, Woodsfield, Ohio.

Reserve Champion Early Spring Heifer Calf – SULL RGLC Miss Dreamy 216K ET, Sara Sullivan, Dunlap, Iowa.