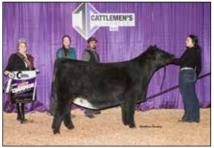

TSSC BT Limit Up 1099J ET owned

by Schaeffer Show Cattle of Hagerstown, Ind., earned **Grand Champion ShorthornPlus Bull and Champion Junior Bull** honors.

Reserve Grand Champion ShorthornPlus Bull and Champion Junior Bull Calf award went to JSF KANE Pepper CW 928K, owned by Kane Aegerter of Seward, Neb. Grand Champion ShorthornPlus

**Champion Early Spring Heifer Calf** – MS Silky Bo 0422, Emma

Reserve Grand Champion ShorthornPlus Bull & Champion Junior Bull Calf was JSF KANE Pepper CW 928K, exhibited by Kane Aegerter, Seward, Neb.