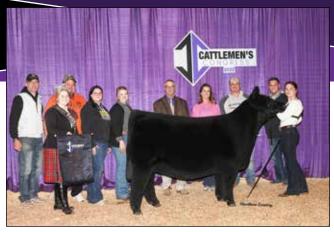

Reserve Grand Champion ShorthornPlus Female & Champion Intermediate Female was SULL Fancy Cherri 1221J ET, exhibited by Carter Kornegay, Tulsa, Okla.

McLaughlin, Woodsfield, Ohio.

Reserve Champion Early Spring Heifer Calf – SULL RGLC Miss Dreamy 216K ET, Sara Sullivan, Dunlap, Iowa.