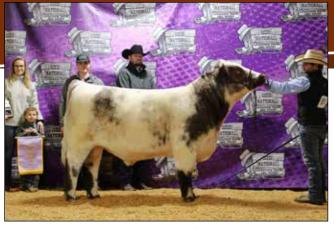

Junior Bull Calves – (3 Entries): 1) 4KS Omahas Big Tex owned by Jackson Kinney; 2) JA\_C Hustlin' Hillbilly 21K

Reserve Grand Champion Shorthorn Bull & Champion Senior Bull Calf, Little Cedar Currency 2146, exhibited by Leemon Cattle Company, Fairland, Okla., Little Cedar Cattle Co, Beaverton, Mich. and Delisle Farms, Gladwin, Mich.