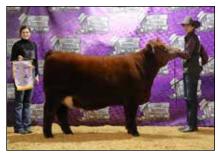

### **National Shorthorn Show**

Open Shorthorn & ShorthornPlus - 62 head - Judge: Webb Fields, College Station, Texas

by Cassie Reid

Grand Champion Shorthorn Bull & Champion Junior Bull, LDB Braveheart 113 ET, owned by Lane Blankinship, Orlando, Okla.

Grand Champion Shorthorn Female & Champion Junior Female, BRATCHER Mona Lisa 124, owned by Abby Bratcher, Elizabeth, Ind.

Shorthorn exhibitors from 16 states brought to the show ring for exhibition 62 head during the Dixie National Livestock Show and Rodeo in Jackson, Mississippi on Saturday, February 11, 2023. Webb Fields of College Station, Texas evaluated 36 Purebred Females, 12