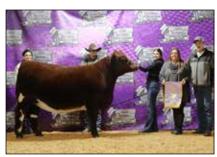

Grand Champion Shorthorn Female & Champion Junior Female, BRATCHER Mona Lisa 124, owned by Abby Bratcher, Elizabeth, Ind.

Shorthorn exhibitors from 16 states brought to the show ring for exhibition 62 head during the Dixie National Livestock Show and Rodeo in Jackson, Mississippi on Saturday, February 11, 2023. Webb Fields of College Station, Texas evaluated 36 Purebred Females, 12