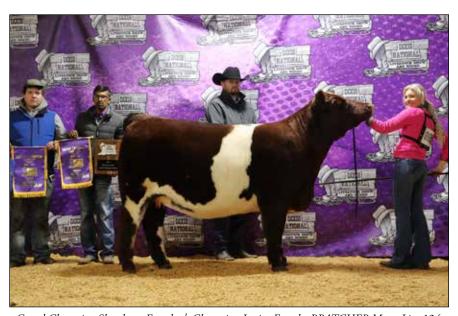

### **National Shorthorn Show**

Open Shorthorn & ShorthornPlus - 62 head - Judge: Webb Fields, College Station, Texas

by Cassie Reid

Grand Champion Shorthorn Bull & Champion Junior Bull, LDB Braveheart 113 ET, owned by Lane Blankinship, Orlando, Okla.

Purebred Bulls, 2 ShorthornPlus Bulls and 12 ShorthornPlus Females.

Grand Champion Shorthorn Bull and Champion Junior Bull honors went to LDB Braveheart 113 ET owned by Lane Blankinship of Orlando, Oklahoma.