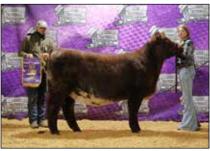

### **National Shorthorn Show**

Open Shorthorn & ShorthornPlus - 62 head - Judge: Webb Fields, College Station, Texas

by Cassie Reid

Grand Champion Shorthorn Bull & Champion Junior Bull, LDB Braveheart 113 ET, owned by Lane Blankinship, Orlando, Okla.

Purebred Bulls, 2 ShorthornPlus Bulls and 12 ShorthornPlus Females.

Grand Champion Shorthorn Bull and Champion Junior Bull honors went to LDB Braveheart 113 ET owned by Lane Blankinship of Orlando, Oklahoma.