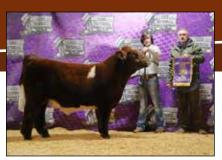

Junior Bull Calves – (3 Entries): 1) 4KS Omahas Big Tex owned by Jackson Kinney; 2) JA\_C Hustlin' Hillbilly 21K

Reserve Grand Champion Shorthorn Bull & Champion Senior Bull Calf, Little Cedar Currency 2146, exhibited by Leemon Cattle Company, Fairland, Okla., Little Cedar Cattle Co, Beaverton, Mich. and Delisle Farms, Gladwin, Mich.