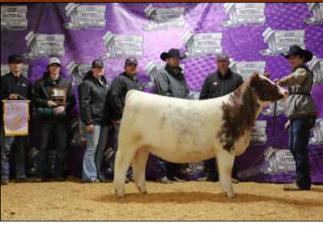

Grand Champion Shorthorn Female & Champion Junior Female, BRATCHER Mona Lisa 124, owned by Abby Bratcher, Elizabeth, Ind.

Shorthorn exhibitors from 16 states brought to the show ring for exhibition 62 head during the Dixie National Livestock Show and Rodeo in Jackson, Mississippi on Saturday, February 11, 2023. Webb Fields of College Station, Texas evaluated 36 Purebred Females, 12

Grand Champion Shorthorn Female and Champion Junior Female honors went to BRATCHER Mona Lisa 124, owned by Abby Bratcher of Elizabeth, Indiana.

Reserve Grand Champion Shorthorn Female and Champion Early Spring Heifer Calf award went to LB Rose Mary 83K ET, owned by Kolten Oglesby of Raleigh, Illinois.