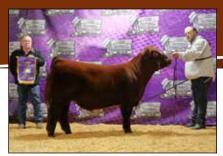

Reserve Grand Champion Shorthorn Bull and Champion Senior Bull Calf award went to Little Cedar Currency 2146, owned by Leemon Cattle Company, Fairland, Oklahoma, Little Cedar Cattle Co, Beaverton, Michigan and Delisle Farms, Gladwin, Michigan.

Junior Bull Calves – (3 Entries): 1) 4KS Omahas Big Tex owned by Jackson Kinney; 2) JA\_C Hustlin' Hillbilly 21K

Reserve Grand Champion Shorthorn Bull & Champion Senior Bull Calf, Little Cedar Currency 2146, exhibited by Leemon Cattle Company, Fairland, Okla., Little Cedar Cattle Co, Beaverton, Mich. and Delisle Farms, Gladwin, Mich.