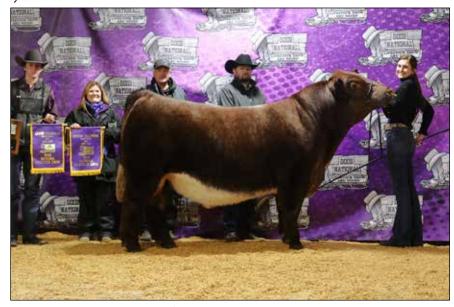

Grand Champion Shorthorn Female & Champion Junior Female, BRATCHER Mona Lisa 124, owned by Abby Bratcher, Elizabeth, Ind.

Shorthorn exhibitors from 16 states brought to the show ring for exhibition 62 head during the Dixie National Livestock Show and Rodeo in Jackson, Mississippi on Saturday, February 11, 2023. Webb Fields of College Station, Texas evaluated 36 Purebred Females, 12

Grand Champion Shorthorn Female and Champion Junior Female honors went to BRATCHER Mona Lisa 124, owned by Abby Bratcher of Elizabeth, Indiana.

Reserve Grand Champion Shorthorn Female and Champion Early Spring Heifer Calf award went to LB Rose Mary 83K ET, owned by Kolten Oglesby of Raleigh, Illinois.