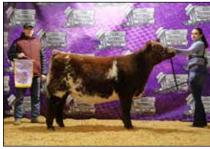

Grand Champion Shorthorn Female & Champion Junior Female, BRATCHER Mona Lisa 124, owned by Abby Bratcher, Elizabeth, Ind.

Shorthorn exhibitors from 16 states brought to the show ring for exhibition 62 head during the Dixie National Livestock Show and Rodeo in Jackson, Mississippi on Saturday, February 11, 2023. Webb Fields of College Station, Texas evaluated 36 Purebred Females, 12

Grand Champion Shorthorn Female and Champion Junior Female honors went to BRATCHER Mona Lisa 124, owned by Abby Bratcher of Elizabeth, Indiana.

Reserve Grand Champion Shorthorn Female and Champion Early Spring Heifer Calf award went to LB Rose Mary 83K ET, owned by Kolten Oglesby of Raleigh, Illinois.