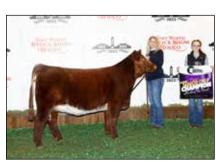

Grand Champion Shorthorn Female & Champion Senior Female, CF CSF Dream Lady 140 HC X ET, owned by Miller Smith, Pendleton, Ind.

Shorthorn exhibitors traveled down to Fort Worth, Texas to exhibit 132 head at the Fort Worth Stock Show National Shorthorn Show on Sunday, January 29, 2023. Kyle Conley of Sulpur, Oklahoma evaluated 70 Purebred Females and 18 Purebred Bulls, while