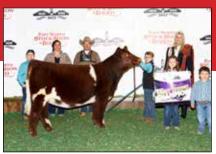

### **National Shorthorn Show**

Open Shorthorn & ShorthornPlus :: 132 head :: Judges: Kyle Conley & Mark Johnson

by Cassie Reid and Wade Minihan

Grand Champion Shorthorn Bull & Champion Senior Bull Calf, Little Cedar Currency 2146, owned by Little Cedar Cattle Co., Beaverton, Mich., Delisle Farms, Gladwin, Mich., and Leemon Cattle Co., Fairland, Okla.

Mark Johnson of Orlando, Oklahoma sorted 38 ShorthornPlus Females and 6 ShorthornPlus Bulls.

Grand Champion Shorthorn Bull and Champion Senior Bull Calf was awarded to Little Cedar Currency 2146, owned by Little Cedar Cattle Co. of Beaverton, Mich., Delisle Farms of Gladwin, Mich., and Leemon Cattle Co. of Fairland, Okla.