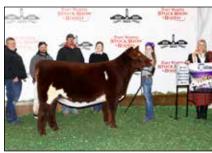

## FORT WORTH STOCK SHOWS

Grand Champion ShorthornPlus Bull & Champion Late Spring Bull Calf, Baker Sparkle Dust, shown by Kara Lea Baker, Jones, Okla.

Grand Champion ShorthornPlus Female & Champion Intermediate Female, SULL Fancy Cherri 1221J ET, shown by Carter Kornegay, Tulsa, Okla.

Reserve Grand Champion ShorthornPlus Female and Champion Senior Female honors went to CF Mona Lisa 136 OP X ET, owned by Samantha VanVorhis of Bowling Green, Ohio.

**Division Winners:** 

**Purebred Bull Show Divisions:** 