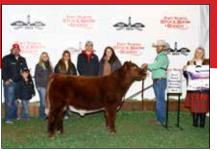

Grand Champion Shorthorn Female & Champion Senior Female, CF CSF Dream Lady 140 HC X ET, owned by Miller Smith, Pendleton, Ind.

Shorthorn exhibitors traveled down to Fort Worth, Texas to exhibit 132 head at the Fort Worth Stock Show National Shorthorn Show on Sunday, January 29, 2023. Kyle Conley of Sulpur, Oklahoma evaluated 70 Purebred Females and 18 Purebred Bulls, while

Peakview Marvel 53322 was named Reserve Grand Champion Shorthorn Bull and Champion Junior Bull Calf, owned by Peak View Ranch Inc. of Fowler, Colo.

Grand Champion Shorthorn Female and Champion Senior Female honors went to CF CSF Dream Lady 140 HC X ET, owned by Miller Smith of Pendleton, Ind.