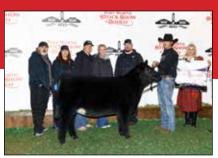

## FORT WORTH STOCK SHOWS

Grand Champion ShorthornPlus Bull & Champion Late Spring Bull Calf, Baker Sparkle Dust, shown by Kara Lea Baker, Jones, Okla.

Grand Champion ShorthornPlus Female & Champion Intermediate Female, SULL Fancy Cherri 1221J ET, shown by Carter Kornegay, Tulsa, Okla.