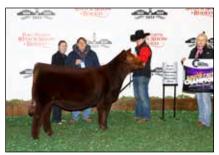

## FORT WORTH STOCK SHOWS

Grand Champion ShorthornPlus Bull & Champion Late Spring Bull Calf, Baker Sparkle Dust, shown by Kara Lea Baker, Jones, Okla.

Grand Champion ShorthornPlus Female & Champion Intermediate Female, SULL Fancy Cherri 1221J ET, shown by Carter Kornegay, Tulsa, Okla.

Baker Pridemore Pride B14 was named **Reserve Grand Champion ShorthornPlus Bull and Champion Junior Bull**, exhibited by Ryan Baker, Jones, Okla.

Grand Champion ShorthornPlus Female and Champion Intermediate Female was awarded to SULL Fancy Cherri 1221J ET, owned by Carter Kornegay of Tulsa, Okla.