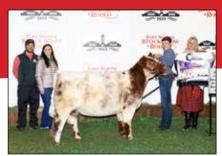

## FORT WORTH STOCK SHOWS

Grand Champion ShorthornPlus Bull & Champion Late Spring Bull Calf, Baker Sparkle Dust, shown by Kara Lea Baker, Jones, Okla.

Grand Champion ShorthornPlus Female & Champion Intermediate Female, SULL Fancy Cherri 1221J ET, shown by Carter Kornegay, Tulsa, Okla.