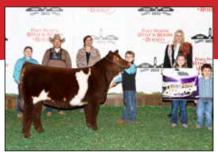

## FORT WORTH STOCK SHOWS

Grand Champion ShorthornPlus Bull & Champion Late Spring Bull Calf, Baker Sparkle Dust, shown by Kara Lea Baker, Jones, Okla.

Grand Champion ShorthornPlus Female & Champion Intermediate Female, SULL Fancy Cherri 1221J ET, shown by Carter Kornegay, Tulsa, Okla.

Baker Pridemore Pride B14 was named **Reserve Grand Champion ShorthornPlus Bull and Champion Junior Bull**, exhibited by Ryan Baker, Jones, Okla.

Grand Champion ShorthornPlus Female and Champion Intermediate Female was awarded to SULL Fancy Cherri 1221J ET, owned by Carter Kornegay of Tulsa, Okla.