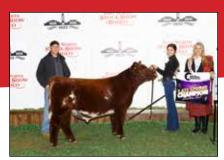

### **National Shorthorn Show**

Open Shorthorn & ShorthornPlus :: 132 head :: Judges: Kyle Conley & Mark Johnson

by Cassie Reid and Wade Minihan

Grand Champion Shorthorn Bull & Champion Senior Bull Calf, Little Cedar Currency 2146, owned by Little Cedar Cattle Co., Beaverton, Mich., Delisle Farms, Gladwin, Mich., and Leemon Cattle Co., Fairland, Okla.

Mark Johnson of Orlando, Oklahoma sorted 38 ShorthornPlus Females and 6 ShorthornPlus Bulls.

Grand Champion Shorthorn Bull and Champion Senior Bull Calf was awarded to Little Cedar Currency 2146, owned by Little Cedar Cattle Co. of Beaverton, Mich., Delisle Farms of Gladwin, Mich., and Leemon Cattle Co. of Fairland, Okla.