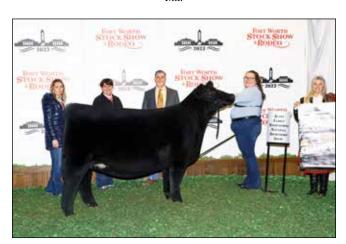

## FORT WORTH STOCK SHOWS

Grand Champion ShorthornPlus Bull & Champion Late Spring Bull Calf, Baker Sparkle Dust, shown by Kara Lea Baker, Jones, Okla.

Grand Champion ShorthornPlus Female & Champion Intermediate Female, SULL Fancy Cherri 1221J ET, shown by Carter Kornegay, Tulsa, Okla.