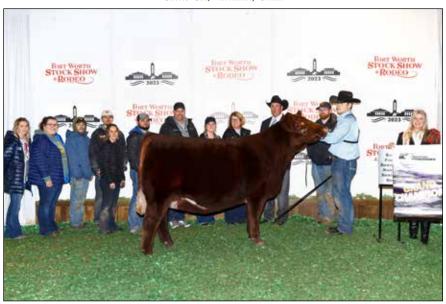

## FORT WORTH STOCK SHOWS

Grand Champion ShorthornPlus Bull & Champion Late Spring Bull Calf, Baker Sparkle Dust, shown by Kara Lea Baker, Jones, Okla.

Grand Champion ShorthornPlus Female & Champion Intermediate Female, SULL Fancy Cherri 1221J ET, shown by Carter Kornegay, Tulsa, Okla.