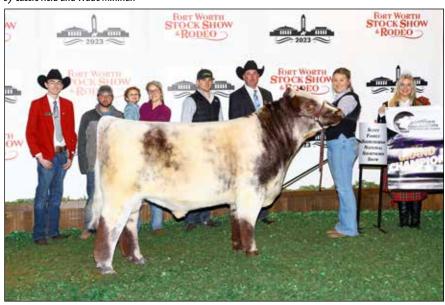

### **National Shorthorn Show**

Open Shorthorn & ShorthornPlus :: 132 head :: Judges: Kyle Conley & Mark Johnson

by Cassie Reid and Wade Minihan

Grand Champion Shorthorn Bull & Champion Senior Bull Calf, Little Cedar Currency 2146, owned by Little Cedar Cattle Co., Beaverton, Mich., Delisle Farms, Gladwin, Mich., and Leemon Cattle Co., Fairland, Okla.

Mark Johnson of Orlando, Oklahoma sorted 38 ShorthornPlus Females and 6 ShorthornPlus Bulls.

Grand Champion Shorthorn Bull and Champion Senior Bull Calf was awarded to Little Cedar Currency 2146, owned by Little Cedar Cattle Co. of Beaverton, Mich., Delisle Farms of Gladwin, Mich., and Leemon Cattle Co. of Fairland, Okla.