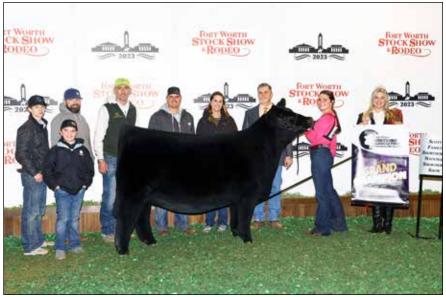

## FORT WORTH STOCK SHOWS

Grand Champion ShorthornPlus Bull & Champion Late Spring Bull Calf, Baker Sparkle Dust, shown by Kara Lea Baker, Jones, Okla.

Grand Champion ShorthornPlus Female & Champion Intermediate Female, SULL Fancy Cherri 1221J ET, shown by Carter Kornegay, Tulsa, Okla.