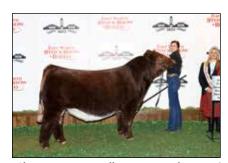

Grand Champion Shorthorn Female & Champion Senior Female, CF CSF Dream Lady 140 HC X ET, owned by Miller Smith, Pendleton, Ind.

Shorthorn exhibitors traveled down to Fort Worth, Texas to exhibit 132 head at the Fort Worth Stock Show National Shorthorn Show on Sunday, January 29, 2023. Kyle Conley of Sulpur, Oklahoma evaluated 70 Purebred Females and 18 Purebred Bulls, while

Peakview Marvel 53322 was named Reserve Grand Champion Shorthorn Bull and Champion Junior Bull Calf, owned by Peak View Ranch Inc. of Fowler, Colo.

Grand Champion Shorthorn Female and Champion Senior Female honors went to CF CSF Dream Lady 140 HC X ET, owned by Miller Smith of Pendleton, Ind.