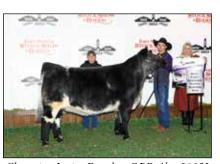

## FORT WORTH STOCK SHOWS

Grand Champion ShorthornPlus Bull & Champion Late Spring Bull Calf, Baker Sparkle Dust, shown by Kara Lea Baker, Jones, Okla.

Grand Champion ShorthornPlus Female & Champion Intermediate Female, SULL Fancy Cherri 1221J ET, shown by Carter Kornegay, Tulsa, Okla.