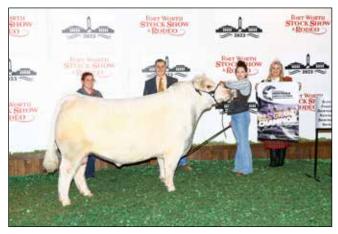

Grand Champion Shorthorn Female & Champion Senior Female, CF CSF Dream Lady 140 HC X ET, owned by Miller Smith, Pendleton, Ind.

Shorthorn exhibitors traveled down to Fort Worth, Texas to exhibit 132 head at the Fort Worth Stock Show National Shorthorn Show on Sunday, January 29, 2023. Kyle Conley of Sulpur, Oklahoma evaluated 70 Purebred Females and 18 Purebred Bulls, while

Peakview Marvel 53322 was named Reserve Grand Champion Shorthorn Bull and Champion Junior Bull Calf, owned by Peak View Ranch Inc. of Fowler, Colo.

Grand Champion Shorthorn Female and Champion Senior Female honors went to CF CSF Dream Lady 140 HC X ET, owned by Miller Smith of Pendleton, Ind.