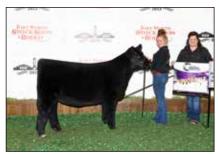

Grand Champion Shorthorn Female & Champion Senior Female, CF CSF Dream Lady 140 HC X ET, owned by Miller Smith, Pendleton, Ind.

Shorthorn exhibitors traveled down to Fort Worth, Texas to exhibit 132 head at the Fort Worth Stock Show National Shorthorn Show on Sunday, January 29, 2023. Kyle Conley of Sulpur, Oklahoma evaluated 70 Purebred Females and 18 Purebred Bulls, while

Peakview Marvel 53322 was named Reserve Grand Champion Shorthorn Bull and Champion Junior Bull Calf, owned by Peak View Ranch Inc. of Fowler, Colo.

Grand Champion Shorthorn Female and Champion Senior Female honors went to CF CSF Dream Lady 140 HC X ET, owned by Miller Smith of Pendleton, Ind.