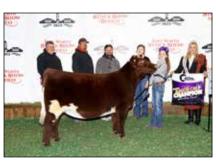

Grand Champion Shorthorn Female & Champion Senior Female, CF CSF Dream Lady 140 HC X ET, owned by Miller Smith, Pendleton, Ind.

Shorthorn exhibitors traveled down to Fort Worth, Texas to exhibit 132 head at the Fort Worth Stock Show National Shorthorn Show on Sunday, January 29, 2023. Kyle Conley of Sulpur, Oklahoma evaluated 70 Purebred Females and 18 Purebred Bulls, while

Peakview Marvel 53322 was named Reserve Grand Champion Shorthorn Bull and Champion Junior Bull Calf, owned by Peak View Ranch Inc. of Fowler, Colo.

Grand Champion Shorthorn Female and Champion Senior Female honors went to CF CSF Dream Lady 140 HC X ET, owned by Miller Smith of Pendleton, Ind.