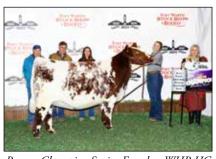

Grand Champion Shorthorn Female & Champion Senior Female, CF CSF Dream Lady 140 HC X ET, owned by Miller Smith, Pendleton, Ind.

Shorthorn exhibitors traveled down to Fort Worth, Texas to exhibit 132 head at the Fort Worth Stock Show National Shorthorn Show on Sunday, January 29, 2023. Kyle Conley of Sulpur, Oklahoma evaluated 70 Purebred Females and 18 Purebred Bulls, while