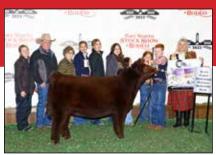

### **National Shorthorn Show**

Open Shorthorn & ShorthornPlus :: 132 head :: Judges: Kyle Conley & Mark Johnson

by Cassie Reid and Wade Minihan

Grand Champion Shorthorn Bull & Champion Senior Bull Calf, Little Cedar Currency 2146, owned by Little Cedar Cattle Co., Beaverton, Mich., Delisle Farms, Gladwin, Mich., and Leemon Cattle Co., Fairland, Okla.

Mark Johnson of Orlando, Oklahoma sorted 38 ShorthornPlus Females and 6 ShorthornPlus Bulls.

Grand Champion Shorthorn Bull and Champion Senior Bull Calf was awarded to Little Cedar Currency 2146, owned by Little Cedar Cattle Co. of Beaverton, Mich., Delisle Farms of Gladwin, Mich., and Leemon Cattle Co. of Fairland, Okla.