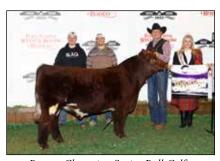

### **National Shorthorn Show**

Open Shorthorn & ShorthornPlus :: 132 head :: Judges: Kyle Conley & Mark Johnson

by Cassie Reid and Wade Minihan

Grand Champion Shorthorn Bull & Champion Senior Bull Calf, Little Cedar Currency 2146, owned by Little Cedar Cattle Co., Beaverton, Mich., Delisle Farms, Gladwin, Mich., and Leemon Cattle Co., Fairland, Okla.

Mark Johnson of Orlando, Oklahoma sorted 38 ShorthornPlus Females and 6 ShorthornPlus Bulls.

Grand Champion Shorthorn Bull and Champion Senior Bull Calf was awarded to Little Cedar Currency 2146, owned by Little Cedar Cattle Co. of Beaverton, Mich., Delisle Farms of Gladwin, Mich., and Leemon Cattle Co. of Fairland, Okla.