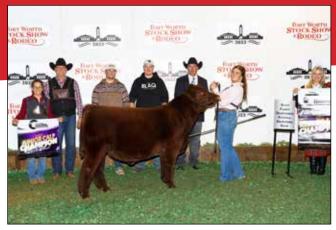

### **National Shorthorn Show**

Open Shorthorn & ShorthornPlus :: 132 head :: Judges: Kyle Conley & Mark Johnson

by Cassie Reid and Wade Minihan

Grand Champion Shorthorn Bull & Champion Senior Bull Calf, Little Cedar Currency 2146, owned by Little Cedar Cattle Co., Beaverton, Mich., Delisle Farms, Gladwin, Mich., and Leemon Cattle Co., Fairland, Okla.

Mark Johnson of Orlando, Oklahoma sorted 38 ShorthornPlus Females and 6 ShorthornPlus Bulls.

Grand Champion Shorthorn Bull and Champion Senior Bull Calf was awarded to Little Cedar Currency 2146, owned by Little Cedar Cattle Co. of Beaverton, Mich., Delisle Farms of Gladwin, Mich., and Leemon Cattle Co. of Fairland, Okla.