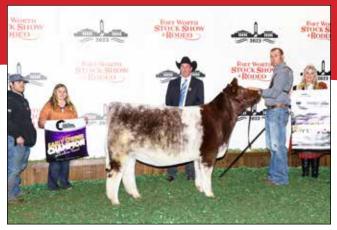

Reserve Grand Champion Shorthorn Female and Champion Early Spring Heifer Calf award went to Pioneer 261 ET, owned by Braylen Schaeffer of Hagerstown, Ind.

Schaeffer of Hagerstown, Ind.
Moving onto the ShorthornPlus show,
Grand Champion ShorthornPlus Bull
and Champion Late Spring Bull Calf
honors went to Baker Sparkle Dust,
owned by Kara Lea Baker from Jones,
Okla.

Baker Pridemore Pride B14 was named **Reserve Grand Champion ShorthornPlus Bull and Champion Junior Bull**, exhibited by Ryan Baker, Jones, Okla.

Grand Champion ShorthornPlus Female and Champion Intermediate Female was awarded to SULL Fancy Cherri 1221J ET, owned by Carter Kornegay of Tulsa, Okla.

Reserve Grand Champion Shorthorn Female & Champion Early Spring Heifer Calf, Pioneer 261 ET, exhibited by Braylen Schaeffer, Hagerstown, Ind

Reserve Grand Champion ShorthornPlus Bull & Champion Junior Bull, Baker Pridemore Pride B14, exhibited by Ryan Baker, Jones, Okla.