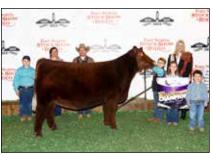

Grand Champion Shorthorn Female & Champion Senior Female, CF CSF Dream Lady 140 HC X ET, owned by Miller Smith, Pendleton, Ind.

Shorthorn exhibitors traveled down to Fort Worth, Texas to exhibit 132 head at the Fort Worth Stock Show National Shorthorn Show on Sunday, January 29, 2023. Kyle Conley of Sulpur, Oklahoma evaluated 70 Purebred Females and 18 Purebred Bulls, while