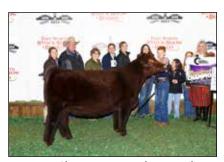

### **National Shorthorn Show**

Open Shorthorn & ShorthornPlus :: 132 head :: Judges: Kyle Conley & Mark Johnson

by Cassie Reid and Wade Minihan

Grand Champion Shorthorn Bull & Champion Senior Bull Calf, Little Cedar Currency 2146, owned by Little Cedar Cattle Co., Beaverton, Mich., Delisle Farms, Gladwin, Mich., and Leemon Cattle Co., Fairland, Okla.

Mark Johnson of Orlando, Oklahoma sorted 38 ShorthornPlus Females and 6 ShorthornPlus Bulls.

Grand Champion Shorthorn Bull and Champion Senior Bull Calf was awarded to Little Cedar Currency 2146, owned by Little Cedar Cattle Co. of Beaverton, Mich., Delisle Farms of Gladwin, Mich., and Leemon Cattle Co. of Fairland, Okla.