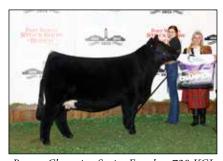

Grand Champion Shorthorn Female & Champion Senior Female, CF CSF Dream Lady 140 HC X ET, owned by Miller Smith, Pendleton, Ind.

Shorthorn exhibitors traveled down to Fort Worth, Texas to exhibit 132 head at the Fort Worth Stock Show National Shorthorn Show on Sunday, January 29, 2023. Kyle Conley of Sulpur, Oklahoma evaluated 70 Purebred Females and 18 Purebred Bulls, while