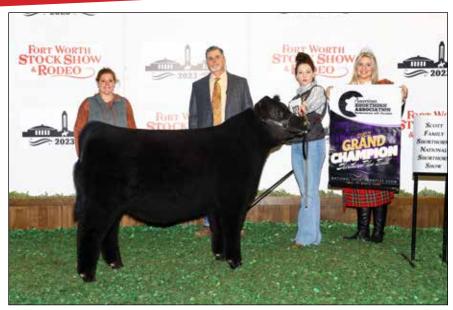

Grand Champion Shorthorn Female & Champion Senior Female, CF CSF Dream Lady 140 HC X ET, owned by Miller Smith, Pendleton, Ind.

Shorthorn exhibitors traveled down to Fort Worth, Texas to exhibit 132 head at the Fort Worth Stock Show National Shorthorn Show on Sunday, January 29, 2023. Kyle Conley of Sulpur, Oklahoma evaluated 70 Purebred Females and 18 Purebred Bulls, while

Peakview Marvel 53322 was named Reserve Grand Champion Shorthorn Bull and Champion Junior Bull Calf, owned by Peak View Ranch Inc. of Fowler, Colo.

Grand Champion Shorthorn Female and Champion Senior Female honors went to CF CSF Dream Lady 140 HC X ET, owned by Miller Smith of Pendleton, Ind.