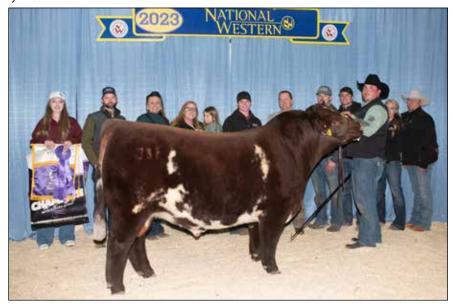

## **National Shorthorn Show**

**Open Purebred Bulls & Females :: 33 head :: Judge: Patrick Wall, Pleasantville, Iowa** *by Wade Minihan* 

Grand Champion Shorthorn Bull & Champion Junior Bull honors went to GCF JW 101J, exhibited by Jungels Shorthorn Farm, Kathryn, N.D.

Grand Champion Shorthorn Bull and Champion Junior Bull honors went to GCF JW 101J, shown by Jungels Shorthorn Farm of Kathryn, N.D.

NF Turning Point was named Reserve Grand Champion Shorthorn Bull and **Reserve Champion Junior Bull**, shown by Kendall Nelson of Seneca, Ill. and Ryan Wernicke of Lena, Ill.