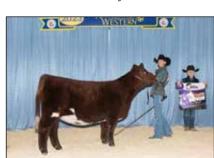

Grand Champion Shorthorn Female & Champion Intermediate Female honors went to MFS Knighted Pinky the Roo 2142 ET, exhibited by Kolten Greenhorn, Bellbrook, Ohio.

Shorthorn exhibitors traveled to the west region to exhibit 33 head of Purebred Shorthorn cattle in the National Shorthorn Show at the National Western Stock Show in Denver, Colorado on January 13th, 2023. Patrick Wall of Pleasantville, Iowa evaluated 23 Purebred Females and 10 Purebred Bulls.

Grand Champion Shorthorn Female and Champion Intermediate Female honors went to MFS Knighted Pinky the Roo 2142 ET, shown by Kolten Greenhorn of Bellbrook, Ohio.

Reserve Grand Champion Shorthorn Female and Reserve Champion Intermediate Female was awarded to Wernacres Beauty 114, shown by Laci Wernicke of Lena, Ill.