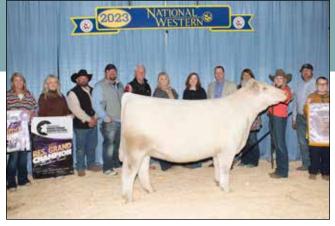

**Champion** Junior Female – PEAKVIEW Goldie 48921, Peak View Ranch INC, Fowler, Colo.

**Reserve Champion Junior Female** – CF Augusta Pride 155 UR X, Mackenzie Laughery, Royse City, Texas.

Champion Senior Female – CF Margie 0125 BW X ET, Cooper Laughery, Royse City, Texas.

Reserve Champion Early Spring Heifer Calf – KANE Lady Reward CW 61K, Jaycie Stutzman, Milford, Neb.

Champion Junior Heifer Calf – PEAKVIEW Max 2201 ET, Peak View Ranch, Fowler, Colo.

Champion Senior Heifer Calf – GCC Crystal Lite 76, Alexa Turner, Mohomet, Ill.