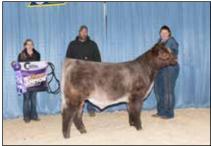

## NATIONALWESTERN STOCK SHOW

**Shorthorn Bulls** 

Champion Late Spring Bull Calf – CAIR Iceman 2213, Jennifer Ruby, Howells, Neb.

Champion Early Spring Bull Calf – JSF Cruise 125K, Jungels Shorthorn, Kathryn, N.D.

Reserve Champion Junior Bull Calf – RJE Zenas Warrior 408, Riley Eisenhauer, Hampton, Neb.

Champion Intermediate Bull – Nollswood Heart of Fire, Emily Cech, Clarkson, Neb.

Champion Senior Bull Calf – PEAKVIEW Final Plan 2021 ET, Peak View Ranch Inc, Fowler, Colo.