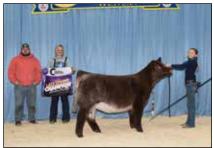

## **National Shorthorn Show**

**Open Purebred Bulls & Females :: 33 head :: Judge: Patrick Wall, Pleasantville, Iowa** *by Wade Minihan* 

Grand Champion Shorthorn Bull & Champion Junior Bull honors went to GCF JW 101J, exhibited by Jungels Shorthorn Farm, Kathryn, N.D.

Grand Champion Shorthorn Bull and Champion Junior Bull honors went to GCF JW 101J, shown by Jungels Shorthorn Farm of Kathryn, N.D.

NF Turning Point was named Reserve Grand Champion Shorthorn Bull and **Reserve Champion Junior Bull**, shown by Kendall Nelson of Seneca, Ill. and Ryan Wernicke of Lena, Ill.