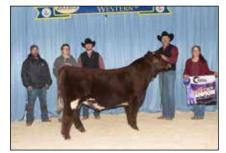

Grand Champion Shorthorn Female & Champion Intermediate Female honors went to MFS Knighted Pinky the Roo 2142 ET, exhibited by Kolten Greenhorn, Bellbrook, Ohio.

Shorthorn exhibitors traveled to the west region to exhibit 33 head of Purebred Shorthorn cattle in the National Shorthorn Show at the National Western Stock Show in Denver, Colorado on January 13th, 2023. Patrick Wall of Pleasantville, Iowa evaluated 23 Purebred Females and 10 Purebred Bulls.

Grand Champion Shorthorn Female and Champion Intermediate Female honors went to MFS Knighted Pinky the Roo 2142 ET, shown by Kolten Greenhorn of Bellbrook, Ohio.

Reserve Grand Champion Shorthorn Female and Reserve Champion Intermediate Female was awarded to Wernacres Beauty 114, shown by Laci Wernicke of Lena, Ill.