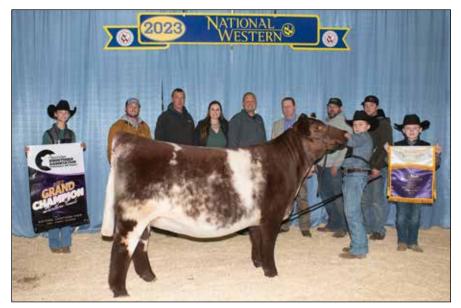

Grand Champion Shorthorn Female & Champion Intermediate Female honors went to MFS Knighted Pinky the Roo 2142 ET, exhibited by Kolten Greenhorn, Bellbrook, Ohio.

Shorthorn exhibitors traveled to the west region to exhibit 33 head of Purebred Shorthorn cattle in the National Shorthorn Show at the National Western Stock Show in Denver, Colorado on January 13th, 2023. Patrick Wall of Pleasantville, Iowa evaluated 23 Purebred Females and 10 Purebred Bulls.

Grand Champion Shorthorn Female and Champion Intermediate Female honors went to MFS Knighted Pinky the Roo 2142 ET, shown by Kolten Greenhorn of Bellbrook, Ohio.

Reserve Grand Champion Shorthorn Female and Reserve Champion Intermediate Female was awarded to Wernacres Beauty 114, shown by Laci Wernicke of Lena, Ill.