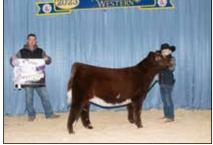

Grand Champion Shorthorn Female & Champion Intermediate Female honors went to MFS Knighted Pinky the Roo 2142 ET, exhibited by Kolten Greenhorn, Bellbrook, Ohio.

Shorthorn exhibitors traveled to the west region to exhibit 33 head of Purebred Shorthorn cattle in the National Shorthorn Show at the National Western Stock Show in Denver, Colorado on January 13th, 2023. Patrick Wall of Pleasantville, Iowa evaluated 23 Purebred Females and 10 Purebred Bulls.

Grand Champion Shorthorn Female and Champion Intermediate Female honors went to MFS Knighted Pinky the Roo 2142 ET, shown by Kolten Greenhorn of Bellbrook, Ohio.

Reserve Grand Champion Shorthorn Female and Reserve Champion Intermediate Female was awarded to Wernacres Beauty 114, shown by Laci Wernicke of Lena, Ill.