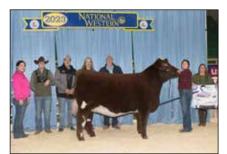

Grand Champion Shorthorn Female and Champion Intermediate Female honors went to MFS Knighted Pinky the Roo 2142 ET, shown by Kolten Greenhorn of Bellbrook, Ohio.

Reserve Grand Champion Shorthorn Female and Reserve Champion Intermediate Female was awarded to Wernacres Beauty 114, shown by Laci Wernicke of Lena, Ill.

Reserve Grand Champion Shorthorn Female & Reserve Champion Intermediate Female was Wernacres Beauty 114, exhibited by Laci Wernicke, Lena, Ill.

GCC Crystal Lite 76, Alexa Turner, Mohomet, Ill.

**Reserve Champion Senior Heifer Calf** – GCS June Flower FR 19J ET, Logan Burroughs, Denair, Calif.