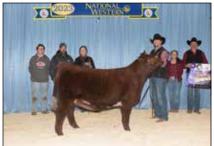

## **National Shorthorn Show**

**Open Purebred Bulls & Females :: 33 head :: Judge: Patrick Wall, Pleasantville, Iowa** *by Wade Minihan* 

Grand Champion Shorthorn Bull & Champion Junior Bull honors went to GCF JW 101J, exhibited by Jungels Shorthorn Farm, Kathryn, N.D.

Grand Champion Shorthorn Bull and Champion Junior Bull honors went to GCF JW 101J, shown by Jungels Shorthorn Farm of Kathryn, N.D.

NF Turning Point was named Reserve Grand Champion Shorthorn Bull and **Reserve Champion Junior Bull**, shown by Kendall Nelson of Seneca, Ill. and Ryan Wernicke of Lena, Ill.