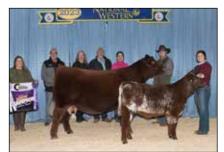

**Champion** Junior Female – PEAKVIEW Goldie 48921, Peak View Ranch INC, Fowler, Colo.

**Reserve Champion Junior Female** – CF Augusta Pride 155 UR X, Mackenzie Laughery, Royse City, Texas.

Champion Senior Female – CF Margie 0125 BW X ET, Cooper Laughery, Royse City, Texas.

**Reserve Champion Senior Female** – F/C Goose's Bo 1122J, Jayda Wood, Mc Cook, Neb.

Class Placings:

**Open Purebred Bull Class Placings:** Late Spring Bull Calves – (1 Entry):

1) CAIR Iceman 2213 shown by Jennifer Ruby.