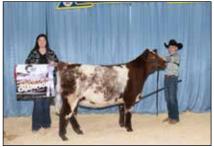

Grand Champion Shorthorn Female & Champion Intermediate Female honors went to MFS Knighted Pinky the Roo 2142 ET, exhibited by Kolten Greenhorn, Bellbrook, Ohio.

Shorthorn exhibitors traveled to the west region to exhibit 33 head of Purebred Shorthorn cattle in the National Shorthorn Show at the National Western Stock Show in Denver, Colorado on January 13th, 2023. Patrick Wall of Pleasantville, Iowa evaluated 23 Purebred Females and 10 Purebred Bulls.

Grand Champion Shorthorn Female and Champion Intermediate Female honors went to MFS Knighted Pinky the Roo 2142 ET, shown by Kolten Greenhorn of Bellbrook, Ohio.

Reserve Grand Champion Shorthorn Female and Reserve Champion Intermediate Female was awarded to Wernacres Beauty 114, shown by Laci Wernicke of Lena, Ill.