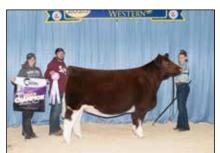

## **National Shorthorn Show**

**Open Purebred Bulls & Females :: 33 head :: Judge: Patrick Wall, Pleasantville, Iowa** *by Wade Minihan* 

Grand Champion Shorthorn Bull & Champion Junior Bull honors went to GCF JW 101J, exhibited by Jungels Shorthorn Farm, Kathryn, N.D.

Grand Champion Shorthorn Bull and Champion Junior Bull honors went to GCF JW 101J, shown by Jungels Shorthorn Farm of Kathryn, N.D.

NF Turning Point was named Reserve Grand Champion Shorthorn Bull and **Reserve Champion Junior Bull**, shown by Kendall Nelson of Seneca, Ill. and Ryan Wernicke of Lena, Ill.