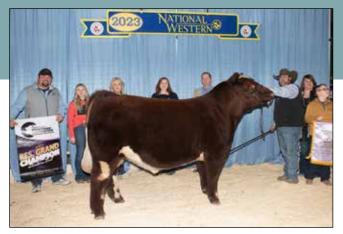

**Reserve Champion Junior Heifer Calf** – DSF Margie Rae 7K, Kyser Dale Will, Anita, Iowa.

Champion Senior Heifer Calf –

Reserve Grand Champion Shorthorn Bull & Reserve Champion Junior Bull went to NF Turning Point, exhibited by Kendall Nelson, Seneca, Ill. and Ryan Wernicke, Lena, Ill.

Reserve Grand Champion Shorthorn Female & Reserve Champion Intermediate Female was Wernacres Beauty 114, exhibited by Laci Wernicke, Lena, Ill.

GCC Crystal Lite 76, Alexa Turner, Mohomet, Ill.

**Reserve Champion Senior Heifer Calf** – GCS June Flower FR 19J ET, Logan Burroughs, Denair, Calif.