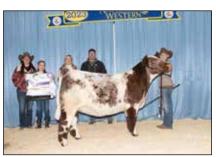

**Reserve Champion Junior Heifer Calf** – DSF Margie Rae 7K, Kyser Dale Will, Anita, Iowa.

Champion Senior Heifer Calf –

Reserve Grand Champion Shorthorn Bull & Reserve Champion Junior Bull went to NF Turning Point, exhibited by Kendall Nelson, Seneca, Ill. and Ryan Wernicke, Lena, Ill.

Reserve Grand Champion Shorthorn Female & Reserve Champion Intermediate Female was Wernacres Beauty 114, exhibited by Laci Wernicke, Lena, Ill.

GCC Crystal Lite 76, Alexa Turner, Mohomet, Ill.

**Reserve Champion Senior Heifer Calf** – GCS June Flower FR 19J ET, Logan Burroughs, Denair, Calif.