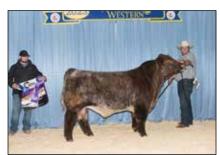

## **National Shorthorn Show**

**Open Purebred Bulls & Females :: 33 head :: Judge: Patrick Wall, Pleasantville, Iowa** *by Wade Minihan* 

Grand Champion Shorthorn Bull & Champion Junior Bull honors went to GCF JW 101J, exhibited by Jungels Shorthorn Farm, Kathryn, N.D.

Grand Champion Shorthorn Bull and Champion Junior Bull honors went to GCF JW 101J, shown by Jungels Shorthorn Farm of Kathryn, N.D.

NF Turning Point was named Reserve Grand Champion Shorthorn Bull and **Reserve Champion Junior Bull**, shown by Kendall Nelson of Seneca, Ill. and Ryan Wernicke of Lena, Ill.