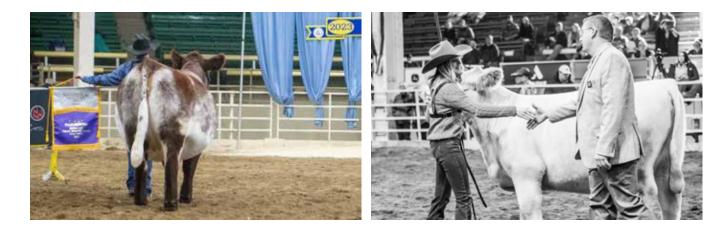

Grand Champion Shorthorn Female & Champion Intermediate Female honors went to MFS Knighted Pinky the Roo 2142 ET, exhibited by Kolten Greenhorn, Bellbrook, Ohio.

Shorthorn exhibitors traveled to the west region to exhibit 33 head of Purebred Shorthorn cattle in the National Shorthorn Show at the National Western Stock Show in Denver, Colorado on January 13th, 2023. Patrick Wall of Pleasantville, Iowa evaluated 23 Purebred Females and 10 Purebred Bulls.

Grand Champion Shorthorn Female and Champion Intermediate Female honors went to MFS Knighted Pinky the Roo 2142 ET, shown by Kolten Greenhorn of Bellbrook, Ohio.

Reserve Grand Champion Shorthorn Female and Reserve Champion Intermediate Female was awarded to Wernacres Beauty 114, shown by Laci Wernicke of Lena, Ill.