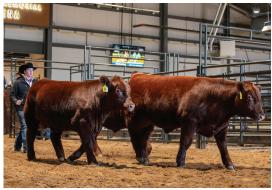

Grand Champion Purebred Pen of 3 Bull honors went to Jungels Shorthorn Farms. The winners of the Spring bull calf class, these bulls averaged 1122 lb. with a WDA of 3.73.

National Western Stock Shows' new pen facilities are a site to see, and we look forward to seeing the numbers grow in the years to come. View the data and results for all the pen cattle below. We look forward to The National Western Pen Show in 2024!

|                                                                                |          |                       |      |      |      |     | Ultrasound |     |       |    | EPD's |    |     |    |     | \$VALUES |    |      |       |       |        |       |
|--------------------------------------------------------------------------------|----------|-----------------------|------|------|------|-----|------------|-----|-------|----|-------|----|-----|----|-----|----------|----|------|-------|-------|--------|-------|
| Placing Animal                                                                 | DOB      | Sire                  | WT   | WDA  | SC   | REA | IMF        | FT  | R/100 | CE | BW    | WW | YW  | M  | CEM | ST       | CW | REA  | MB    | \$CEZ | \$BMI  | \$F   |
| NON-PARENT BREED AVERAGE EPDs:                                                 |          |                       |      |      |      |     |            |     |       | 9  | 1.7   | 46 | 70  | 22 | 4   | 13       | 4  | 0.35 | 0.02  | 30.9  | 114.06 | 50.4  |
| SHORTHORN PEN OF 3 BULLS                                                       |          |                       |      |      |      |     |            |     |       |    |       |    |     |    |     |          |    |      |       |       |        |       |
| Class 1: Shorthorn Pen of 3 Spring Bull Calves (Calved March 1, 2022 or after) |          |                       |      |      |      |     |            |     |       |    |       |    |     |    |     |          |    |      |       |       |        |       |
| <ol> <li>Jungels Shorthorn Farm, Kath</li> </ol>                               | ryn, ND  |                       |      |      |      |     |            |     |       |    |       |    |     |    |     |          |    |      |       |       |        |       |
| JSF CRUISE 125K                                                                | 03/12/22 | GILMAN'S CLOUT 45H ET | 1070 | 3.55 | 37.5 | 14  | 3.36       | 0.3 | 1.31  | 12 | 0.4   | 55 | 82  | 32 | 6   | 23       | 9  | 0.45 | 0.1   | 37.26 | 141.07 | 56.06 |
| JSF CANAM 126K                                                                 | 03/12/22 | GILMAN'S CLOUT 45H ET | 1128 | 3.75 | 40   | 14  | 4.15       | 0.3 | 1.23  | 10 | 2.9   | 69 | 104 | 32 | 3   | 23       | 14 | 0.71 | -0.01 | 26.66 | 155.05 | 62.16 |
| JSF MCLINTOCK 123K ET                                                          | 03/12/22 | JSF MCCOY 39Z         | 1167 | 3.88 | 39   | 15  | 2.97       | 0.3 | 1.27  | 19 | -4.4  | 42 | 65  | 29 | 10  | 16       | 4  | 0.51 | -0.09 | 65.40 | 145.24 | 48.65 |
|                                                                                | 03/12/22 |                       | 1122 | 3.73 | 38.8 | 14  | 3.49       | 0.3 | 1.27  | 14 | -0.4  | 55 | 84  | 31 | 6.3 | 21       | 9  | 0.56 | 0     | 43.11 | 147.12 | 55.62 |
| Grand Champion Shorthorn Pen of 3 Bulls: Jungels Shorthorn Farm, Kathryn, N.D. |          |                       |      |      |      |     |            |     |       |    |       |    |     |    |     |          |    |      |       |       |        |       |