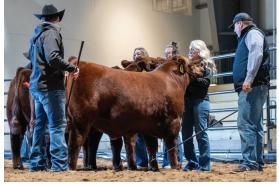

## **National Shorthorn Pen Show at NWSS**

1 Shorthorn Pen :: Judge: Scott Werning, Emery, S.D.

by Wade Minihan

The numbers may have been small at the National Western Stock Show in Denver, Colorado, but the quality was there. Judge Scott Werner, of Werning Cattle Company located in Emery, South Dakota evaluated the pen of bulls.

Grand Champion Purebred Pen of 3 Bull honors went to Jungels Shorthorn Farms. The winners of the Spring bull calf class, these bulls averaged 1122 lb. with a WDA of 3.73.

National Western Stock Shows' new pen facilities are a site to see, and we look forward to seeing the numbers grow in the years to come. View the data and results for all the pen cattle below. We look forward to The National Western Pen Show in 2024!