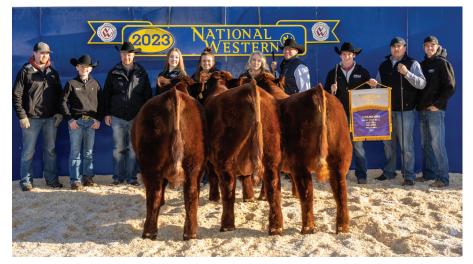

Grand Champion Purebred Pen of 3 Bull honors went to Jungels Shorthorn Farms. The winners of the Spring bull calf class, these bulls averaged 1122 lb. with a WDA of 3.73.

National Western Stock Shows' new pen facilities are a site to see, and we look forward to seeing the numbers grow in the years to come. View the data and results for all the pen cattle below. We look forward to The National Western Pen Show in 2024!