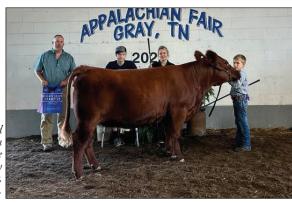

> Grand Champion Shorthorn Female, RFSS Mona Lisa 261K exhibited by Jackson Overbay, Whitesburg, Tenn.

No Reserve Shorthorn Bull

Grand Champion ShorthornPlus Bull, Bent Creek McGarth exhibited by Jackson Overbay, Whitesburg, Tenn.