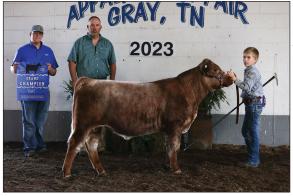

## **Appalachian Fair - Regional Show**

North Central Region – 16 head – Judge: Bo Bramlet, Harrisburg, III.

by Cassie Reid

Grand Champion Shorthorn Bull, Lamon's Hot N Ready 912 exhibited by Blaire Lamon, Cottage Grove, Tenn.