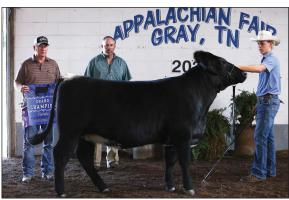

> Grand Champion Shorthorn Female, RFSS Mona Lisa 261K exhibited by Jackson Overbay, Whitesburg, Tenn.

No Reserve Shorthorn Bull

Grand Champion ShorthornPlus Bull, Bent Creek McGarth exhibited by Jackson Overbay, Whitesburg, Tenn.