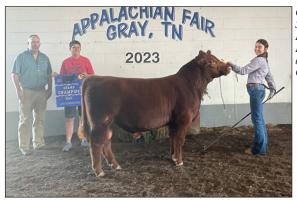

> Grand Champion Shorthorn Female, RFSS Mona Lisa 261K exhibited by Jackson Overbay, Whitesburg, Tenn.

No Reserve Shorthorn Bull

Grand Champion ShorthornPlus Bull, Bent Creek McGarth exhibited by Jackson Overbay, Whitesburg, Tenn.