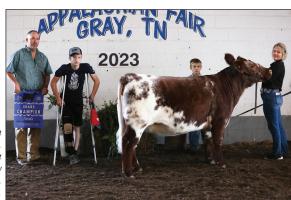

> Grand Champion ShorthornPlus Female, AST Butterscotch 322 exhibited by Alex Cunningham, Johnson City, Ten.

No Reserve ShorthornPlus Bull

Reserve Grand Champion ShorthornPlus Female, CMW Mooch L323 exhibited by Carrie Wiley, Marysville, Ind