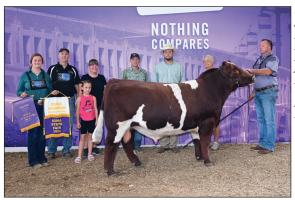

Grand Champion Shorthorn Female, BWR Jillian's Rose exhibited by Brock Studer, Creston, Iowa.

Reserve Grand Champion Shorthorn Bull, Studer's Kingspoint 12K exhibited by Brock Studer, Creston, Iowa.

Reserve Grand Champion Shorthorn Female, Bergs Mylie Myrtle Bo exhibited by Kaitlyn Berg, Osage, Iowa.