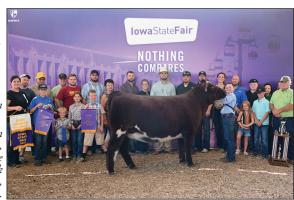

## **Iowa State Fair - Regional Show**

North Central Region – 127 head – Judge: Chase Ratliff, Stillwater, Okla.

by Cassie Reid

Grand Champion
Shorthorn Bull,
BFS LCCC AFLC
Direct Deposit 2254
ET exhibited by
Armstrong Farms,
Pa., Little Cedar
Cattle Company,
Mich. & The Bollum
Family, Minn.