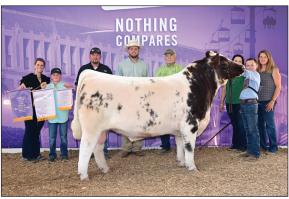

Grand Champion ShorthornPlus Bull, CMA Carolines King of Diamonds 244L exhibited by Abigail Green, State Center, Iowa.

> Grand Champion ShorthornPlus Female, GR Slim Sydney exhibited by Kyser Will, Anita, Iowa.