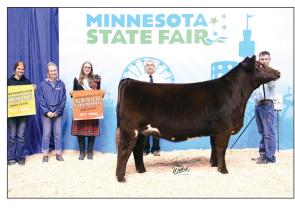

> Grand Champion Shorthorn Female, SULL LGF Ruby's Dream 2289K ET exhibited by Cora Stade, Prior Lake, Minn.

Reserve Grand Champion Shorthorn Bull, F/C Headline 3014 ET exhibited by Faxon Creek Cattle Co, Belle Plaine, Minn.