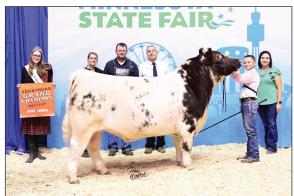

## **Minnesota State Fair - Regional Show**

North Central Region – 99 head – Judge: Lynn Ewald, Waldorf, Minn. by Cassie Reid

Grand Champion Shorthorn Bull, Studer's Kingspoint 12K exhibited by Brock Studer, Creston, Iowa.