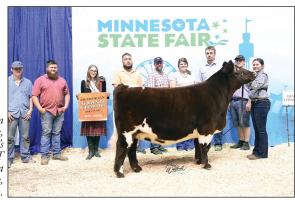

> Grand Champion Shorthorn Female, SULL LGF Ruby's Dream 2289K ET exhibited by Cora Stade, Prior Lake, Minn.

Reserve Grand Champion Shorthorn Bull, F/C Headline 3014 ET exhibited by Faxon Creek Cattle Co, Belle Plaine, Minn.