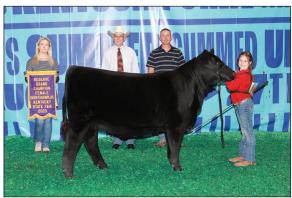

Reserve Grand Champion ShorthornPlus Bull, Moonshine Two II exhibited by AdyMae Williams, Elizabethtown, Ky.

Reserve Grand Champion ShorthornPlus Female, SL Georgia 2214 exhibited by Kelly Hinderliter, Albion, Ill.