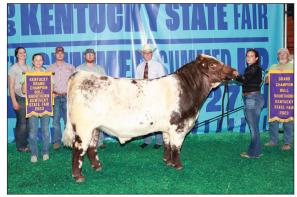

## **Kentucky State Fair - Regional Show**

Eastern Region – 43 head – Judge: Chris Sankey, Council Grove, Kan. by Cassie Reid

Grand Champion Shorthorn Bull, RFSS Roan Knight 265K ET exhibited by Respite Farm, Inc., Paris, Ky.