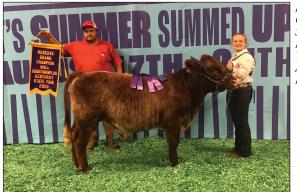

Grand Champion ShorthornPlus Bull, McCall Show Cattle, Eminence, Ky. & Kane Aegerter, Seward, Neb.

Grand Champion ShorthornPlus Female, Bratcher Myrtle Bo 237 exhibited by Abby Bratcher, Elizabeth, Ind.