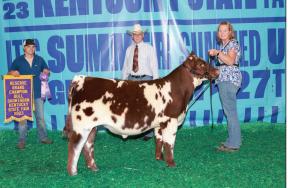

Grand Champion Shorthorn Female, RFSS Red Sierra exhibited by Respite Farm, Inc., Paris, Ky.

Reserve Grand Champion Shorthorn Bull, VVCC Drifter exhibited by Valley Vista Farms, Scottsburg, Ind.

Reserve Grand Champion Shorthorn Female, CSF Max Rosa 2234 PW ET exhibited by Matthew Wallace, Williamstown, Ky.