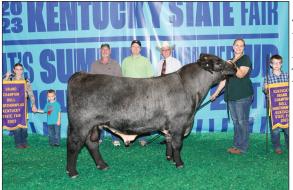

## **Kentucky State Fair - Regional Show**

Eastern Region – 43 head – Judge: Chris Sankey, Council Grove, Kan. by Cassie Reid

Grand Champion Shorthorn Bull, RFSS Roan Knight 265K ET exhibited by Respite Farm, Inc., Paris, Ky.