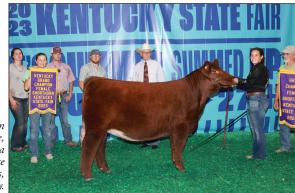

Grand Champion ShorthornPlus Bull, McCall Show Cattle, Eminence, Ky. & Kane Aegerter, Seward, Neb.

Grand Champion ShorthornPlus Female, Bratcher Myrtle Bo 237 exhibited by Abby Bratcher, Elizabeth, Ind.