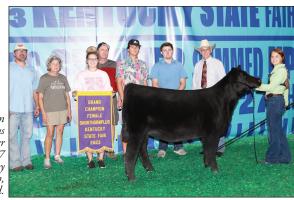

Grand Champion Shorthorn Female, RFSS Red Sierra exhibited by Respite Farm, Inc., Paris, Ky.

Reserve Grand Champion Shorthorn Bull, VVCC Drifter exhibited by Valley Vista Farms, Scottsburg, Ind.

Reserve Grand Champion Shorthorn Female, CSF Max Rosa 2234 PW ET exhibited by Matthew Wallace, Williamstown, Ky.