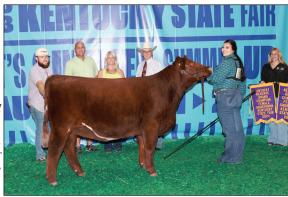

Reserve Grand Champion ShorthornPlus Bull, Moonshine Two II exhibited by AdyMae Williams, Elizabethtown, Ky.

Reserve Grand Champion ShorthornPlus Female, SL Georgia 2214 exhibited by Kelly Hinderliter, Albion, Ill.