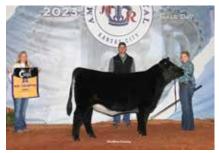

Reserve Grand Champion Shorthorn Female & Reserve Champion Junior Female was STECK WSCC Chelsie HC 253K ET, exhibited by Carter Kornegay, Tulsa, Okla.

Shorthorn exhibitors from 14 states exhibited 90 head during the American Royal in Kansas City, Missouri on Friday, October 20, 2023. Taylor Frank of El Dorado, Kan. evaluated 9 Purebred Bulls, 48 Purebred Females, 4 ShorthornPlus Bulls and 29 ShorthornPlus Females.

STÊCK WSCC Chelsie HC 253K ET exhibited by Carter Kornegay of Tulsa, Okla., earned the **Reserve Grand Champion Shorthorn Female** and Reserve Champion Junior Female division winner.

Grand Champion Shorthorn Bull honors went to BFS LCCC AFLC Direct Deposit 2254 ET owned by Armstrong Farms of Saxonburg, Pa., Little Cedar Cattle Co of Beaverton, Mich. and The Bollum Family of Austin, Minn. Direct Deposit came out of the Champion Junior Bull division.