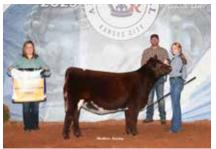

Reserve Grand Champion Shorthorn Female & Reserve Champion Junior Female was STECK WSCC Chelsie HC 253K ET, exhibited by Carter Kornegay, Tulsa, Okla.

Shorthorn exhibitors from 14 states exhibited 90 head during the American Royal in Kansas City, Missouri on Friday, October 20, 2023. Taylor Frank of El Dorado, Kan. evaluated 9 Purebred Bulls, 48 Purebred Females, 4 ShorthornPlus Bulls and 29 ShorthornPlus Females.

STÊCK WSCC Chelsie HC 253K ET exhibited by Carter Kornegay of Tulsa, Okla., earned the **Reserve Grand Champion Shorthorn Female** and Reserve Champion Junior Female division winner.

Grand Champion Shorthorn Bull honors went to BFS LCCC AFLC Direct Deposit 2254 ET owned by Armstrong Farms of Saxonburg, Pa., Little Cedar Cattle Co of Beaverton, Mich. and The Bollum Family of Austin, Minn. Direct Deposit came out of the Champion Junior Bull division.