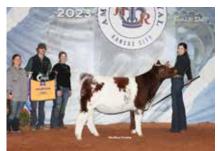

Reserve Grand Champion Shorthorn Female & Reserve Champion Junior Female was STECK WSCC Chelsie HC 253K ET, exhibited by Carter Kornegay, Tulsa, Okla.

Shorthorn exhibitors from 14 states exhibited 90 head during the American Royal in Kansas City, Missouri on Friday, October 20, 2023. Taylor Frank of El Dorado, Kan. evaluated 9 Purebred Bulls, 48 Purebred Females, 4 ShorthornPlus Bulls and 29 ShorthornPlus Females.

STÊCK WSCC Chelsie HC 253K ET exhibited by Carter Kornegay of Tulsa, Okla., earned the **Reserve Grand Champion Shorthorn Female** and Reserve Champion Junior Female division winner.

Grand Champion Shorthorn Bull honors went to BFS LCCC AFLC Direct Deposit 2254 ET owned by Armstrong Farms of Saxonburg, Pa., Little Cedar Cattle Co of Beaverton, Mich. and The Bollum Family of Austin, Minn. Direct Deposit came out of the Champion Junior Bull division.