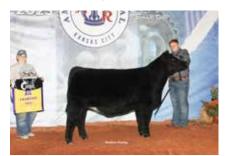

Reserve Grand Champion Shorthorn Female & Reserve Champion Junior Female was STECK WSCC Chelsie HC 253K ET, exhibited by Carter Kornegay, Tulsa, Okla.

Shorthorn exhibitors from 14 states exhibited 90 head during the American Royal in Kansas City, Missouri on Friday, October 20, 2023. Taylor Frank of El Dorado, Kan. evaluated 9 Purebred Bulls, 48 Purebred Females, 4 ShorthornPlus Bulls and 29 ShorthornPlus Females.

STÊCK WSCC Chelsie HC 253K ET exhibited by Carter Kornegay of Tulsa, Okla., earned the **Reserve Grand Champion Shorthorn Female** and Reserve Champion Junior Female division winner.

Grand Champion Shorthorn Bull honors went to BFS LCCC AFLC Direct Deposit 2254 ET owned by Armstrong Farms of Saxonburg, Pa., Little Cedar Cattle Co of Beaverton, Mich. and The Bollum Family of Austin, Minn. Direct Deposit came out of the Champion Junior Bull division.

**Early Spring Yearling Females** – (4 Entries): 1) RPO Proud Boderek ET owned by Cole Cowan; 2) SFF Crystal's Swan HC 217 ET owned by Ryder Heter; 3) JD Farms Miss Lucy 204 owned by Payten Linn.

Junior Yearling Females – (6 Entries): 1) CF Crystal Lucy 230 RK X ET owned by Paige Wickard; 2) STECK WSCC Chelsie HC 253K ET owned by Carter Kornegay; 3) DKSN Lady Crystal 1252 ET owned by Pepper Elmore.