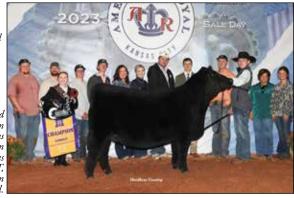

## **National Shorthorn Show**

North Central Region – 90 head – Judge: Taylor Frank, El Dorado, Kansas by Cassie Reid

Grand Champion Shorthorn Bull & Champion Junior Bull was BFS LCCC AFLC Direct Deposit 2254, exhibited by Armstrong Farms, Little Cedar Cattle Co, & The Bollum Family.

**Grand Champion Shorthorn Female** honors went to CF Crystal Lucy 230 RK X ET owned by Paige Wickard of Wilkinson, Ind. CF Crystal Lucy 230 RK X ET was also named the division Champion Junior Female.

STÊCK WSCC Chelsie HC 253K ET exhibited by Carter Kornegay of Tulsa, Okla., earned the **Reserve Grand Champion Shorthorn Female** and Reserve Champion Junior Female division winner.

Grand Champion Shorthorn Bull honors went to BFS LCCC AFLC Direct Deposit 2254 ET owned by Armstrong Farms of Saxonburg, Pa., Little Cedar Cattle Co of Beaverton, Mich. and The Bollum Family of Austin, Minn. Direct Deposit came out of the Champion Junior Bull division.