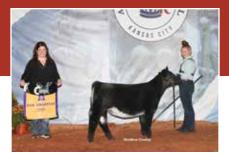

**Reserve Grand Champion Shorthorn Bull** award went to Studer's Kingspoint 12K, owned by Brock David Studer of Creston, Iowa. He was also the Reserve Champion Junior Bull.

In the ShorthornPlus show, **Grand Champion ShorthornPlus Female** honors went to S/N Lucky Charm 220 ET, owned by Madeline Berg of Osage, Iowa. She was also named the Champion Early Spring Female division winner.