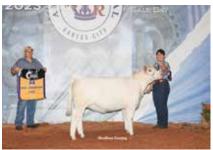

## **National Shorthorn Show**

North Central Region – 90 head – Judge: Taylor Frank, El Dorado, Kansas by Cassie Reid

Grand Champion Shorthorn Bull & Champion Junior Bull was BFS LCCC AFLC Direct Deposit 2254, exhibited by Armstrong Farms, Little Cedar Cattle Co, & The Bollum Family.

## Ric American Royal

Grand Champion ShorthornPlus Bull & Champion Junior Bull Calf was Highland Good Times 303 ET, exhibited by Raegan Smithers, Pittsfield, Ill.

Grand Champion ShorthornPlus Female & Champion Early Spring Female was S/N Lucky Charm 220 ET, exhibited by Madeline Berg, Osage, Iowa.