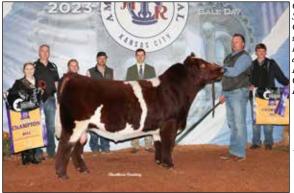

## **National Shorthorn Show**

North Central Region – 90 head – Judge: Taylor Frank, El Dorado, Kansas by Cassie Reid

Grand Champion Shorthorn Bull & Champion Junior Bull was BFS LCCC AFLC Direct Deposit 2254, exhibited by Armstrong Farms, Little Cedar Cattle Co, & The Bollum Family.