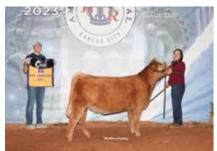

**Reserve Grand Champion Shorthorn Bull** award went to Studer's Kingspoint 12K, owned by Brock David Studer of Creston, Iowa. He was also the Reserve Champion Junior Bull.

In the ShorthornPlus show, **Grand Champion ShorthornPlus Female** honors went to S/N Lucky Charm 220 ET, owned by Madeline Berg of Osage, Iowa. She was also named the Champion Early Spring Female division winner.