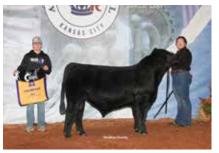

## **National Shorthorn Show**

North Central Region – 90 head – Judge: Taylor Frank, El Dorado, Kansas by Cassie Reid

Grand Champion Shorthorn Bull & Champion Junior Bull was BFS LCCC AFLC Direct Deposit 2254, exhibited by Armstrong Farms, Little Cedar Cattle Co, & The Bollum Family.

STÊCK WSCC Chelsie HC 253K ET exhibited by Carter Kornegay of Tulsa, Okla., earned the **Reserve Grand Champion Shorthorn Female** and Reserve Champion Junior Female division winner.

Grand Champion Shorthorn Bull honors went to BFS LCCC AFLC Direct Deposit 2254 ET owned by Armstrong Farms of Saxonburg, Pa., Little Cedar Cattle Co of Beaverton, Mich. and The Bollum Family of Austin, Minn. Direct Deposit came out of the Champion Junior Bull division.