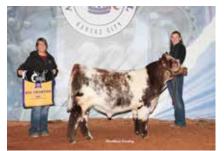

Grand Champion Shorthorn Female & Champion Junior Female was CF Crystal Lucy 230 RK X ET, exhibited by Paige Wickard, Wilkinson, Ind

Reserve Grand Champion Shorthorn Bull & Reserve Champion Junior Bull was Studer's Kingspoint 12K, exhibited by Brock David Studer, Creston, Iowa.

**Grand Champion Shorthorn Female** honors went to CF Crystal Lucy 230 RK X ET owned by Paige Wickard of Wilkinson, Ind. CF Crystal Lucy 230 RK X ET was also named the division Champion Junior Female.