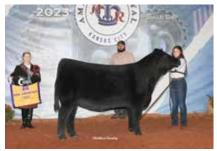

TESCC Almighty Zeus 755J ET owned by Mitchell Barros of Owasso, Okla., was selected as **Reserve Grand Champion ShorthornPlus Bull** and Champion Senior Bull.

Other Champions Include:

Open Purebred Female Show Divisions:

Reserve Grand Champion ShorthornPlus Bull & Champion Senior Bull was TESCC Almighty Zeus 755J ET, exhibited by Mitchell Barros, Owasso, Okla.

Reserve Grand Champion ShorthornPlus Female & Champion Junior Female was SIN Demi 217 ET, exhibited by Stetson Reedy, Bethany, Ill.