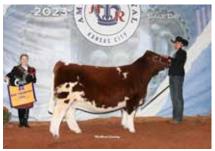

Grand Champion Shorthorn Female & Champion Junior Female was CF Crystal Lucy 230 RK X ET, exhibited by Paige Wickard, Wilkinson, Ind

Reserve Grand Champion Shorthorn Bull & Reserve Champion Junior Bull was Studer's Kingspoint 12K, exhibited by Brock David Studer, Creston, Iowa.

**Grand Champion Shorthorn Female** honors went to CF Crystal Lucy 230 RK X ET owned by Paige Wickard of Wilkinson, Ind. CF Crystal Lucy 230 RK X ET was also named the division Champion Junior Female.

**Early Spring Yearling Females** – (4 Entries): 1) RPO Proud Boderek ET owned by Cole Cowan; 2) SFF Crystal's Swan HC 217 ET owned by Ryder Heter; 3) JD Farms Miss Lucy 204 owned by Payten Linn.

Junior Yearling Females – (6 Entries): 1) CF Crystal Lucy 230 RK X ET owned by Paige Wickard; 2) STECK WSCC Chelsie HC 253K ET owned by Carter Kornegay; 3) DKSN Lady Crystal 1252 ET owned by Pepper Elmore.