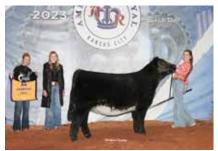

Grand Champion Shorthorn Female & Champion Junior Female was CF Crystal Lucy 230 RK X ET, exhibited by Paige Wickard, Wilkinson, Ind

Reserve Grand Champion Shorthorn Bull & Reserve Champion Junior Bull was Studer's Kingspoint 12K, exhibited by Brock David Studer, Creston, Iowa.

**Grand Champion Shorthorn Female** honors went to CF Crystal Lucy 230 RK X ET owned by Paige Wickard of Wilkinson, Ind. CF Crystal Lucy 230 RK X ET was also named the division Champion Junior Female.