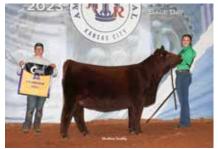

## **National Shorthorn Show**

North Central Region – 90 head – Judge: Taylor Frank, El Dorado, Kansas by Cassie Reid

Grand Champion Shorthorn Bull & Champion Junior Bull was BFS LCCC AFLC Direct Deposit 2254, exhibited by Armstrong Farms, Little Cedar Cattle Co, & The Bollum Family.