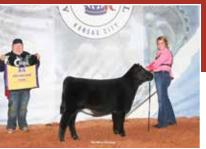

**Reserve Grand Champion Shorthorn Bull** award went to Studer's Kingspoint 12K, owned by Brock David Studer of Creston, Iowa. He was also the Reserve Champion Junior Bull.

In the ShorthornPlus show, **Grand Champion ShorthornPlus Female** honors went to S/N Lucky Charm 220 ET, owned by Madeline Berg of Osage, Iowa. She was also named the Champion Early Spring Female division winner.