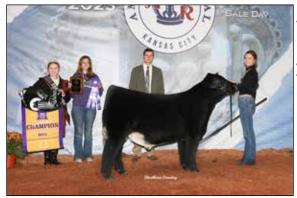

**Reserve Grand Champion ShorthornPlus Female** and Champion Junior Female award went to S/N Demi 217 ET, owned by Stetson Reedy, Bethany, Ill.

**Grand Champion ShorthornPlus Bull** honors went to Highland Good Times 303 ET owned by Raegan Smithers of Pittsfield, Ill. He was the Champion Junior Bull Calf division winner.

Reserve Grand Champion ShorthornPlus Bull & Champion Senior Bull was TESCC Almighty Zeus 755J ET, exhibited by Mitchell Barros, Owasso, Okla.

Reserve Grand Champion ShorthornPlus Female & Champion Junior Female was SIN Demi 217 ET, exhibited by Stetson Reedy, Bethany, Ill.