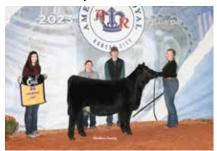

Grand Champion Shorthorn Female & Champion Junior Female was CF Crystal Lucy 230 RK X ET, exhibited by Paige Wickard, Wilkinson, Ind

Reserve Grand Champion Shorthorn Bull & Reserve Champion Junior Bull was Studer's Kingspoint 12K, exhibited by Brock David Studer, Creston, Iowa.

**Grand Champion Shorthorn Female** honors went to CF Crystal Lucy 230 RK X ET owned by Paige Wickard of Wilkinson, Ind. CF Crystal Lucy 230 RK X ET was also named the division Champion Junior Female.