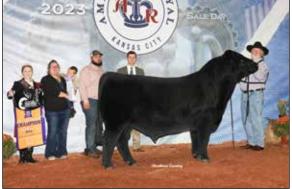

TESCC Almighty Zeus 755J ET owned by Mitchell Barros of Owasso, Okla., was selected as **Reserve Grand Champion ShorthornPlus Bull** and Champion Senior Bull.

Other Champions Include:

Open Purebred Female Show Divisions:

Reserve Grand Champion ShorthornPlus Bull & Champion Senior Bull was TESCC Almighty Zeus 755J ET, exhibited by Mitchell Barros, Owasso, Okla.

Reserve Grand Champion ShorthornPlus Female & Champion Junior Female was SIN Demi 217 ET, exhibited by Stetson Reedy, Bethany, Ill.