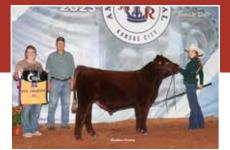

Reserve Grand Champion Shorthorn Female & Reserve Champion Junior Female was STECK WSCC Chelsie HC 253K ET, exhibited by Carter Kornegay, Tulsa, Okla.

Shorthorn exhibitors from 14 states exhibited 90 head during the American Royal in Kansas City, Missouri on Friday, October 20, 2023. Taylor Frank of El Dorado, Kan. evaluated 9 Purebred Bulls, 48 Purebred Females, 4 ShorthornPlus Bulls and 29 ShorthornPlus Females.

STÊCK WSCC Chelsie HC 253K ET exhibited by Carter Kornegay of Tulsa, Okla., earned the **Reserve Grand Champion Shorthorn Female** and Reserve Champion Junior Female division winner.

Grand Champion Shorthorn Bull honors went to BFS LCCC AFLC Direct Deposit 2254 ET owned by Armstrong Farms of Saxonburg, Pa., Little Cedar Cattle Co of Beaverton, Mich. and The Bollum Family of Austin, Minn. Direct Deposit came out of the Champion Junior Bull division.