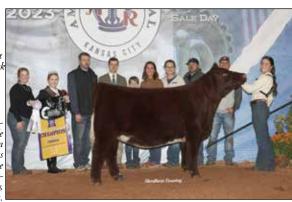

## **National Shorthorn Show**

North Central Region – 90 head – Judge: Taylor Frank, El Dorado, Kansas by Cassie Reid

Grand Champion Shorthorn Bull & Champion Junior Bull was BFS LCCC AFLC Direct Deposit 2254, exhibited by Armstrong Farms, Little Cedar Cattle Co, & The Bollum Family.

**Reserve Grand Champion Shorthorn Bull** award went to Studer's Kingspoint 12K, owned by Brock David Studer of Creston, Iowa. He was also the Reserve Champion Junior Bull.

In the ShorthornPlus show, **Grand Champion ShorthornPlus Female** honors went to S/N Lucky Charm 220 ET, owned by Madeline Berg of Osage, Iowa. She was also named the Champion Early Spring Female division winner.