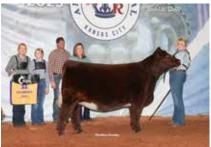

Grand Champion Shorthorn Female & Champion Junior Female was CF Crystal Lucy 230 RK X ET, exhibited by Paige Wickard, Wilkinson, Ind

Reserve Grand Champion Shorthorn Bull & Reserve Champion Junior Bull was Studer's Kingspoint 12K, exhibited by Brock David Studer, Creston, Iowa.

**Grand Champion Shorthorn Female** honors went to CF Crystal Lucy 230 RK X ET owned by Paige Wickard of Wilkinson, Ind. CF Crystal Lucy 230 RK X ET was also named the division Champion Junior Female.