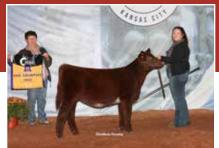

**Reserve Grand Champion Shorthorn Bull** award went to Studer's Kingspoint 12K, owned by Brock David Studer of Creston, Iowa. He was also the Reserve Champion Junior Bull.

In the ShorthornPlus show, **Grand Champion ShorthornPlus Female** honors went to S/N Lucky Charm 220 ET, owned by Madeline Berg of Osage, Iowa. She was also named the Champion Early Spring Female division winner.