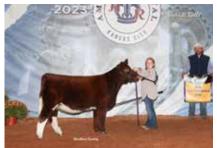

**Reserve Grand Champion ShorthornPlus Female** and Champion Junior Female award went to S/N Demi 217 ET, owned by Stetson Reedy, Bethany, Ill.

**Grand Champion ShorthornPlus Bull** honors went to Highland Good Times 303 ET owned by Raegan Smithers of Pittsfield, Ill. He was the Champion Junior Bull Calf division winner.

Reserve Grand Champion ShorthornPlus Bull & Champion Senior Bull was TESCC Almighty Zeus 755J ET, exhibited by Mitchell Barros, Owasso, Okla.

Reserve Grand Champion ShorthornPlus Female & Champion Junior Female was SIN Demi 217 ET, exhibited by Stetson Reedy, Bethany, Ill.