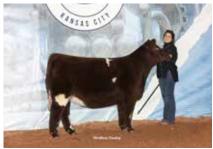

Grand Champion Shorthorn Female & Champion Junior Female was CF Crystal Lucy 230 RK X ET, exhibited by Paige Wickard, Wilkinson, Ind

Reserve Grand Champion Shorthorn Bull & Reserve Champion Junior Bull was Studer's Kingspoint 12K, exhibited by Brock David Studer, Creston, Iowa.

**Grand Champion Shorthorn Female** honors went to CF Crystal Lucy 230 RK X ET owned by Paige Wickard of Wilkinson, Ind. CF Crystal Lucy 230 RK X ET was also named the division Champion Junior Female.