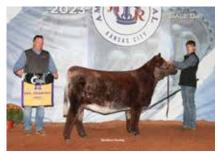

## **National Shorthorn Show**

North Central Region – 90 head – Judge: Taylor Frank, El Dorado, Kansas by Cassie Reid

Grand Champion Shorthorn Bull & Champion Junior Bull was BFS LCCC AFLC Direct Deposit 2254, exhibited by Armstrong Farms, Little Cedar Cattle Co, & The Bollum Family.