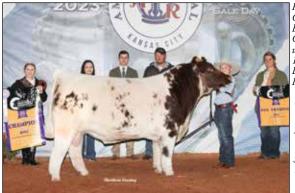

Reserve Grand Champion Shorthorn Female & Reserve Champion Junior Female was STECK WSCC Chelsie HC 253K ET, exhibited by Carter Kornegay, Tulsa, Okla.

Shorthorn exhibitors from 14 states exhibited 90 head during the American Royal in Kansas City, Missouri on Friday, October 20, 2023. Taylor Frank of El Dorado, Kan. evaluated 9 Purebred Bulls, 48 Purebred Females, 4 ShorthornPlus Bulls and 29 ShorthornPlus Females.

STÊCK WSCC Chelsie HC 253K ET exhibited by Carter Kornegay of Tulsa, Okla., earned the **Reserve Grand Champion Shorthorn Female** and Reserve Champion Junior Female division winner.

Grand Champion Shorthorn Bull honors went to BFS LCCC AFLC Direct Deposit 2254 ET owned by Armstrong Farms of Saxonburg, Pa., Little Cedar Cattle Co of Beaverton, Mich. and The Bollum Family of Austin, Minn. Direct Deposit came out of the Champion Junior Bull division.