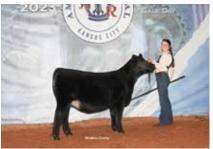

## **National Shorthorn Show**

North Central Region – 90 head – Judge: Taylor Frank, El Dorado, Kansas by Cassie Reid

Grand Champion Shorthorn Bull & Champion Junior Bull was BFS LCCC AFLC Direct Deposit 2254, exhibited by Armstrong Farms, Little Cedar Cattle Co, & The Bollum Family.

Winter Bull Calves – (2 Entries): 1) BLSC SM Rocket Fuel S2K owned by Bright Lights Show Cattle; 2) KGH Rojo's Revenge 1103 ET owned by Kimberly Holland.

**Early Spring Yearling Bulls** – (3 Entries): 1) – BFS LCCC AFLC Direct Deposit 2254 owned by Armstrong Farms, Little Cedar Cattle Co and The Bollum Family; 2) Red Hot Cinnamon