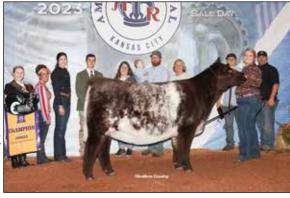

Grand Champion Shorthorn Female & Champion Junior Female was CF Crystal Lucy 230 RK X ET, exhibited by Paige Wickard, Wilkinson, Ind

Reserve Grand Champion Shorthorn Bull & Reserve Champion Junior Bull was Studer's Kingspoint 12K, exhibited by Brock David Studer, Creston, Iowa.

**Grand Champion Shorthorn Female** honors went to CF Crystal Lucy 230 RK X ET owned by Paige Wickard of Wilkinson, Ind. CF Crystal Lucy 230 RK X ET was also named the division Champion Junior Female.