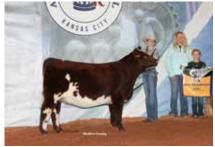

Grand Champion Shorthorn Female & Champion Junior Female was CF Crystal Lucy 230 RK X ET, exhibited by Paige Wickard, Wilkinson, Ind

Reserve Grand Champion Shorthorn Bull & Reserve Champion Junior Bull was Studer's Kingspoint 12K, exhibited by Brock David Studer, Creston, Iowa.

**Grand Champion Shorthorn Female** honors went to CF Crystal Lucy 230 RK X ET owned by Paige Wickard of Wilkinson, Ind. CF Crystal Lucy 230 RK X ET was also named the division Champion Junior Female.