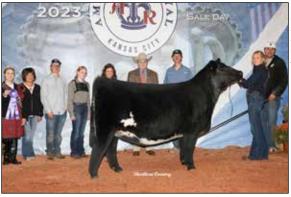

Reserve Grand Champion ShorthornPlus Female & Champion Junior Heifer Calf, JR LDB Melanias Astrid 301, exhibited by Jentri Reamy, Owasso, Okla.

Shorthorn exhibitors from 12 states exhibited 63 head during the Junior Shorthorn & ShorthornPlus Female Show at the American Royal in Kansas City, Mo. on Thursday, October 19, 2023. Blake Boyd of Mays Lick, Ky. evaluated 41 Purebred Females and 22 ShorthornPlus Females in Hale Arena.

**Reserve Grand Champion ShorthornPlus Female** award went to
JR LDB Melanias Astrid 301 owned by
Jentri Reamy of Owasso, Okla. She was
also the **Champion Junior Heifer Calf**division winner.

Other Champions Include: Junior Purebred Female Show Divisions: