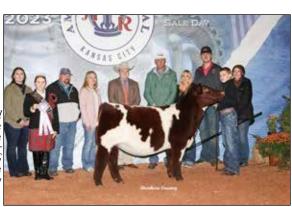

Reserve Grand Champion Shorthorn Female & Champion Early Spring Heifer Calf, LGF MFS Emeralds Dream 1183L, exhibited by Braylen Schaeffer, Hagerstown, Ind.

Grand Champion ShorthornPlus Female & Champion Early Spring Female, S/N Lucky Charm 220 ET, exhibited by Madeline Berg, Osage, Iowa.

Female and Champion Early Spring Female honors went to S/N Lucky Charm 220 ET owned by Madeline Berg of Osage, Iowa. Madeline paraded her ShorthornPlus heifer for the Supreme Junior Heifer Drive at the American Royal.