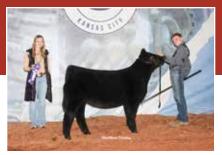

## **Junior Shorthorn & ShorthornPlus Show**

63 head – Judge: Blake Boyd, Mays Lick, Kentucky

by Heather Lange & Cassie Reid

Grand Champion Shorthorn Female & Champion Junior Female, CF Crystal Lucy 230 RKX ET, exhibited by Paige Wickard, Wilkinson, Ind.

Grand Champion Shorthorn Female and Champion Junior Female honors went to CF Crystal Lucy 230 RK X ET owned by Paige Wickard of Wilkinson, Ind. Paige represented the Shorthorn breed during the Supreme Junior Heifer Drive at the American Royal.