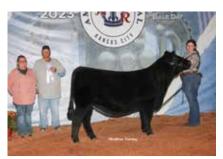

Reserve Grand Champion ShorthornPlus Female & Champion Junior Heifer Calf, JR LDB Melanias Astrid 301, exhibited by Jentri Reamy, Owasso, Okla.

Shorthorn exhibitors from 12 states exhibited 63 head during the Junior Shorthorn & ShorthornPlus Female Show at the American Royal in Kansas City, Mo. on Thursday, October 19, 2023. Blake Boyd of Mays Lick, Ky. evaluated 41 Purebred Females and 22 ShorthornPlus Females in Hale Arena.

**Reserve Grand Champion ShorthornPlus Female** award went to
JR LDB Melanias Astrid 301 owned by
Jentri Reamy of Owasso, Okla. She was
also the **Champion Junior Heifer Calf**division winner.

Other Champions Include: Junior Purebred Female Show Divisions: