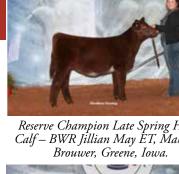

Champion Late Spring Heifer Calf
- RJC Lady Crystal 377L ET, Cole
Cowan, Burlington, Wis.

Reserve Champion Late Spring Heifer Calf – BWR Jillian May ET, Makenna Brouwer, Greene, Iowa. Reserve Champion Early Spring Heifer Calf – AF VF Lookout's Royal Ruby 304, Adalynn Vaughn, Maxwell, Iowa.

Champion Late Spring Heifer Calf – RJC Lady Crystal 377L ET, Cole Cowan, Burlington, Wis.

Champion Junior Heifer Calf – Bergs Gentry 116 ET, Lauren Berg, Osage, Iowa.

Reserve Champion Late Spring Heifer Calf – BWR Jillian May ET, Makenna

Champion Senior Female – NCC Adel Percent 101J, Dalton Pattimore, Paola, Kan. Junior Purebred Female Class Placings:

Late Spring Heifer Calves – (2 Entries): 1) RJC Lady Crystal 377L ET owned by Cole Cowan; 2) BWR Jillian May ET owned by Makenna Brouwer.