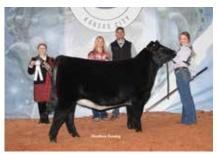

## **Junior Shorthorn & ShorthornPlus Show**

63 head – Judge: Blake Boyd, Mays Lick, Kentucky

by Heather Lange & Cassie Reid

Grand Champion Shorthorn Female & Champion Junior Female, CF Crystal Lucy 230 RKX ET, exhibited by Paige Wickard, Wilkinson, Ind.

Grand Champion Shorthorn Female and Champion Junior Female honors went to CF Crystal Lucy 230 RK X ET owned by Paige Wickard of Wilkinson, Ind. Paige represented the Shorthorn breed during the Supreme Junior Heifer Drive at the American Royal.