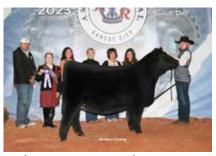

Reserve Grand Champion Shorthorn Female & Champion Early Spring Heifer Calf, LGF MFS Emeralds Dream 1183L, exhibited by Braylen Schaeffer, Hagerstown, Ind.

Grand Champion ShorthornPlus Female & Champion Early Spring Female, S/N Lucky Charm 220 ET, exhibited by Madeline Berg, Osage, Iowa.

Female and Champion Early Spring Female honors went to S/N Lucky Charm 220 ET owned by Madeline Berg of Osage, Iowa. Madeline paraded her ShorthornPlus heifer for the Supreme Junior Heifer Drive at the American Royal.