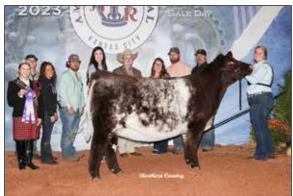

Reserve Grand Champion Shorthorn Female & Champion Early Spring Heifer Calf, LGF MFS Emeralds Dream 1183L, exhibited by Braylen Schaeffer, Hagerstown, Ind.

Grand Champion ShorthornPlus Female & Champion Early Spring Female, S/N Lucky Charm 220 ET, exhibited by Madeline Berg, Osage, Iowa.

Reserve Grand Champion Shorthorn Female and Champion Early Spring Heifer Calf award went to LGF MFS Emeralds Dream 1183L owned by Braylen Schaeffer of Hagerstown, Ind.

Moving on to the ShorthornPlus show, Grand Champion ShorthornPlus