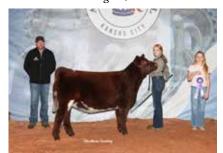

Reserve Grand Champion Shorthorn Female and Champion Early Spring Heifer Calf award went to LGF MFS Emeralds Dream 1183L owned by Braylen Schaeffer of Hagerstown, Ind.

Moving on to the ShorthornPlus show, Grand Champion ShorthornPlus

Early Spring Heifer Calves – (2 Entries): 1) LGF MFS Emeralds Dream 1183L owned by Braylen Schaeffer; 2) Lane's Revival Hazel 4L owned by Alexa Lane

Early Spring Heifer Calves – (3 Entries): 1) AF VF Lookout's Royal Ruby 304 owned by Adalynn Vaughn; 2) BWR Jillian 11L owned by Makenna Brouwer; 3) BSS First Lady 0123 ET owned by Cameron Frantz.