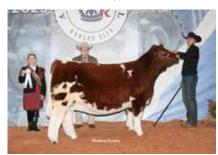

Reserve Grand Champion Shorthorn Female & Champion Early Spring Heifer Calf, LGF MFS Emeralds Dream 1183L, exhibited by Braylen Schaeffer, Hagerstown, Ind.

Grand Champion ShorthornPlus Female & Champion Early Spring Female, S/N Lucky Charm 220 ET, exhibited by Madeline Berg, Osage, Iowa.

Reserve Grand Champion Shorthorn Female and Champion Early Spring Heifer Calf award went to LGF MFS Emeralds Dream 1183L owned by Braylen Schaeffer of Hagerstown, Ind.

Moving on to the ShorthornPlus show, Grand Champion ShorthornPlus