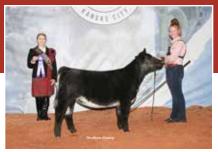

Reserve Grand Champion Shorthorn Female & Champion Early Spring Heifer Calf, LGF MFS Emeralds Dream 1183L, exhibited by Braylen Schaeffer, Hagerstown, Ind.

Grand Champion ShorthornPlus Female & Champion Early Spring Female, S/N Lucky Charm 220 ET, exhibited by Madeline Berg, Osage, Iowa.

Reserve Grand Champion Shorthorn Female and Champion Early Spring Heifer Calf award went to LGF MFS Emeralds Dream 1183L owned by Braylen Schaeffer of Hagerstown, Ind.

Moving on to the ShorthornPlus show, Grand Champion ShorthornPlus