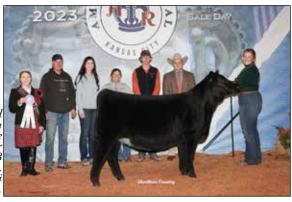

## **Junior Shorthorn & ShorthornPlus Show**

63 head – Judge: Blake Boyd, Mays Lick, Kentucky

by Heather Lange & Cassie Reid

Grand Champion Shorthorn Female & Champion Junior Female, CF Crystal Lucy 230 RKX ET, exhibited by Paige Wickard, Wilkinson, Ind.

Grand Champion Shorthorn Female and Champion Junior Female honors went to CF Crystal Lucy 230 RK X ET owned by Paige Wickard of Wilkinson, Ind. Paige represented the Shorthorn breed during the Supreme Junior Heifer Drive at the American Royal.