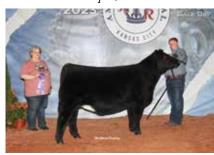

Reserve Grand Champion Shorthorn Female & Champion Early Spring Heifer Calf, LGF MFS Emeralds Dream 1183L, exhibited by Braylen Schaeffer, Hagerstown, Ind.

Grand Champion ShorthornPlus Female & Champion Early Spring Female, S/N Lucky Charm 220 ET, exhibited by Madeline Berg, Osage, Iowa.

Female and Champion Early Spring Female honors went to S/N Lucky Charm 220 ET owned by Madeline Berg of Osage, Iowa. Madeline paraded her ShorthornPlus heifer for the Supreme Junior Heifer Drive at the American Royal.