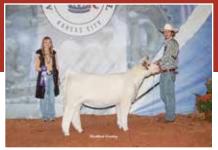

## **Junior Shorthorn & ShorthornPlus Show**

63 head – Judge: Blake Boyd, Mays Lick, Kentucky

by Heather Lange & Cassie Reid

Grand Champion Shorthorn Female & Champion Junior Female, CF Crystal Lucy 230 RKX ET, exhibited by Paige Wickard, Wilkinson, Ind.

Grand Champion Shorthorn Female and Champion Junior Female honors went to CF Crystal Lucy 230 RK X ET owned by Paige Wickard of Wilkinson, Ind. Paige represented the Shorthorn breed during the Supreme Junior Heifer Drive at the American Royal.