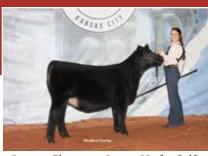

Reserve Grand Champion ShorthornPlus Female & Champion Junior Heifer Calf, JR LDB Melanias Astrid 301, exhibited by Jentri Reamy, Owasso, Okla.

Shorthorn exhibitors from 12 states exhibited 63 head during the Junior Shorthorn & ShorthornPlus Female Show at the American Royal in Kansas City, Mo. on Thursday, October 19, 2023. Blake Boyd of Mays Lick, Ky. evaluated 41 Purebred Females and 22 ShorthornPlus Females in Hale Arena.

**Reserve Grand Champion ShorthornPlus Female** award went to
JR LDB Melanias Astrid 301 owned by
Jentri Reamy of Owasso, Okla. She was
also the **Champion Junior Heifer Calf**division winner.

Other Champions Include: Junior Purebred Female Show Divisions: