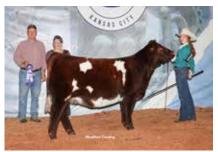

Reserve Grand Champion Shorthorn Female & Champion Early Spring Heifer Calf, LGF MFS Emeralds Dream 1183L, exhibited by Braylen Schaeffer, Hagerstown, Ind.

Grand Champion ShorthornPlus Female & Champion Early Spring Female, S/N Lucky Charm 220 ET, exhibited by Madeline Berg, Osage, Iowa.

Reserve Grand Champion Shorthorn Female and Champion Early Spring Heifer Calf award went to LGF MFS Emeralds Dream 1183L owned by Braylen Schaeffer of Hagerstown, Ind.

Moving on to the ShorthornPlus show, Grand Champion ShorthornPlus