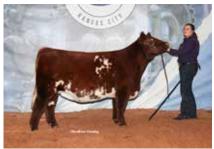

## **Junior Shorthorn & ShorthornPlus Show**

63 head – Judge: Blake Boyd, Mays Lick, Kentucky

by Heather Lange & Cassie Reid

Grand Champion Shorthorn Female & Champion Junior Female, CF Crystal Lucy 230 RKX ET, exhibited by Paige Wickard, Wilkinson, Ind.

Grand Champion Shorthorn Female and Champion Junior Female honors went to CF Crystal Lucy 230 RK X ET owned by Paige Wickard of Wilkinson, Ind. Paige represented the Shorthorn breed during the Supreme Junior Heifer Drive at the American Royal.