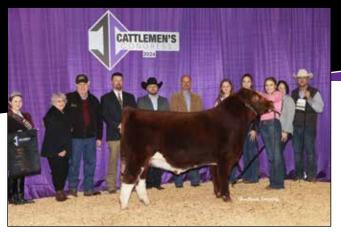

**Senior Bull Calves** – (1 Entry): 1) LSA Big Iron owned by Cooper Laughery.

**Early Spring Yearling Bulls** – (1 Entry): 1) BFS LCC AFLC Direct

Reserve Grand Champion Shorthorn Bull & Reserve Champion Junior Bull Calf was Waukaru Denver 3028, owned Waukaru Farms Inc of Rensselaer, Ind.

Champion Senior Bull Calf – LSA Big Iron, Cooper Laughery, Royse City, Texas.

Champion Junior Bull – BFS LCC AFLC Direct Deposit 2254 ET owned by Armstrong Farms, Saxonburg, Pa, The Bollum Familys, Austin, Minn, & Little Cedar Cattle Co, Beaverton, Mich.