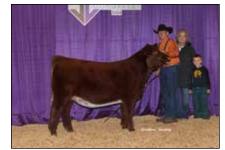

Grand Champion Shorthorn Female and Champion Early Spring Heifer Calf honors were awarded to Waukaru Dora 3084, owned by Waukaru Farms Inc of Rensselaer, Ind.

Reserve Grand Champion Female and Champion Senior Heifer Calf honors went to BFS Margie Flash 2104 ET, owned by Wyatt Finnesgard of Goodhue, Minn.

Reserve Grand Champion Shorthorn Female & Champion Senior Heifer Calf was BFS Margie Flash 2104 ET, owned by Wyatt Finnesgard, of Goodhue, Minn.

Champion Late Spring Heifer Calf – Bergs Peach Manhattan, Madeline Berg, Osage, Iowa.