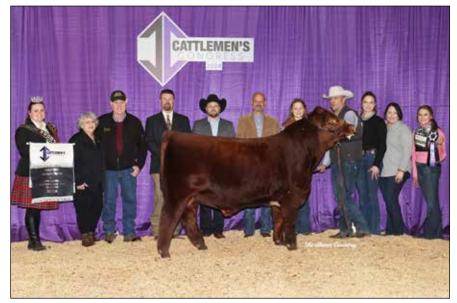

## E.D.G.E Show

Shorthorn Bulls & Females :: 16 Head :: Judges: Joe Epperly, Brad Johnson, Chip Kemp by Wade Minihan

Grand Champion Shorthorn Bull and Champion Junior Bull Calf was Waukaru Long Range 3043, owned by Waukaru Farms Inc of Rensselaer, Ind.

Grand Champion Shorthorn Bull and Champion Junior Bull Calf was awarded to Waukaru Long Range 3043, owned by Waukaru Farms Inc of Rensselaer, Ind.

Selected as **Reserve Grand Champion Shorthorn Bull and Reserve Champion Junior Bull Calf** was Waukaru Denver 3028, owned Waukaru Farms Inc of Rensselaer, Ind.