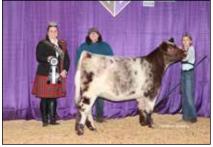

Grand Champion Shorthorn Bull and Champion Junior Bull Calf was awarded to Waukaru Long Range 3043, owned by Waukaru Farms Inc of Rensselaer, Ind.

Selected as **Reserve Grand Champion Shorthorn Bull and Reserve Champion Junior Bull Calf** was Waukaru Denver 3028, owned Waukaru Farms Inc of Rensselaer, Ind.

**Senior Bull Calves** – (1 Entry): 1) LSA Big Iron owned by Cooper Laughery.

**Early Spring Yearling Bulls** – (1 Entry): 1) BFS LCC AFLC Direct

Reserve Grand Champion Shorthorn Bull & Reserve Champion Junior Bull Calf was Waukaru Denver 3028, owned Waukaru Farms Inc of Rensselaer, Ind.