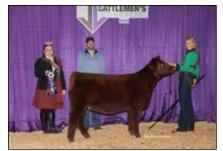

## E.D.G.E Show

Shorthorn Bulls & Females :: 16 Head :: Judges: Joe Epperly, Brad Johnson, Chip Kemp by Wade Minihan

Grand Champion Shorthorn Bull and Champion Junior Bull Calf was Waukaru Long Range 3043, owned by Waukaru Farms Inc of Rensselaer, Ind.

Grand Champion Shorthorn Female & Champion Early Spring Heifer Calf was Waukaru Dora 3084, owned by Waukaru Farms Inc of Rensselaer, Ind.

Shorthorn exhibitors traveled to Oklahoma City to exhibit Purebred Shorthorn cattle in the E.D.G.E. show during the Cattlemen's Congress Show on January 5, 2024. A panel of judges consisting of Brad Johnson of Wisconsin, Chip Kemp of Missouri, and Joe Epperly of Nebraska evaluated those cattle.