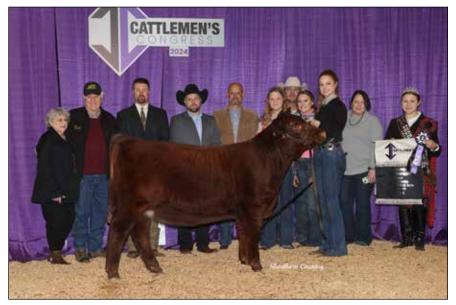

Grand Champion Shorthorn Female & Champion Early Spring Heifer Calf was Waukaru Dora 3084, owned by Waukaru Farms Inc of Rensselaer, Ind.

Shorthorn exhibitors traveled to Oklahoma City to exhibit Purebred Shorthorn cattle in the E.D.G.E. show during the Cattlemen's Congress Show on January 5, 2024. A panel of judges consisting of Brad Johnson of Wisconsin, Chip Kemp of Missouri, and Joe Epperly of Nebraska evaluated those cattle.

Grand Champion Shorthorn Female and Champion Early Spring Heifer Calf honors were awarded to Waukaru Dora 3084, owned by Waukaru Farms Inc of Rensselaer, Ind.

Reserve Grand Champion Female and Champion Senior Heifer Calf honors went to BFS Margie Flash 2104 ET, owned by Wyatt Finnesgard of Goodhue, Minn.