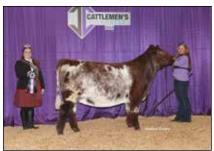

Grand Champion Shorthorn Bull and Champion Junior Bull Calf was awarded to Waukaru Long Range 3043, owned by Waukaru Farms Inc of Rensselaer, Ind.

Selected as **Reserve Grand Champion Shorthorn Bull and Reserve Champion Junior Bull Calf** was Waukaru Denver 3028, owned Waukaru Farms Inc of Rensselaer, Ind.

**Senior Bull Calves** – (1 Entry): 1) LSA Big Iron owned by Cooper Laughery.

**Early Spring Yearling Bulls** – (1 Entry): 1) BFS LCC AFLC Direct

Reserve Grand Champion Shorthorn Bull & Reserve Champion Junior Bull Calf was Waukaru Denver 3028, owned Waukaru Farms Inc of Rensselaer, Ind.