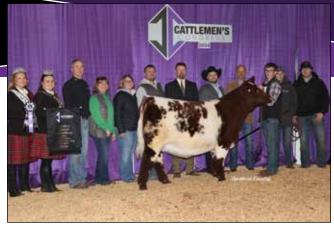

Reserve Grand Champion Shorthorn Female & Champion Senior Heifer Calf was BFS Margie Flash 2104 ET, owned by Wyatt Finnesgard, of Goodhue, Minn.

Champion Late Spring Heifer Calf – Bergs Peach Manhattan, Madeline Berg, Osage, Iowa.