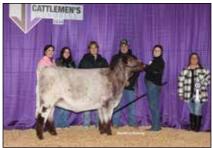

## E.D.G.E Show

Shorthorn Bulls & Females :: 16 Head :: Judges: Joe Epperly, Brad Johnson, Chip Kemp by Wade Minihan

Grand Champion Shorthorn Bull and Champion Junior Bull Calf was Waukaru Long Range 3043, owned by Waukaru Farms Inc of Rensselaer, Ind.

Grand Champion Shorthorn Female & Champion Early Spring Heifer Calf was Waukaru Dora 3084, owned by Waukaru Farms Inc of Rensselaer, Ind.

Shorthorn exhibitors traveled to Oklahoma City to exhibit Purebred Shorthorn cattle in the E.D.G.E. show during the Cattlemen's Congress Show on January 5, 2024. A panel of judges consisting of Brad Johnson of Wisconsin, Chip Kemp of Missouri, and Joe Epperly of Nebraska evaluated those cattle.