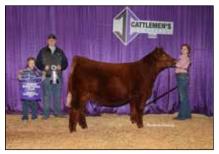

Reserve Grand Champion ShorthornPlus Female and Reserve Champion Junior Heifer Calf honors went to S/T Cull Dream of Me 3011 ET owned by Whitney Swaim of Rockville, Ind.

**Division Winners:** 

Junior Purebred Female Show Divisions:

Reserve Grand Champion ShorthornPlus Female & Reserve Champion Junior Heifer Calf was S/T Cull Dream of Me 3011 ET, exhibited by Whitney Swaim, Rockville, Ind.

**Reserve Champion Junior Female** – CF Crystal Lucy 230 RK X ET, Carter Wickard, Wilkinson, Ind.