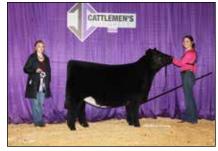

LWFS BOY Perfect Mona Lisa 358 ET owned by Baylee Wessels of Billings, Okla., received the honors of **Reserve Grand Champion Shorthorn Female and Champion Early Spring Heifer Calf.** 

Moving onto the Junior ShorthornPlus show, Grand Champion ShorthornPlus Female and Champion Junior Heifer Calf was awarded to CF Max Rosa 332 Primo X ET owned by Grady McGrew of Gettysburg, Pa.

Champion Junior Female – STECK WSCC Chelsie HC 253K ET, Carter Kornegay, Tulsa, Okla.

Reserve Grand Champion Shorthorn Female & Champion Early Spring Heifer Calf was LWFS BOY Perfect Mona Lisa 358 ET, exhibited by Baylee Wessels, Billings, Okla.