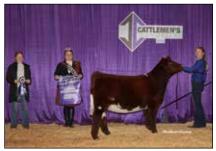

## **Junior Shows**

Shorthorn & ShorthornPlus :: 150 head :: Judge: Danny Harker, Hope, Ind.

by Wade Minihan

Grand Champion Shorthorn Female & Champion Senior Heifer Calf was WSCC STECK Chelsie RD 210K ET, exhibited by Keagan Steck, Woodstock, Minn.

Grand Champion ShorthornPlus Female & Champion Junior Heifer Calf was CF Max Rosa 332 Primo X ET exhibited by Grady McGrew, Gettysburg, Pa.

Junior Shorthorn exhibitors traveled to Oklahoma City to exhibit 150 head during the Cattlemen's Congress on January 5, 2024. Danny Harker of Hope, Indiana evaluated 99 Purebred Females, and 51 ShorthornPlus Females in the Junor Show. Grand Champion Shorthorn Female and Champion Senior Heifer Calf was awarded to WSCC STECK Chelsie RD 210K ET owned by Keagan Steck of Woodstock, Ind.