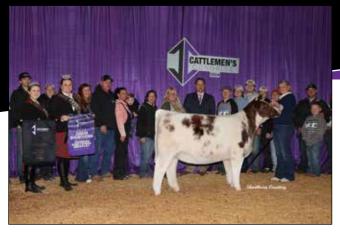

LWFS BOY Perfect Mona Lisa 358 ET owned by Baylee Wessels of Billings, Okla., received the honors of **Reserve Grand Champion Shorthorn Female and Champion Early Spring Heifer Calf.** 

Moving onto the Junior ShorthornPlus show, Grand Champion ShorthornPlus Female and Champion Junior Heifer Calf was awarded to CF Max Rosa 332 Primo X ET owned by Grady McGrew of Gettysburg, Pa.

Reserve Grand Champion ShorthornPlus Female & Reserve Champion Junior Heifer Calf was S/T Cull Dream of Me 3011 ET, exhibited by Whitney Swaim, Rockville, Ind.

**Reserve Champion Junior Female** – CF Crystal Lucy 230 RK X ET, Carter Wickard, Wilkinson, Ind.