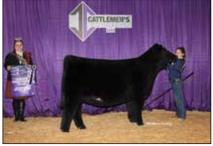

## **Junior Shows**

Shorthorn & ShorthornPlus :: 150 head :: Judge: Danny Harker, Hope, Ind.

by Wade Minihan

Grand Champion Shorthorn Female & Champion Senior Heifer Calf was WSCC STECK Chelsie RD 210K ET, exhibited by Keagan Steck, Woodstock, Minn.

Grand Champion ShorthornPlus Female & Champion Junior Heifer Calf was CF Max Rosa 332 Primo X ET exhibited by Grady McGrew, Gettysburg, Pa.

Junior Shorthorn exhibitors traveled to Oklahoma City to exhibit 150 head during the Cattlemen's Congress on January 5, 2024. Danny Harker of Hope, Indiana evaluated 99 Purebred Females, and 51 ShorthornPlus Females in the Junor Show. Grand Champion Shorthorn Female and Champion Senior Heifer Calf was awarded to WSCC STECK Chelsie RD 210K ET owned by Keagan Steck of Woodstock, Ind.