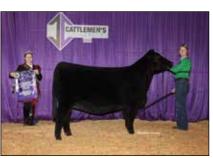

## **Junior Shows**

Shorthorn & ShorthornPlus :: 150 head :: Judge: Danny Harker, Hope, Ind.

by Wade Minihan

Grand Champion Shorthorn Female & Champion Senior Heifer Calf was WSCC STECK Chelsie RD 210K ET, exhibited by Keagan Steck, Woodstock, Minn.

Grand Champion ShorthornPlus Female & Champion Junior Heifer Calf was CF Max Rosa 332 Primo X ET exhibited by Grady McGrew, Gettysburg, Pa.

Junior Shorthorn exhibitors traveled to Oklahoma City to exhibit 150 head during the Cattlemen's Congress on January 5, 2024. Danny Harker of Hope, Indiana evaluated 99 Purebred Females, and 51 ShorthornPlus Females in the Junor Show. Grand Champion Shorthorn Female and Champion Senior Heifer Calf was awarded to WSCC STECK Chelsie RD 210K ET owned by Keagan Steck of Woodstock, Ind.