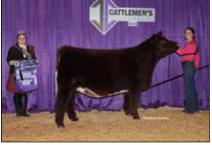

LWFS BOY Perfect Mona Lisa 358 ET owned by Baylee Wessels of Billings, Okla., received the honors of **Reserve Grand Champion Shorthorn Female and Champion Early Spring Heifer Calf.** 

Moving onto the Junior ShorthornPlus show, Grand Champion ShorthornPlus Female and Champion Junior Heifer Calf was awarded to CF Max Rosa 332 Primo X ET owned by Grady McGrew of Gettysburg, Pa.

Reserve Grand Champion ShorthornPlus Female and Reserve Champion Junior Heifer Calf honors went to S/T Cull Dream of Me 3011 ET owned by Whitney Swaim of Rockville, Ind.

**Division Winners:** 

Junior Purebred Female Show Divisions:

Reserve Grand Champion ShorthornPlus Female & Reserve Champion Junior Heifer Calf was S/T Cull Dream of Me 3011 ET, exhibited by Whitney Swaim, Rockville, Ind.

**Reserve Champion Junior Female** – CF Crystal Lucy 230 RK X ET, Carter Wickard, Wilkinson, Ind.