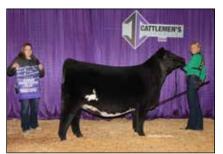

LWFS BOY Perfect Mona Lisa 358 ET owned by Baylee Wessels of Billings, Okla., received the honors of **Reserve Grand Champion Shorthorn Female and Champion Early Spring Heifer Calf.** 

Moving onto the Junior ShorthornPlus show, Grand Champion ShorthornPlus Female and Champion Junior Heifer Calf was awarded to CF Max Rosa 332 Primo X ET owned by Grady McGrew of Gettysburg, Pa.

Champion Junior Female – STECK WSCC Chelsie HC 253K ET, Carter Kornegay, Tulsa, Okla.

Reserve Grand Champion Shorthorn Female & Champion Early Spring Heifer Calf was LWFS BOY Perfect Mona Lisa 358 ET, exhibited by Baylee Wessels, Billings, Okla.