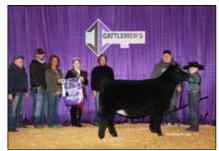

Grand Champion ShorthornPlus Female & Champion Junior Heifer Calf was CF Max Rosa 332 Primo X ET exhibited by Grady McGrew, Gettysburg, Pa.

Junior Shorthorn exhibitors traveled to Oklahoma City to exhibit 150 head during the Cattlemen's Congress on January 5, 2024. Danny Harker of Hope, Indiana evaluated 99 Purebred Females, and 51 ShorthornPlus Females in the Junor Show. Grand Champion Shorthorn Female and Champion Senior Heifer Calf was awarded to WSCC STECK Chelsie RD 210K ET owned by Keagan Steck of Woodstock, Ind.

LWFS BOY Perfect Mona Lisa 358 ET owned by Baylee Wessels of Billings, Okla., received the honors of **Reserve Grand Champion Shorthorn Female and Champion Early Spring Heifer Calf.** 

Moving onto the Junior ShorthornPlus show, Grand Champion ShorthornPlus Female and Champion Junior Heifer Calf was awarded to CF Max Rosa 332 Primo X ET owned by Grady McGrew of Gettysburg, Pa.