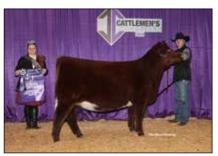

**Champion Late Spring Heifer Calf** – TBP PCC CB Ruby 310 ET, Abilene Sullivan, Lawton, Okla.

Reserve Champion Late Spring Heifer Calf – DLSC CSF HCC Augusta Pride EV 2355, Hailey Jester, Mooreland, Ind.

## **Shorthorn Females**

Champion Late Spring Heifer Calf – TBP PCC CB Ruby 310 ET, Abilene Sullivan, Lawton, Okla.

Reserve Champion Late Spring Heifer Calf – DLSC CSF HCC Augusta Pride EV 2355, Hailey Jester, Mooreland, Ind.