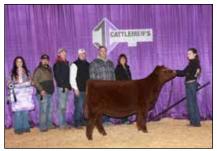

LWFS BOY Perfect Mona Lisa 358 ET owned by Baylee Wessels of Billings, Okla., received the honors of **Reserve Grand Champion Shorthorn Female and Champion Early Spring Heifer Calf.** 

Moving onto the Junior ShorthornPlus show, Grand Champion ShorthornPlus Female and Champion Junior Heifer Calf was awarded to CF Max Rosa 332 Primo X ET owned by Grady McGrew of Gettysburg, Pa.

Champion Junior Female – STECK WSCC Chelsie HC 253K ET, Carter Kornegay, Tulsa, Okla.

Reserve Grand Champion Shorthorn Female & Champion Early Spring Heifer Calf was LWFS BOY Perfect Mona Lisa 358 ET, exhibited by Baylee Wessels, Billings, Okla.