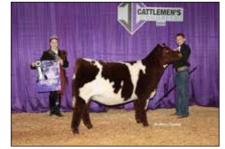

Grand Champion ShorthornPlus Female & Champion Junior Heifer Calf was CF Max Rosa 332 Primo X ET exhibited by Grady McGrew, Gettysburg, Pa.

Junior Shorthorn exhibitors traveled to Oklahoma City to exhibit 150 head during the Cattlemen's Congress on January 5, 2024. Danny Harker of Hope, Indiana evaluated 99 Purebred Females, and 51 ShorthornPlus Females in the Junor Show. Grand Champion Shorthorn Female and Champion Senior Heifer Calf was awarded to WSCC STECK Chelsie RD 210K ET owned by Keagan Steck of Woodstock, Ind.

LWFS BOY Perfect Mona Lisa 358 ET owned by Baylee Wessels of Billings, Okla., received the honors of **Reserve Grand Champion Shorthorn Female and Champion Early Spring Heifer Calf.** 

Moving onto the Junior ShorthornPlus show, Grand Champion ShorthornPlus Female and Champion Junior Heifer Calf was awarded to CF Max Rosa 332 Primo X ET owned by Grady McGrew of Gettysburg, Pa.