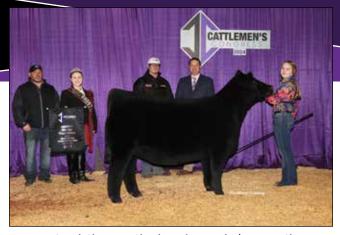

Champion Junior Female – STECK WSCC Chelsie HC 253K ET, Carter Kornegay, Tulsa, Okla.

Reserve Grand Champion Shorthorn Female & Champion Early Spring Heifer Calf was LWFS BOY Perfect Mona Lisa 358 ET, exhibited by Baylee Wessels, Billings, Okla.

Reserve Grand Champion ShorthornPlus Female & Reserve Champion Junior Heifer Calf was S/T Cull Dream of Me 3011 ET, exhibited by Whitney Swaim, Rockville, Ind.

**Reserve Champion Junior Female** – CF Crystal Lucy 230 RK X ET, Carter Wickard, Wilkinson, Ind.