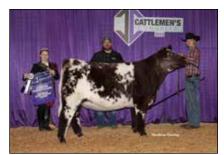

LWFS BOY Perfect Mona Lisa 358 ET owned by Baylee Wessels of Billings, Okla., received the honors of **Reserve Grand Champion Shorthorn Female and Champion Early Spring Heifer Calf.** 

Moving onto the Junior ShorthornPlus show, Grand Champion ShorthornPlus Female and Champion Junior Heifer Calf was awarded to CF Max Rosa 332 Primo X ET owned by Grady McGrew of Gettysburg, Pa.

Champion Junior Female – STECK WSCC Chelsie HC 253K ET, Carter Kornegay, Tulsa, Okla.

Reserve Grand Champion Shorthorn Female & Champion Early Spring Heifer Calf was LWFS BOY Perfect Mona Lisa 358 ET, exhibited by Baylee Wessels, Billings, Okla.