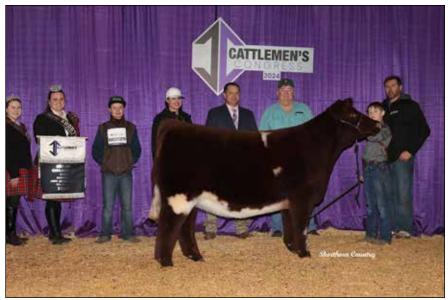

## **Junior Shows**

Shorthorn & ShorthornPlus :: 150 head :: Judge: Danny Harker, Hope, Ind.

by Wade Minihan

Grand Champion Shorthorn Female & Champion Senior Heifer Calf was WSCC STECK Chelsie RD 210K ET, exhibited by Keagan Steck, Woodstock, Minn.

Grand Champion ShorthornPlus Female & Champion Junior Heifer Calf was CF Max Rosa 332 Primo X ET exhibited by Grady McGrew, Gettysburg, Pa.

Junior Shorthorn exhibitors traveled to Oklahoma City to exhibit 150 head during the Cattlemen's Congress on January 5, 2024. Danny Harker of Hope, Indiana evaluated 99 Purebred Females, and 51 ShorthornPlus Females in the Junor Show. Grand Champion Shorthorn Female and Champion Senior Heifer Calf was awarded to WSCC STECK Chelsie RD 210K ET owned by Keagan Steck of Woodstock, Ind.