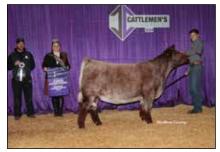

## **Junior Shows**

Shorthorn & ShorthornPlus :: 150 head :: Judge: Danny Harker, Hope, Ind.

by Wade Minihan

Grand Champion Shorthorn Female & Champion Senior Heifer Calf was WSCC STECK Chelsie RD 210K ET, exhibited by Keagan Steck, Woodstock, Minn.

Grand Champion ShorthornPlus Female & Champion Junior Heifer Calf was CF Max Rosa 332 Primo X ET exhibited by Grady McGrew, Gettysburg, Pa.

Junior Shorthorn exhibitors traveled to Oklahoma City to exhibit 150 head during the Cattlemen's Congress on January 5, 2024. Danny Harker of Hope, Indiana evaluated 99 Purebred Females, and 51 ShorthornPlus Females in the Junor Show. Grand Champion Shorthorn Female and Champion Senior Heifer Calf was awarded to WSCC STECK Chelsie RD 210K ET owned by Keagan Steck of Woodstock, Ind.