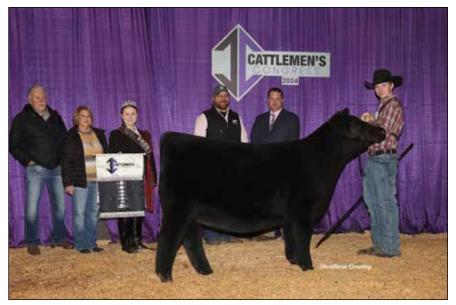

LWFS BOY Perfect Mona Lisa 358 ET owned by Baylee Wessels of Billings, Okla., received the honors of **Reserve Grand Champion Shorthorn Female and Champion Early Spring Heifer Calf.** 

Moving onto the Junior ShorthornPlus show, Grand Champion ShorthornPlus Female and Champion Junior Heifer Calf was awarded to CF Max Rosa 332 Primo X ET owned by Grady McGrew of Gettysburg, Pa.

Champion Junior Female – STECK WSCC Chelsie HC 253K ET, Carter Kornegay, Tulsa, Okla.

Reserve Grand Champion Shorthorn Female & Champion Early Spring Heifer Calf was LWFS BOY Perfect Mona Lisa 358 ET, exhibited by Baylee Wessels, Billings, Okla.