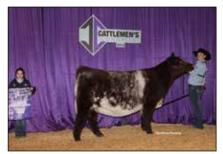

## **Junior Shows**

Shorthorn & ShorthornPlus :: 150 head :: Judge: Danny Harker, Hope, Ind.

by Wade Minihan

Grand Champion Shorthorn Female & Champion Senior Heifer Calf was WSCC STECK Chelsie RD 210K ET, exhibited by Keagan Steck, Woodstock, Minn.

Grand Champion ShorthornPlus Female & Champion Junior Heifer Calf was CF Max Rosa 332 Primo X ET exhibited by Grady McGrew, Gettysburg, Pa.

Junior Shorthorn exhibitors traveled to Oklahoma City to exhibit 150 head during the Cattlemen's Congress on January 5, 2024. Danny Harker of Hope, Indiana evaluated 99 Purebred Females, and 51 ShorthornPlus Females in the Junor Show. Grand Champion Shorthorn Female and Champion Senior Heifer Calf was awarded to WSCC STECK Chelsie RD 210K ET owned by Keagan Steck of Woodstock, Ind.