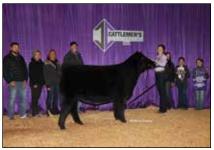

Champion Junior Female – STECK WSCC Chelsie HC 253K ET, Carter Kornegay, Tulsa, Okla.

Reserve Grand Champion Shorthorn Female & Champion Early Spring Heifer Calf was LWFS BOY Perfect Mona Lisa 358 ET, exhibited by Baylee Wessels, Billings, Okla.