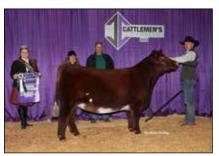

## **Junior Shows**

Shorthorn & ShorthornPlus :: 150 head :: Judge: Danny Harker, Hope, Ind.

by Wade Minihan

Grand Champion Shorthorn Female & Champion Senior Heifer Calf was WSCC STECK Chelsie RD 210K ET, exhibited by Keagan Steck, Woodstock, Minn.

Grand Champion ShorthornPlus Female & Champion Junior Heifer Calf was CF Max Rosa 332 Primo X ET exhibited by Grady McGrew, Gettysburg, Pa.

Junior Shorthorn exhibitors traveled to Oklahoma City to exhibit 150 head during the Cattlemen's Congress on January 5, 2024. Danny Harker of Hope, Indiana evaluated 99 Purebred Females, and 51 ShorthornPlus Females in the Junor Show. Grand Champion Shorthorn Female and Champion Senior Heifer Calf was awarded to WSCC STECK Chelsie RD 210K ET owned by Keagan Steck of Woodstock, Ind.