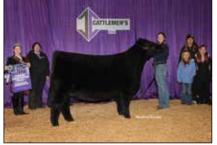

Reserve Grand Champion ShorthornPlus Female and Reserve Champion Junior Heifer Calf honors went to S/T Cull Dream of Me 3011 ET owned by Whitney Swaim of Rockville, Ind.

**Division Winners:** 

Junior Purebred Female Show Divisions:

Reserve Grand Champion ShorthornPlus Female & Reserve Champion Junior Heifer Calf was S/T Cull Dream of Me 3011 ET, exhibited by Whitney Swaim, Rockville, Ind.

**Reserve Champion Junior Female** – CF Crystal Lucy 230 RK X ET, Carter Wickard, Wilkinson, Ind.