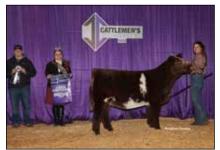

LWFS BOY Perfect Mona Lisa 358 ET owned by Baylee Wessels of Billings, Okla., received the honors of **Reserve Grand Champion Shorthorn Female and Champion Early Spring Heifer Calf.** 

Moving onto the Junior ShorthornPlus show, Grand Champion ShorthornPlus Female and Champion Junior Heifer Calf was awarded to CF Max Rosa 332 Primo X ET owned by Grady McGrew of Gettysburg, Pa.

Champion Junior Female – STECK WSCC Chelsie HC 253K ET, Carter Kornegay, Tulsa, Okla.

Reserve Grand Champion Shorthorn Female & Champion Early Spring Heifer Calf was LWFS BOY Perfect Mona Lisa 358 ET, exhibited by Baylee Wessels, Billings, Okla.