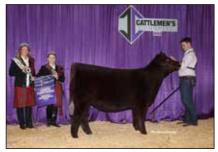

Champion Junior Female – STECK WSCC Chelsie HC 253K ET, Carter Kornegay, Tulsa, Okla.

Reserve Grand Champion Shorthorn Female & Champion Early Spring Heifer Calf was LWFS BOY Perfect Mona Lisa 358 ET, exhibited by Baylee Wessels, Billings, Okla.