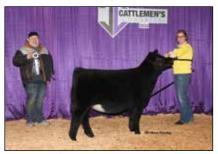

LGF MFS Emerald's Dream 1183L owned by Braylen Schaeffer of Hagerstown, Ind., received **Reserve Grand Champion Shorthorn Female and Champion Early Spring Heifer Calf** honors.

**Division Winners:** 

Open Purebred Bull Show Divisions: Champion Late Spring Bull Calf – 4D Cooper 001, Delgado Shorthorns, Fort Cobbs, Okla.

Reserve Grand Champion Shorthorn Female & Champion Early Spring Heifer Calf was LGF MFS Emerald's Dream 1183L, owned by Braylen Schaeffer, Hagerstown, Ind.

Champion Late Spring Heifer Calf – TBP PCC CB Ruby 310 ET, Abilene Sullivan, Lawton, Okla.