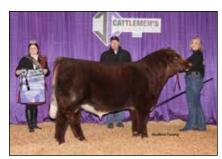

Selected as **Reserve Grand Champion Shorthorn Bull and Champion Junior Bull Calf** was NF Find Out ET owned by
Kendall Nelson of Seneca, Ind.

Grand Champion Shorthorn Female and Champion Junior Female honors were awarded to CF Crystal Lucy 230 RK X ET, owned by Carter Wickard of Wilkinson, Ind.

Reserve Champion Senior Bull – DC Impact, Dayson Cash, Fay, Okla., & Fieser's Polled Shorthorns, Plains, Kan.

Open Purebred Female Show Divisions:

Reserve Grand Champion Shorthorn Bull & Champion Junior Bull Calf was NF Find Out ET, owned by Kendall Nelson, Seneca, Ill.