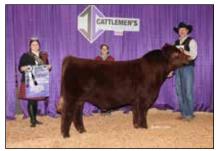

Grand Champion Shorthorn Female & Champion Junior Female was CF Crystal Lucy 230 RKX ET, owned by Carter Wickard, Wilkinson, Ind.

Following the ShorthornPlus Show, it was the the purebred Shorthorn bulls and females turn to enter the ring in Oklahoma City on Sunday, January 7, 2024. Andrew Foster of Niles, Michigan evaluated 28

Selected as **Reserve Grand Champion Shorthorn Bull and Champion Junior Bull Calf** was NF Find Out ET owned by
Kendall Nelson of Seneca, Ind.

Grand Champion Shorthorn Female and Champion Junior Female honors were awarded to CF Crystal Lucy 230 RK X ET, owned by Carter Wickard of Wilkinson, Ind.