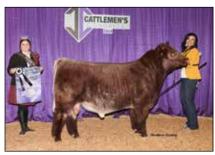

# **Super National Shorthorn Show**

Open Shorthorn Bulls & Females :: 126 Head :: Judge: Andrew Foster, Niles, Mich.

by Haylee Ferguson and Wade Minihan

Grand Champion Shorthorn Bull and Champion Junior Bull was BFS LCCC AFLC Direct Deposit 2254 ET, owned by Armstrong Farms, Saxonburg, Pa., Little Cedar Cattle Co, Beaverton, Mich., & The Bollum Family, Austin, Minn.

Purebred Bulls and 98 Purebred Females during the Super National Shorthorn Show held in the Jim Norick Arena.

Grand Champion Shorthorn Bull and Champion Junior Bull honors went

to BFS LCCC AFLC Direct Deposit 2254 ET, owned by Armstrong Farms, Saxonburg, Pa., Little Cedar Cattle Co, Beaverton, Mich., & The Bollum Family, Austin, Minn.