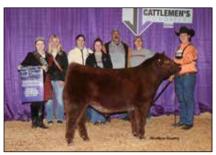

Grand Champion Shorthorn Female & Champion Junior Female was CF Crystal Lucy 230 RKX ET, owned by Carter Wickard, Wilkinson, Ind.

Following the ShorthornPlus Show, it was the the purebred Shorthorn bulls and females turn to enter the ring in Oklahoma City on Sunday, January 7, 2024. Andrew Foster of Niles, Michigan evaluated 28

Selected as **Reserve Grand Champion Shorthorn Bull and Champion Junior Bull Calf** was NF Find Out ET owned by
Kendall Nelson of Seneca, Ind.

Grand Champion Shorthorn Female and Champion Junior Female honors were awarded to CF Crystal Lucy 230 RK X ET, owned by Carter Wickard of Wilkinson, Ind.