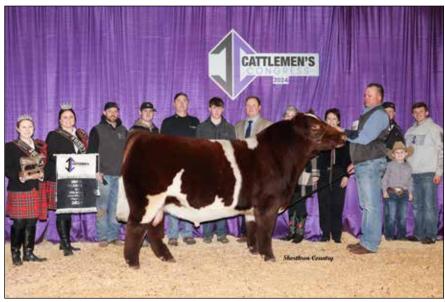

# **Super National Shorthorn Show**

Open Shorthorn Bulls & Females :: 126 Head :: Judge: Andrew Foster, Niles, Mich.

by Haylee Ferguson and Wade Minihan

Grand Champion Shorthorn Bull and Champion Junior Bull was BFS LCCC AFLC Direct Deposit 2254 ET, owned by Armstrong Farms, Saxonburg, Pa., Little Cedar Cattle Co, Beaverton, Mich., & The Bollum Family, Austin, Minn.

Purebred Bulls and 98 Purebred Females during the Super National Shorthorn Show held in the Jim Norick Arena.

Grand Champion Shorthorn Bull and Champion Junior Bull honors went

to BFS LCCC AFLC Direct Deposit 2254 ET, owned by Armstrong Farms, Saxonburg, Pa., Little Cedar Cattle Co, Beaverton, Mich., & The Bollum Family, Austin, Minn.