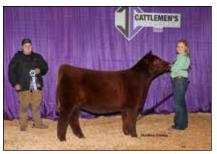

# **Super National ShorthornPlus Show**

Open ShorthornPlus Bulls & Females :: 56 Head :: Judge: Andrew Foster, Niles, Mich.

by Haylee Ferguson and Wade Minihan

Grand Champion ShorthornPlus Bull and Champion Senior Bull was TESCC Almighty Zeus 755J ET, owned by Mitchell Barros of Owasso, Okla.

TESCC Almighty Zeus 755J ET owned by Mitchell Barros of Owasso, Okla., earned Grand Champion ShorthornPlus Bull and Champion Senior Bull honors.

Reserve Grand Champion ShorthornPlus Bull and Champion Early Spring Bull Calf award went to LPW Bo Duke owned by Alexis Wright of Philippi, W.Va.