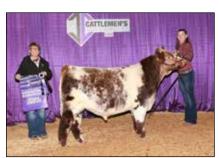

Grand Champion Shorthorn Female & Champion Junior Female was CF Crystal Lucy 230 RKX ET, owned by Carter Wickard, Wilkinson, Ind.

Following the ShorthornPlus Show, it was the the purebred Shorthorn bulls and females turn to enter the ring in Oklahoma City on Sunday, January 7, 2024. Andrew Foster of Niles, Michigan evaluated 28

Selected as **Reserve Grand Champion Shorthorn Bull and Champion Junior Bull Calf** was NF Find Out ET owned by
Kendall Nelson of Seneca, Ind.

Grand Champion Shorthorn Female and Champion Junior Female honors were awarded to CF Crystal Lucy 230 RK X ET, owned by Carter Wickard of Wilkinson, Ind.