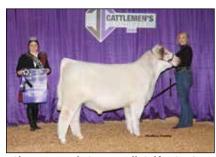

Grand Champion ShorthornPlus Female & Champion Early Spring Female was HHCC Sweet Dreams Reward 210K owned by Kealyn Cahoon of Charlo, Mont.

On Sunday, January 7, 2024, 56 ShorthornPlus animals entered the Jim Norick Arena to lead off the 2024 Cattlemen's Congress ShorthornPlus Show in Oklahoma City. Andrew Foster of Niles, Mont. evaluated 43 ShorthornPlus Females and 13 ShorthornPlus Bulls during the Super National ShorthornPlus Show.

Grand Champion ShorthornPlus Female and Champion Early Spring Female honors went to Kealyn Cahoon of Charlo, Mont., with HHCC Sweet Dreams Reward 210K.

Reserve Grand Champion ShorthornPlus Female and Champion Junior Female was CF NB Demi 21 Primo X ET owned by Grady McGrew of Gettysburg, Pa.