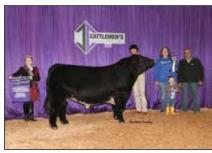

# **Super National Shorthorn Show**

Open Shorthorn Bulls & Females :: 126 Head :: Judge: Andrew Foster, Niles, Mich.

by Haylee Ferguson and Wade Minihan

Grand Champion Shorthorn Bull and Champion Junior Bull was BFS LCCC AFLC Direct Deposit 2254 ET, owned by Armstrong Farms, Saxonburg, Pa., Little Cedar Cattle Co, Beaverton, Mich., & The Bollum Family, Austin, Minn.

Purebred Bulls and 98 Purebred Females during the Super National Shorthorn Show held in the Jim Norick Arena.

Grand Champion Shorthorn Bull and Champion Junior Bull honors went

to BFS LCCC AFLC Direct Deposit 2254 ET, owned by Armstrong Farms, Saxonburg, Pa., Little Cedar Cattle Co, Beaverton, Mich., & The Bollum Family, Austin, Minn.