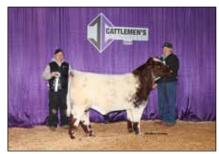

**Reserve Champion Early Spring Bull Calf** – MM Big Bucks 29L, Hugh Moore Jr & Sons, Jerseyville, Ill.

**Champion Junior Bull Calf** – HF Let the Good Times Roll 303 ET, Raegan Smithers, Pittsfield, Ill.

Early Spring Bull Calves – (2 Entries): 1) LPW Bo Duke owned by Alexis Wright; 2) – MM Big Bucks 29L owned by Hugh Moore Jr & Sons.

Junior Bull Calves – (3 Entries): 1) HF Let the Good Times Roll 303 ET owned by Raegan Smithers; 2) CMA Caroline's King of Diamonds 244L owned by Abigail Green; 3) CLK Money Ball 77L owned by Dayson Cash & Carter Kornegay.