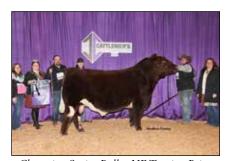

# **Super National ShorthornPlus Show**

Open ShorthornPlus Bulls & Females :: 56 Head :: Judge: Andrew Foster, Niles, Mich.

by Haylee Ferguson and Wade Minihan

Grand Champion ShorthornPlus Bull and Champion Senior Bull was TESCC Almighty Zeus 755J ET, owned by Mitchell Barros of Owasso, Okla.

TESCC Almighty Zeus 755J ET owned by Mitchell Barros of Owasso, Okla., earned Grand Champion ShorthornPlus Bull and Champion Senior Bull honors.

Reserve Grand Champion ShorthornPlus Bull and Champion Early Spring Bull Calf award went to LPW Bo Duke owned by Alexis Wright of Philippi, W.Va.