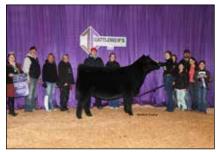

Grand Champion Shorthorn Female & Champion Junior Female was CF Crystal Lucy 230 RKX ET, owned by Carter Wickard, Wilkinson, Ind.

Following the ShorthornPlus Show, it was the the purebred Shorthorn bulls and females turn to enter the ring in Oklahoma City on Sunday, January 7, 2024. Andrew Foster of Niles, Michigan evaluated 28

Selected as **Reserve Grand Champion Shorthorn Bull and Champion Junior Bull Calf** was NF Find Out ET owned by
Kendall Nelson of Seneca, Ind.

Grand Champion Shorthorn Female and Champion Junior Female honors were awarded to CF Crystal Lucy 230 RK X ET, owned by Carter Wickard of Wilkinson, Ind.