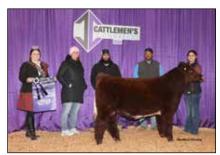

# **Super National Shorthorn Show**

Open Shorthorn Bulls & Females :: 126 Head :: Judge: Andrew Foster, Niles, Mich.

by Haylee Ferguson and Wade Minihan

Grand Champion Shorthorn Bull and Champion Junior Bull was BFS LCCC AFLC Direct Deposit 2254 ET, owned by Armstrong Farms, Saxonburg, Pa., Little Cedar Cattle Co, Beaverton, Mich., & The Bollum Family, Austin, Minn.

Purebred Bulls and 98 Purebred Females during the Super National Shorthorn Show held in the Jim Norick Arena.

Grand Champion Shorthorn Bull and Champion Junior Bull honors went

to BFS LCCC AFLC Direct Deposit 2254 ET, owned by Armstrong Farms, Saxonburg, Pa., Little Cedar Cattle Co, Beaverton, Mich., & The Bollum Family, Austin, Minn.