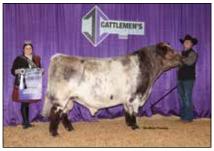

Grand Champion Shorthorn Female & Champion Junior Female was CF Crystal Lucy 230 RKX ET, owned by Carter Wickard, Wilkinson, Ind.

Following the ShorthornPlus Show, it was the the purebred Shorthorn bulls and females turn to enter the ring in Oklahoma City on Sunday, January 7, 2024. Andrew Foster of Niles, Michigan evaluated 28

Selected as **Reserve Grand Champion Shorthorn Bull and Champion Junior Bull Calf** was NF Find Out ET owned by
Kendall Nelson of Seneca, Ind.

Grand Champion Shorthorn Female and Champion Junior Female honors were awarded to CF Crystal Lucy 230 RK X ET, owned by Carter Wickard of Wilkinson, Ind.