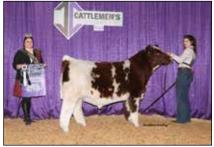

# **Super National ShorthornPlus Show**

Open ShorthornPlus Bulls & Females :: 56 Head :: Judge: Andrew Foster, Niles, Mich.

by Haylee Ferguson and Wade Minihan

Grand Champion ShorthornPlus Bull and Champion Senior Bull was TESCC Almighty Zeus 755J ET, owned by Mitchell Barros of Owasso, Okla.

TESCC Almighty Zeus 755J ET owned by Mitchell Barros of Owasso, Okla., earned Grand Champion ShorthornPlus Bull and Champion Senior Bull honors.

Reserve Grand Champion ShorthornPlus Bull and Champion Early Spring Bull Calf award went to LPW Bo Duke owned by Alexis Wright of Philippi, W.Va.