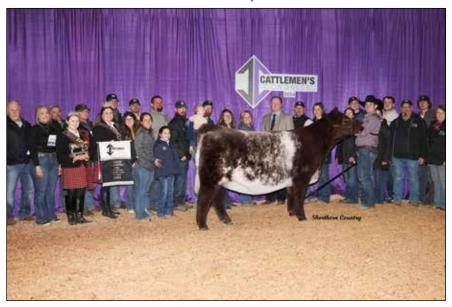

Grand Champion Shorthorn Female & Champion Junior Female was CF Crystal Lucy 230 RKX ET, owned by Carter Wickard, Wilkinson, Ind.

Following the ShorthornPlus Show, it was the the purebred Shorthorn bulls and females turn to enter the ring in Oklahoma City on Sunday, January 7, 2024. Andrew Foster of Niles, Michigan evaluated 28

Selected as **Reserve Grand Champion Shorthorn Bull and Champion Junior Bull Calf** was NF Find Out ET owned by
Kendall Nelson of Seneca, Ind.

Grand Champion Shorthorn Female and Champion Junior Female honors were awarded to CF Crystal Lucy 230 RK X ET, owned by Carter Wickard of Wilkinson, Ind.