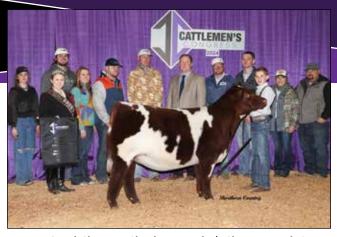

Selected as **Reserve Grand Champion Shorthorn Bull and Champion Junior Bull Calf** was NF Find Out ET owned by
Kendall Nelson of Seneca, Ind.

Grand Champion Shorthorn Female and Champion Junior Female honors were awarded to CF Crystal Lucy 230 RK X ET, owned by Carter Wickard of Wilkinson, Ind.

Reserve Champion Senior Bull – DC Impact, Dayson Cash, Fay, Okla., & Fieser's Polled Shorthorns, Plains, Kan.

Open Purebred Female Show Divisions:

Reserve Grand Champion Shorthorn Bull & Champion Junior Bull Calf was NF Find Out ET, owned by Kendall Nelson, Seneca, Ill.