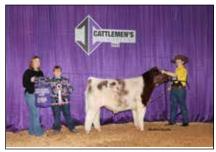

**Reserve Champion Early Spring Bull Calf** – MM Big Bucks 29L, Hugh Moore Jr & Sons, Jerseyville, Ill.

**Champion Junior Bull Calf** – HF Let the Good Times Roll 303 ET, Raegan Smithers, Pittsfield, Ill.

Early Spring Bull Calves – (2 Entries): 1) LPW Bo Duke owned by Alexis Wright; 2) – MM Big Bucks 29L owned by Hugh Moore Jr & Sons.

Junior Bull Calves – (3 Entries): 1) HF Let the Good Times Roll 303 ET owned by Raegan Smithers; 2) CMA Caroline's King of Diamonds 244L owned by Abigail Green; 3) CLK Money Ball 77L owned by Dayson Cash & Carter Kornegay.