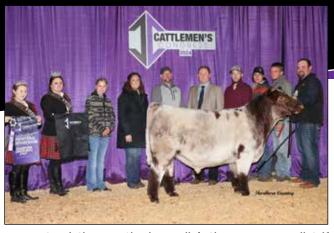

LGF MFS Emerald's Dream 1183L owned by Braylen Schaeffer of Hagerstown, Ind., received **Reserve Grand Champion Shorthorn Female and Champion Early Spring Heifer Calf** honors.

**Division Winners:** 

Open Purebred Bull Show Divisions: Champion Late Spring Bull Calf – 4D Cooper 001, Delgado Shorthorns, Fort Cobbs, Okla.

Reserve Grand Champion Shorthorn Female & Champion Early Spring Heifer Calf was LGF MFS Emerald's Dream 1183L, owned by Braylen Schaeffer, Hagerstown, Ind.

Champion Late Spring Heifer Calf – TBP PCC CB Ruby 310 ET, Abilene Sullivan, Lawton, Okla.