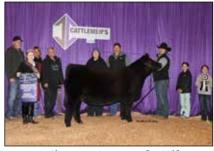

# **Super National Shorthorn Show**

Open Shorthorn Bulls & Females :: 126 Head :: Judge: Andrew Foster, Niles, Mich.

by Haylee Ferguson and Wade Minihan

Grand Champion Shorthorn Bull and Champion Junior Bull was BFS LCCC AFLC Direct Deposit 2254 ET, owned by Armstrong Farms, Saxonburg, Pa., Little Cedar Cattle Co, Beaverton, Mich., & The Bollum Family, Austin, Minn.

Purebred Bulls and 98 Purebred Females during the Super National Shorthorn Show held in the Jim Norick Arena.

Grand Champion Shorthorn Bull and Champion Junior Bull honors went

to BFS LCCC AFLC Direct Deposit 2254 ET, owned by Armstrong Farms, Saxonburg, Pa., Little Cedar Cattle Co, Beaverton, Mich., & The Bollum Family, Austin, Minn.