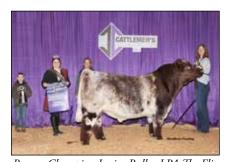

# **Super National Shorthorn Show**

Open Shorthorn Bulls & Females :: 126 Head :: Judge: Andrew Foster, Niles, Mich.

by Haylee Ferguson and Wade Minihan

Grand Champion Shorthorn Bull and Champion Junior Bull was BFS LCCC AFLC Direct Deposit 2254 ET, owned by Armstrong Farms, Saxonburg, Pa., Little Cedar Cattle Co, Beaverton, Mich., & The Bollum Family, Austin, Minn.

Purebred Bulls and 98 Purebred Females during the Super National Shorthorn Show held in the Jim Norick Arena.

Grand Champion Shorthorn Bull and Champion Junior Bull honors went

to BFS LCCC AFLC Direct Deposit 2254 ET, owned by Armstrong Farms, Saxonburg, Pa., Little Cedar Cattle Co, Beaverton, Mich., & The Bollum Family, Austin, Minn.