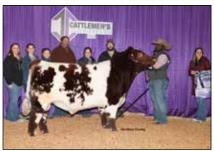

LGF MFS Emerald's Dream 1183L owned by Braylen Schaeffer of Hagerstown, Ind., received **Reserve Grand Champion Shorthorn Female and Champion Early Spring Heifer Calf** honors.

**Division Winners:** 

Open Purebred Bull Show Divisions: Champion Late Spring Bull Calf – 4D Cooper 001, Delgado Shorthorns, Fort Cobbs, Okla.

Reserve Grand Champion Shorthorn Female & Champion Early Spring Heifer Calf was LGF MFS Emerald's Dream 1183L, owned by Braylen Schaeffer, Hagerstown, Ind.

Champion Late Spring Heifer Calf – TBP PCC CB Ruby 310 ET, Abilene Sullivan, Lawton, Okla.