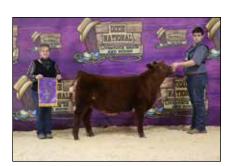

### **National Shorthorn Show**

Open Shorthorn & ShorthornPlus - 72 head - Judge: Craig Sand, Stillwater, Okla.

bv Cassie Reid

Grand Champion Shorthorn Bull & Champion Junior Bull, RFSS Roan Knight 265K ET, owned by Respite Farm, Inc., Paris, Ky.

three ShorthornPlus Bulls and 15 ShorthornPlus Females.

Grand Champion Shorthorn Bull and Champion Junior Bull honors went to RFSS Roan Knight 265K ET owned by Respite Farm, Inc. of Paris, Ky.

Reserve Grand Champion Shorthorn