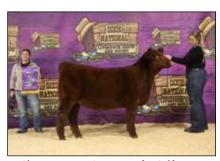

Grand Champion Shorthorn Female & Champion Senior Heifer Calf, CF Mona Lisa 2124 UH ET, owned by Trey Davis, Iva, S.C.

Shorthorn exhibitors wrapped up the show season by exhibiting 72 head during the Dixie National Livestock Show & Rodeo in Jackson, Miss. on Saturday, February 10, 2024. Craig Sand of Stillwater, Okla. evaluated 9 Purebred Bulls, 45 Purebred Females,