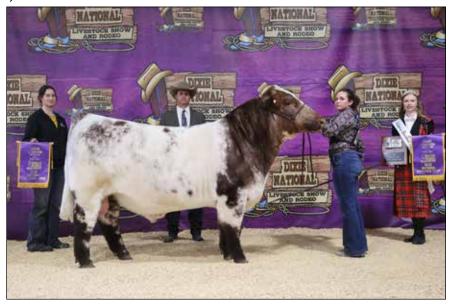

### **National Shorthorn Show**

Open Shorthorn & ShorthornPlus - 72 head - Judge: Craig Sand, Stillwater, Okla.

bv Cassie Reid

Grand Champion Shorthorn Bull & Champion Junior Bull, RFSS Roan Knight 265K ET, owned by Respite Farm, Inc., Paris, Ky.

**Senior Bull Calves** – (1 Entry): 1) LSA Big Iron owned by Cooper Laughery.

Reserve Grand Champion Shorthorn Bull & Champion Late Spring Bull Calf, JA\_C Son of "1872" 504L, exhibited by J. Armstrong Cattle, Alpena, Ark.