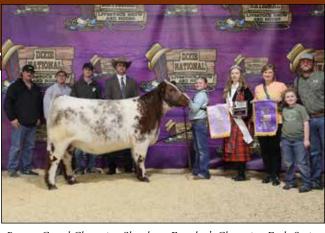

## DIXIE NATIONAL 2024

Grand Champion ShorthornPlus Bull & Champion Senior Bull, TESCC Almighty Zeus 755J ET, shown by Mitchell Barros, Owasso, Okla.

Grand Champion ShorthornPlus Female & Champion Early Spring Heifer Calf, J M BML Cali Girl 312, shown by Caroline Huebner, Union City, Tenn.