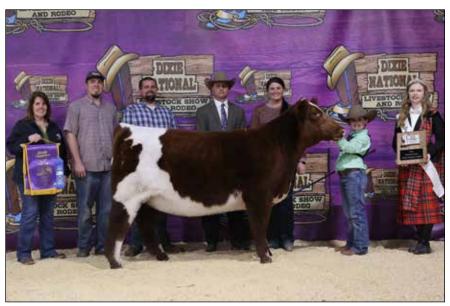

## DIXIE NATIONAL 2024

Grand Champion ShorthornPlus Bull & Champion Senior Bull, TESCC Almighty Zeus 755J ET, shown by Mitchell Barros, Owasso, Okla.

Grand Champion ShorthornPlus Female & Champion Early Spring Heifer Calf, J M BML Cali Girl 312, shown by Caroline Huebner, Union City, Tenn.