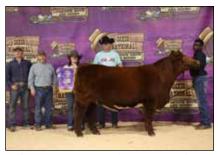

Grand Champion Shorthorn Female & Champion Senior Heifer Calf, CF Mona Lisa 2124 UH ET, owned by Trey Davis, Iva, S.C.

Shorthorn exhibitors wrapped up the show season by exhibiting 72 head during the Dixie National Livestock Show & Rodeo in Jackson, Miss. on Saturday, February 10, 2024. Craig Sand of Stillwater, Okla. evaluated 9 Purebred Bulls, 45 Purebred Females,