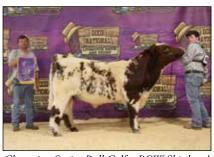

Reserve Grand Champion ShorthornPlus Female & Champion Junior Heifer Calf, JR LDB Melanias Astrid 301, exhibited by Jentri Reamy, Owasso, Okla.

**Early Spring Yearling Bulls** – (1 Entry): 1) RFSS Roan Knight 265K owned by Respite Farm, Inc.