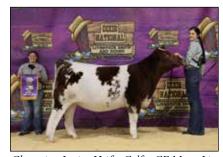

Reserve Grand Champion ShorthornPlus Bull and Reserve Champion Senior Bull award went to 2G Jacked 48J ET owned by Benjamin Mackey of Celeste, Texas.

Mackey of Celeste, Texas.

Grand Champion ShorthornPlus
Female and Champion Early Spring
Heifer Calf honors went to J M BML
Cali Girl 312 owned by Caroline
Huebner of Union City, Tenn.

## DIXIE NATIONAL 2024

Grand Champion ShorthornPlus Bull & Champion Senior Bull, TESCC Almighty Zeus 755J ET, shown by Mitchell Barros, Owasso, Okla.

Grand Champion ShorthornPlus Female & Champion Early Spring Heifer Calf, J M BML Cali Girl 312, shown by Caroline Huebner, Union City, Tenn.