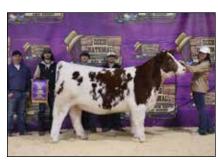

Grand Champion Shorthorn Female & Champion Senior Heifer Calf, CF Mona Lisa 2124 UH ET, owned by Trey Davis, Iva, S.C.

Shorthorn exhibitors wrapped up the show season by exhibiting 72 head during the Dixie National Livestock Show & Rodeo in Jackson, Miss. on Saturday, February 10, 2024. Craig Sand of Stillwater, Okla. evaluated 9 Purebred Bulls, 45 Purebred Females,