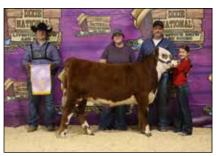

Reserve Grand Champion Shorthorn Female and Champion Early Spring Heifer Calf award went to S/N Missing Mirage Legacy 372 ET owned by Caroline Huebner of Union City, Tenn.

Moving onto the ShorthornPlus show, TESCC Almighty Zeus 755J ET owned by Mitchell Barros of Owasso, Okla., claimed **Grand Champion ShorthornPlus Bull and Champion Senior Bull** honors.

## DIXIE NATIONAL 2024

Grand Champion ShorthornPlus Bull & Champion Senior Bull, TESCC Almighty Zeus 755J ET, shown by Mitchell Barros, Owasso, Okla.

Grand Champion ShorthornPlus Female & Champion Early Spring Heifer Calf, J M BML Cali Girl 312, shown by Caroline Huebner, Union City, Tenn.