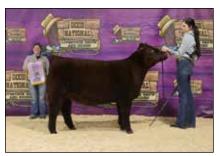

Grand Champion Shorthorn Female & Champion Senior Heifer Calf, CF Mona Lisa 2124 UH ET, owned by Trey Davis, Iva, S.C.

Shorthorn exhibitors wrapped up the show season by exhibiting 72 head during the Dixie National Livestock Show & Rodeo in Jackson, Miss. on Saturday, February 10, 2024. Craig Sand of Stillwater, Okla. evaluated 9 Purebred Bulls, 45 Purebred Females,

**Bull and Champion Late Spring Bull Calf** award went to JA\_C Son of "1872" 504L owned by J. Armstrong Cattle of Alpena, Ark.

Grand Champion Shorthorn Female and Champion Senior Heifer Calf honors went to CF Mona Lisa 2124 UH ET owned by Trey Davis of Iva, S.C.