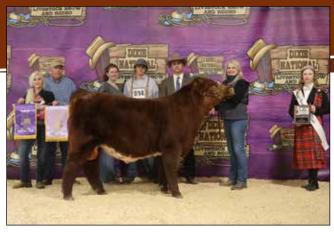

## DIXIE NATIONAL 2024

Grand Champion ShorthornPlus Bull & Champion Senior Bull, TESCC Almighty Zeus 755J ET, shown by Mitchell Barros, Owasso, Okla.

Grand Champion ShorthornPlus Female & Champion Early Spring Heifer Calf, J M BML Cali Girl 312, shown by Caroline Huebner, Union City, Tenn.