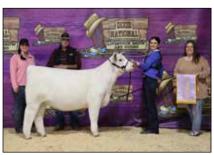

Reserve Grand Champion Shorthorn Female and Champion Early Spring Heifer Calf award went to S/N Missing Mirage Legacy 372 ET owned by Caroline Huebner of Union City, Tenn.

Moving onto the ShorthornPlus show, TESCC Almighty Zeus 755J ET owned by Mitchell Barros of Owasso, Okla., claimed **Grand Champion ShorthornPlus Bull and Champion Senior Bull** honors.

## DIXIE NATIONAL 2024

Grand Champion ShorthornPlus Bull & Champion Senior Bull, TESCC Almighty Zeus 755J ET, shown by Mitchell Barros, Owasso, Okla.

Grand Champion ShorthornPlus Female & Champion Early Spring Heifer Calf, J M BML Cali Girl 312, shown by Caroline Huebner, Union City, Tenn.