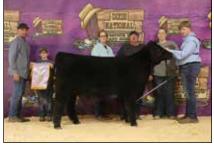

Reserve Grand Champion Shorthorn Female and Champion Early Spring Heifer Calf award went to S/N Missing Mirage Legacy 372 ET owned by Caroline Huebner of Union City, Tenn.

Moving onto the ShorthornPlus show, TESCC Almighty Zeus 755J ET owned by Mitchell Barros of Owasso, Okla., claimed **Grand Champion ShorthornPlus Bull and Champion Senior Bull** honors.

## DIXIE NATIONAL 2024

Grand Champion ShorthornPlus Bull & Champion Senior Bull, TESCC Almighty Zeus 755J ET, shown by Mitchell Barros, Owasso, Okla.

Grand Champion ShorthornPlus Female & Champion Early Spring Heifer Calf, J M BML Cali Girl 312, shown by Caroline Huebner, Union City, Tenn.