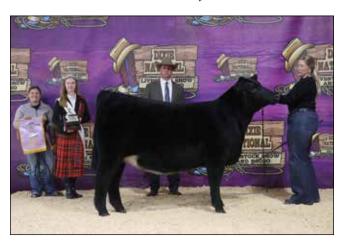

## DIXIE NATIONAL 2024

Grand Champion ShorthornPlus Bull & Champion Senior Bull, TESCC Almighty Zeus 755J ET, shown by Mitchell Barros, Owasso, Okla.

Grand Champion ShorthornPlus Female & Champion Early Spring Heifer Calf, J M BML Cali Girl 312, shown by Caroline Huebner, Union City, Tenn.