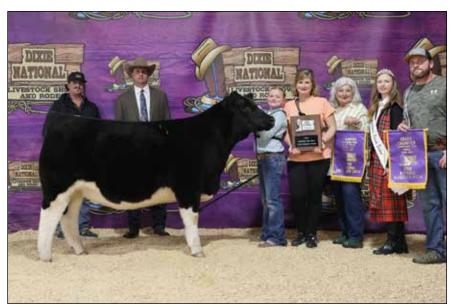

Grand Champion Shorthorn Female & Champion Senior Heifer Calf, CF Mona Lisa 2124 UH ET, owned by Trey Davis, Iva, S.C.

Shorthorn exhibitors wrapped up the show season by exhibiting 72 head during the Dixie National Livestock Show & Rodeo in Jackson, Miss. on Saturday, February 10, 2024. Craig Sand of Stillwater, Okla. evaluated 9 Purebred Bulls, 45 Purebred Females,