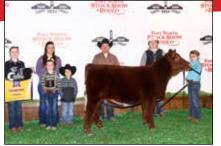

Grand Champion Shorthorn Female & Champion Junior Female, CF Crystal Lucy 230 RX X ET, owned by Carter Wickard, Wilkinson, Ind.

Shorthorn exhibitors traveled down south to exhibit 110 head of Shorthorn and ShorthornPlus cattle during the National Shorthorn Show at the Fort Worth Stock Show in Fort Worth, Texas. On January 27, 2024, Tyler Norvel of Amber, Oklahoma evaluated

DRY Western Feel 023 ET was named **Reserve Grand Champion Shorthorn** Bull and Champion Late Spring Bull Calf. He is owned by Winston Dryer of Tolar, Texas

**Grand Champion Shorthorn Female** and Champion Junior Female honors went to CF Crystal Lucy 230 RX X ET,, owned by Carter Wickard of Wilkinson, Ind.