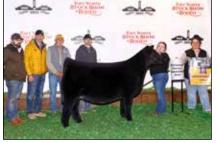

## FORT WORTH STOCK SHOWS

Grand Champion ShorthornPlus Bull & Champion Senior Bull, TESCC Almighty Zeus 755J ET, shown by Mitchell Barros, Owasso, Okla.

Grand Champion ShorthornPlus Female & Champion Intermediate Female, CF Max Rosa 332 Primo X ET, shown by Grady McGrew, Gettysburg, Pa.