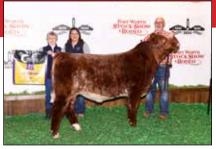

Reserve Grand Champion Shorthorn Female and Champion Junior Heifer Calf award went to CF PC Mona Lisa 350 Cinch X, owned by Miller Smith of Pendleton, Ind.

Moving onto the ShorthornPlus show, Grand Champion ShorthornPlus Bull and Champion Senior Bull honors went to TESCC Almighty Zeus 755J ET, owned by Mitchell Barros of Owasso, Okla.

Reserve Grand Champion Shorthorn Bull & Champion Late Spring Bull Calf, DRY Western Feel 023 ET, exhibited by Winston Dryer, Tolar, Texas.

Reserve Grand Champion ShorthornPlus Bull & Champion Junior Bull Calf, CLK Money Ball 77L, exhibited by Dayson Cash, Fay, Okla. & Carter Kornegay, Tulsa, Okla.

Reserve Grand Champion Shorthorn Female & Champion Junior Heifer Calf, CF PC Mona Lisa 350 Cinch X, exhibited by Miller Smith, Pendleton, Ind.

Reserve Grand Champion ShorthornPlus Female & Champion Early Spring Heifer Calf, MFS Lucy's Masha 87L ET, exhibited by Carter Kornegay, Tulsa, Okla.