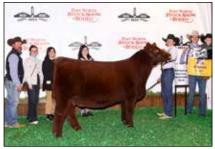

Reserve Grand Champion Shorthorn Female and Champion Junior Heifer Calf award went to CF PC Mona Lisa 350 Cinch X, owned by Miller Smith of Pendleton, Ind.

Moving onto the ShorthornPlus show, Grand Champion ShorthornPlus Bull and Champion Senior Bull honors went to TESCC Almighty Zeus 755J ET, owned by Mitchell Barros of Owasso, Okla.

Reserve Grand Champion Shorthorn Female & Champion Junior Heifer Calf, CF PC Mona Lisa 350 Cinch X, exhibited by Miller Smith, Pendleton, Ind.

Reserve Grand Champion ShorthornPlus Female & Champion Early Spring Heifer Calf, MFS Lucy's Masha 87L ET, exhibited by Carter Kornegay, Tulsa, Okla.