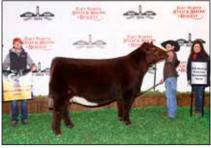

Grand Champion Shorthorn Female & Champion Junior Female, CF Crystal Lucy 230 RX X ET, owned by Carter Wickard, Wilkinson, Ind.

Shorthorn exhibitors traveled down south to exhibit 110 head of Shorthorn and ShorthornPlus cattle during the National Shorthorn Show at the Fort Worth Stock Show in Fort Worth, Texas. On January 27, 2024, Tyler Norvel of Amber, Oklahoma evaluated

DRY Western Feel 023 ET was named **Reserve Grand Champion Shorthorn** Bull and Champion Late Spring Bull Calf. He is owned by Winston Dryer of Tolar, Texas

**Grand Champion Shorthorn Female** and Champion Junior Female honors went to CF Crystal Lucy 230 RX X ET,, owned by Carter Wickard of Wilkinson, Ind.