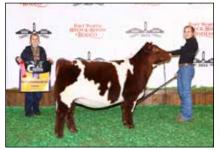

Reserve Grand Champion Shorthorn Female and Champion Junior Heifer Calf award went to CF PC Mona Lisa 350 Cinch X, owned by Miller Smith of Pendleton, Ind.

Moving onto the ShorthornPlus show, Grand Champion ShorthornPlus Bull and Champion Senior Bull honors went to TESCC Almighty Zeus 755J ET, owned by Mitchell Barros of Owasso, Okla.

## FORT WORTH STOCK SHOWS

Grand Champion ShorthornPlus Bull & Champion Senior Bull, TESCC Almighty Zeus 755J ET, shown by Mitchell Barros, Owasso, Okla.

Grand Champion ShorthornPlus Female & Champion Intermediate Female, CF Max Rosa 332 Primo X ET, shown by Grady McGrew, Gettysburg, Pa.