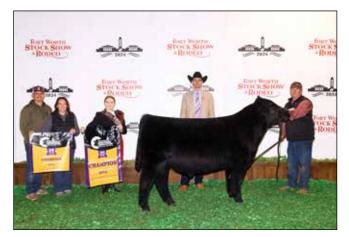

Reserve Grand Champion Shorthorn Female and Champion Junior Heifer Calf award went to CF PC Mona Lisa 350 Cinch X, owned by Miller Smith of Pendleton, Ind.

Moving onto the ShorthornPlus show, Grand Champion ShorthornPlus Bull and Champion Senior Bull honors went to TESCC Almighty Zeus 755J ET, owned by Mitchell Barros of Owasso, Okla.

Reserve Grand Champion Shorthorn Female & Champion Junior Heifer Calf, CF PC Mona Lisa 350 Cinch X, exhibited by Miller Smith, Pendleton, Ind.

Reserve Grand Champion ShorthornPlus Female & Champion Early Spring Heifer Calf, MFS Lucy's Masha 87L ET, exhibited by Carter Kornegay, Tulsa, Okla.