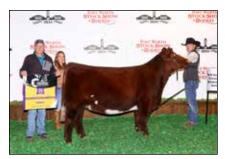

## FORT WORTH STOCK SHOWS

Grand Champion ShorthornPlus Bull & Champion Senior Bull, TESCC Almighty Zeus 755J ET, shown by Mitchell Barros, Owasso, Okla.

Grand Champion ShorthornPlus Female & Champion Intermediate Female, CF Max Rosa 332 Primo X ET, shown by Grady McGrew, Gettysburg, Pa.