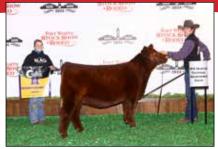

## **National Shorthorn Show**

Open Shorthorn & ShorthornPlus :: 110 head :: Judge: Tyler Norvel, Amber, Okla.

bv Wade Minihan

Grand Champion Shorthorn Bull & Champion Junior Bull, LPA the Flip Side, owned by Madalyn Rankin, Centerville, Pa.

13 Purebred Bulls, 68 Purebred Females, 4 ShorthornPlus Bulls, and 25 ShorthornPlus Females.

Grand Champion Shorthorn Bull and Champion Junior Bull was awarded to LPA the Flip Side owned by Madalyn Rankin of Centerville, Pa.