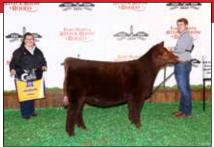

DRY Western Feel 023 ET was named **Reserve Grand Champion Shorthorn** Bull and Champion Late Spring Bull Calf. He is owned by Winston Dryer of Tolar, Texas

**Grand Champion Shorthorn Female** and Champion Junior Female honors went to CF Crystal Lucy 230 RX X ET,, owned by Carter Wickard of Wilkinson, Ind.

Reserve Grand Champion Shorthorn Bull & Champion Late Spring Bull Calf, DRY Western Feel 023 ET, exhibited by Winston Dryer, Tolar, Texas.

Reserve Grand Champion ShorthornPlus Bull & Champion Junior Bull Calf, CLK Money Ball 77L, exhibited by Dayson Cash, Fay, Okla. & Carter Kornegay, Tulsa, Okla.