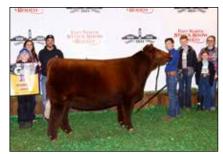

Grand Champion Shorthorn Female & Champion Junior Female, CF Crystal Lucy 230 RX X ET, owned by Carter Wickard, Wilkinson, Ind.

Shorthorn exhibitors traveled down south to exhibit 110 head of Shorthorn and ShorthornPlus cattle during the National Shorthorn Show at the Fort Worth Stock Show in Fort Worth, Texas. On January 27, 2024, Tyler Norvel of Amber, Oklahoma evaluated

Reserve Grand Champion Shorthorn Female & Champion Junior Heifer Calf, CF PC Mona Lisa 350 Cinch X, exhibited by Miller Smith, Pendleton, Ind.

Reserve Grand Champion ShorthornPlus Female & Champion Early Spring Heifer Calf, MFS Lucy's Masha 87L ET, exhibited by Carter Kornegay, Tulsa, Okla.