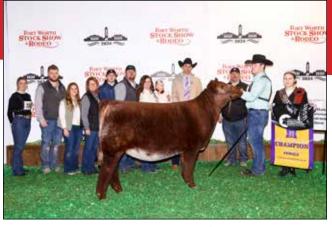

DRY Western Feel 023 ET was named **Reserve Grand Champion Shorthorn** Bull and Champion Late Spring Bull Calf. He is owned by Winston Dryer of Tolar, Texas

**Grand Champion Shorthorn Female** and Champion Junior Female honors went to CF Crystal Lucy 230 RX X ET,, owned by Carter Wickard of Wilkinson, Ind.

Reserve Grand Champion Shorthorn Bull & Champion Late Spring Bull Calf, DRY Western Feel 023 ET, exhibited by Winston Dryer, Tolar, Texas.

Reserve Grand Champion ShorthornPlus Bull & Champion Junior Bull Calf, CLK Money Ball 77L, exhibited by Dayson Cash, Fay, Okla. & Carter Kornegay, Tulsa, Okla.