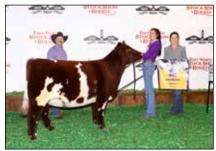

Grand Champion Shorthorn Female & Champion Junior Female, CF Crystal Lucy 230 RX X ET, owned by Carter Wickard, Wilkinson, Ind.

Shorthorn exhibitors traveled down south to exhibit 110 head of Shorthorn and ShorthornPlus cattle during the National Shorthorn Show at the Fort Worth Stock Show in Fort Worth, Texas. On January 27, 2024, Tyler Norvel of Amber, Oklahoma evaluated

DRY Western Feel 023 ET was named **Reserve Grand Champion Shorthorn** Bull and Champion Late Spring Bull Calf. He is owned by Winston Dryer of Tolar, Texas

**Grand Champion Shorthorn Female** and Champion Junior Female honors went to CF Crystal Lucy 230 RX X ET,, owned by Carter Wickard of Wilkinson, Ind.