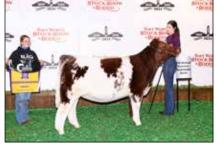

Reserve Grand Champion Shorthorn Female and Champion Junior Heifer Calf award went to CF PC Mona Lisa 350 Cinch X, owned by Miller Smith of Pendleton, Ind.

Moving onto the ShorthornPlus show, Grand Champion ShorthornPlus Bull and Champion Senior Bull honors went to TESCC Almighty Zeus 755J ET, owned by Mitchell Barros of Owasso, Okla.

Reserve Grand Champion Shorthorn Female & Champion Junior Heifer Calf, CF PC Mona Lisa 350 Cinch X, exhibited by Miller Smith, Pendleton, Ind.

Reserve Grand Champion ShorthornPlus Female & Champion Early Spring Heifer Calf, MFS Lucy's Masha 87L ET, exhibited by Carter Kornegay, Tulsa, Okla.