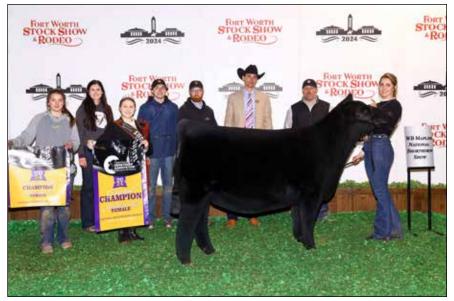

## FORT WORTH STOCK SHOWS

Grand Champion ShorthornPlus Bull & Champion Senior Bull, TESCC Almighty Zeus 755J ET, shown by Mitchell Barros, Owasso, Okla.

Grand Champion ShorthornPlus Female & Champion Intermediate Female, CF Max Rosa 332 Primo X ET, shown by Grady McGrew, Gettysburg, Pa.