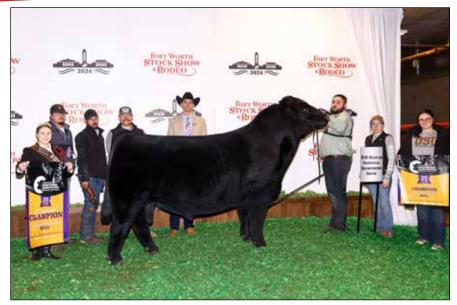

Reserve Grand Champion Shorthorn Female and Champion Junior Heifer Calf award went to CF PC Mona Lisa 350 Cinch X, owned by Miller Smith of Pendleton, Ind.

Moving onto the ShorthornPlus show, Grand Champion ShorthornPlus Bull and Champion Senior Bull honors went to TESCC Almighty Zeus 755J ET, owned by Mitchell Barros of Owasso, Okla.

Reserve Grand Champion Shorthorn Bull & Champion Late Spring Bull Calf, DRY Western Feel 023 ET, exhibited by Winston Dryer, Tolar, Texas.

Reserve Grand Champion ShorthornPlus Bull & Champion Junior Bull Calf, CLK Money Ball 77L, exhibited by Dayson Cash, Fay, Okla. & Carter Kornegay, Tulsa, Okla.