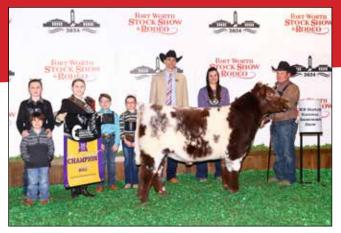

## **National Shorthorn Show**

Open Shorthorn & ShorthornPlus :: 110 head :: Judge: Tyler Norvel, Amber, Okla.

bv Wade Minihan

Grand Champion Shorthorn Bull & Champion Junior Bull, LPA the Flip Side, owned by Madalyn Rankin, Centerville, Pa.

13 Purebred Bulls, 68 Purebred Females, 4 ShorthornPlus Bulls, and 25 ShorthornPlus Females.

Grand Champion Shorthorn Bull and Champion Junior Bull was awarded to LPA the Flip Side owned by Madalyn Rankin of Centerville, Pa.