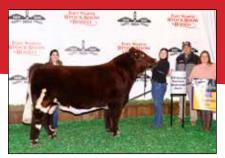

## FORT WORTH STOCK SHOWS

Grand Champion ShorthornPlus Bull & Champion Senior Bull, TESCC Almighty Zeus 755J ET, shown by Mitchell Barros, Owasso, Okla.

Grand Champion ShorthornPlus Female & Champion Intermediate Female, CF Max Rosa 332 Primo X ET, shown by Grady McGrew, Gettysburg, Pa.