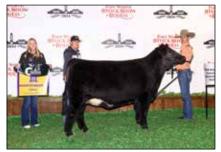

Reserve Grand Champion Shorthorn Female and Champion Junior Heifer Calf award went to CF PC Mona Lisa 350 Cinch X, owned by Miller Smith of Pendleton, Ind.

Moving onto the ShorthornPlus show, Grand Champion ShorthornPlus Bull and Champion Senior Bull honors went to TESCC Almighty Zeus 755J ET, owned by Mitchell Barros of Owasso, Okla.

## FORT WORTH STOCK SHOWS

Grand Champion ShorthornPlus Bull & Champion Senior Bull, TESCC Almighty Zeus 755J ET, shown by Mitchell Barros, Owasso, Okla.

Grand Champion ShorthornPlus Female & Champion Intermediate Female, CF Max Rosa 332 Primo X ET, shown by Grady McGrew, Gettysburg, Pa.