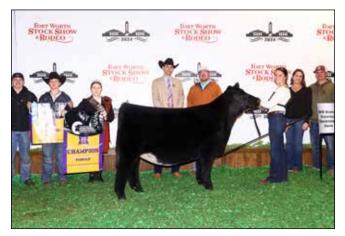

Grand Champion Shorthorn Female & Champion Junior Female, CF Crystal Lucy 230 RX X ET, owned by Carter Wickard, Wilkinson, Ind.

Shorthorn exhibitors traveled down south to exhibit 110 head of Shorthorn and ShorthornPlus cattle during the National Shorthorn Show at the Fort Worth Stock Show in Fort Worth, Texas. On January 27, 2024, Tyler Norvel of Amber, Oklahoma evaluated

DRY Western Feel 023 ET was named **Reserve Grand Champion Shorthorn** Bull and Champion Late Spring Bull Calf. He is owned by Winston Dryer of Tolar, Texas

**Grand Champion Shorthorn Female** and Champion Junior Female honors went to CF Crystal Lucy 230 RX X ET,, owned by Carter Wickard of Wilkinson, Ind.