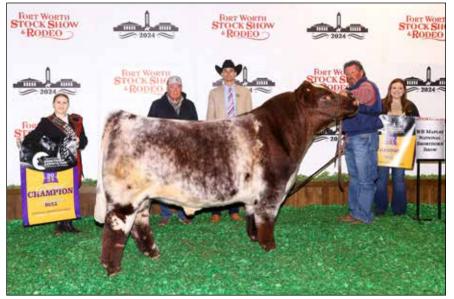

## **National Shorthorn Show**

Open Shorthorn & ShorthornPlus :: 110 head :: Judge: Tyler Norvel, Amber, Okla.

bv Wade Minihan

Grand Champion Shorthorn Bull & Champion Junior Bull, LPA the Flip Side, owned by Madalyn Rankin, Centerville, Pa.

13 Purebred Bulls, 68 Purebred Females, 4 ShorthornPlus Bulls, and 25 ShorthornPlus Females.

Grand Champion Shorthorn Bull and Champion Junior Bull was awarded to LPA the Flip Side owned by Madalyn Rankin of Centerville, Pa.