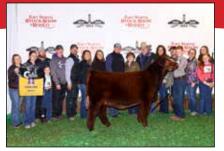

## FORT WORTH STOCK SHOWS

Grand Champion ShorthornPlus Bull & Champion Senior Bull, TESCC Almighty Zeus 755J ET, shown by Mitchell Barros, Owasso, Okla.

Grand Champion ShorthornPlus Female & Champion Intermediate Female, CF Max Rosa 332 Primo X ET, shown by Grady McGrew, Gettysburg, Pa.