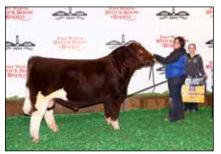

## **National Shorthorn Show**

Open Shorthorn & ShorthornPlus :: 110 head :: Judge: Tyler Norvel, Amber, Okla.

bv Wade Minihan

Grand Champion Shorthorn Bull & Champion Junior Bull, LPA the Flip Side, owned by Madalyn Rankin, Centerville, Pa.

13 Purebred Bulls, 68 Purebred Females, 4 ShorthornPlus Bulls, and 25 ShorthornPlus Females.

Grand Champion Shorthorn Bull and Champion Junior Bull was awarded to LPA the Flip Side owned by Madalyn Rankin of Centerville, Pa.