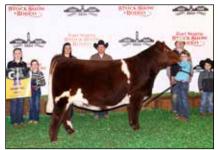

## **National Shorthorn Show**

Open Shorthorn & ShorthornPlus :: 110 head :: Judge: Tyler Norvel, Amber, Okla.

bv Wade Minihan

Grand Champion Shorthorn Bull & Champion Junior Bull, LPA the Flip Side, owned by Madalyn Rankin, Centerville, Pa.

13 Purebred Bulls, 68 Purebred Females, 4 ShorthornPlus Bulls, and 25 ShorthornPlus Females.

Grand Champion Shorthorn Bull and Champion Junior Bull was awarded to LPA the Flip Side owned by Madalyn Rankin of Centerville, Pa.