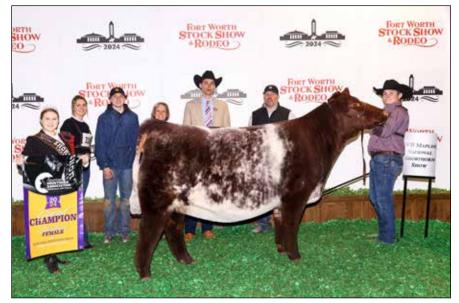

Grand Champion Shorthorn Female & Champion Junior Female, CF Crystal Lucy 230 RX X ET, owned by Carter Wickard, Wilkinson, Ind.

Shorthorn exhibitors traveled down south to exhibit 110 head of Shorthorn and ShorthornPlus cattle during the National Shorthorn Show at the Fort Worth Stock Show in Fort Worth, Texas. On January 27, 2024, Tyler Norvel of Amber, Oklahoma evaluated

DRY Western Feel 023 ET was named **Reserve Grand Champion Shorthorn** Bull and Champion Late Spring Bull Calf. He is owned by Winston Dryer of Tolar, Texas

**Grand Champion Shorthorn Female** and Champion Junior Female honors went to CF Crystal Lucy 230 RX X ET,, owned by Carter Wickard of Wilkinson, Ind.