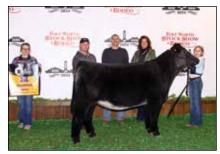

## FORT WORTH STOCK SHOWS

Grand Champion ShorthornPlus Bull & Champion Senior Bull, TESCC Almighty Zeus 755J ET, shown by Mitchell Barros, Owasso, Okla.

Grand Champion ShorthornPlus Female & Champion Intermediate Female, CF Max Rosa 332 Primo X ET, shown by Grady McGrew, Gettysburg, Pa.