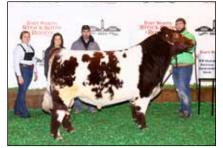

## FORT WORTH STOCK SHOWS

Grand Champion ShorthornPlus Bull & Champion Senior Bull, TESCC Almighty Zeus 755J ET, shown by Mitchell Barros, Owasso, Okla.

Grand Champion ShorthornPlus Female & Champion Intermediate Female, CF Max Rosa 332 Primo X ET, shown by Grady McGrew, Gettysburg, Pa.