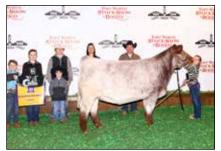

Reserve Grand Champion Shorthorn Female and Champion Junior Heifer Calf award went to CF PC Mona Lisa 350 Cinch X, owned by Miller Smith of Pendleton, Ind.

Moving onto the ShorthornPlus show, Grand Champion ShorthornPlus Bull and Champion Senior Bull honors went to TESCC Almighty Zeus 755J ET, owned by Mitchell Barros of Owasso, Okla.

Reserve Grand Champion Shorthorn Female & Champion Junior Heifer Calf, CF PC Mona Lisa 350 Cinch X, exhibited by Miller Smith, Pendleton, Ind.

Reserve Grand Champion ShorthornPlus Female & Champion Early Spring Heifer Calf, MFS Lucy's Masha 87L ET, exhibited by Carter Kornegay, Tulsa, Okla.