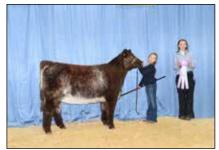

### **Junior Shows**

Shorthorn & ShorthornPlus :: 69 head :: Judge: Callahan Grund, Wamego, Kan.

bv Wade Minihan

Grand Champion Shorthorn Female & Champion Early Spring Female honors went to DON Ruby 326 ET, shown by Kolten Greenhorn, Bellbrook, Ohio.

Females.

Grand Champion Shorthorn Female and Champion Early Spring Female was awarded to DON Ruby 326 ET, owned by Kolten Greenhorn of Bellbrook, Ohio.

Reserve Grand Champion Shorthorn Female and Champion Early Spring