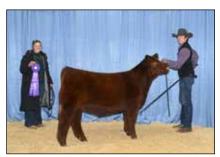

### **Junior Shows**

Shorthorn & ShorthornPlus :: 69 head :: Judge: Callahan Grund, Wamego, Kan.

bv Wade Minihan

Grand Champion Shorthorn Female & Champion Early Spring Female honors went to DON Ruby 326 ET, shown by Kolten Greenhorn, Bellbrook, Ohio.

Females.

Grand Champion Shorthorn Female and Champion Early Spring Female was awarded to DON Ruby 326 ET, owned by Kolten Greenhorn of Bellbrook, Ohio.

Reserve Grand Champion Shorthorn Female and Champion Early Spring