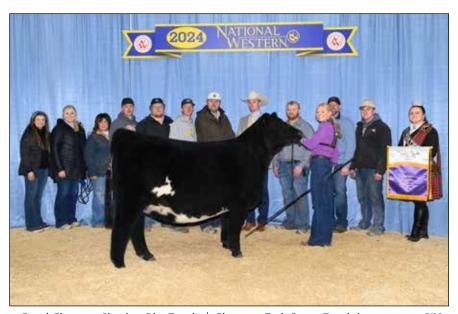

Grand Champion ShorthornPlus Female & Champion Early Spring Female honors went to S/N Lucky Charm 220 ET, shown by Madeline Berg, Osage, Iowa.

Junior Shorthorn exhibitors traveled to the National Western Stock show to exhibit 69 head, over double the numbers from last year, of Shorthorn and ShorthornPlus cattle. On January 10, 2024, Callahan Grund of Wamego, Kansas evaluated 42 Purebred Females, and 27 ShorthornPlus

**Heifer Calf** honors went to S/N Lady Crystal Lottery 3100 ET owned by Ryli Bivens of Burleson, Texas.

Moving onto the ShorthornPlus show, Grand Champion ShorthornPlus Female and Champion Early Spring Female was awarded to S/N Lucky Charm 220 ET owned by Madeline Berg of Osage, Iowa.