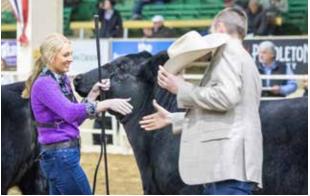

### **Junior Shows**

Shorthorn & ShorthornPlus :: 69 head :: Judge: Callahan Grund, Wamego, Kan.

bv Wade Minihan

Grand Champion Shorthorn Female & Champion Early Spring Female honors went to DON Ruby 326 ET, shown by Kolten Greenhorn, Bellbrook, Ohio.

Grand Champion ShorthornPlus Female & Champion Early Spring Female honors went to S/N Lucky Charm 220 ET, shown by Madeline Berg, Osage, Iowa.

Junior Shorthorn exhibitors traveled to the National Western Stock show to exhibit 69 head, over double the numbers from last year, of Shorthorn and ShorthornPlus cattle. On January 10, 2024, Callahan Grund of Wamego, Kansas evaluated 42 Purebred Females, and 27 ShorthornPlus