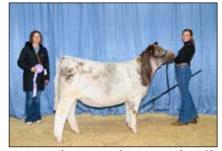

Grand Champion ShorthornPlus Female & Champion Early Spring Female honors went to S/N Lucky Charm 220 ET, shown by Madeline Berg, Osage, Iowa.

Junior Shorthorn exhibitors traveled to the National Western Stock show to exhibit 69 head, over double the numbers from last year, of Shorthorn and ShorthornPlus cattle. On January 10, 2024, Callahan Grund of Wamego, Kansas evaluated 42 Purebred Females, and 27 ShorthornPlus

**Heifer Calf** honors went to S/N Lady Crystal Lottery 3100 ET owned by Ryli Bivens of Burleson, Texas.

Moving onto the ShorthornPlus show, Grand Champion ShorthornPlus Female and Champion Early Spring Female was awarded to S/N Lucky Charm 220 ET owned by Madeline Berg of Osage, Iowa.