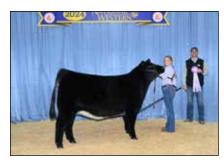

Grand Champion ShorthornPlus Female & Champion Early Spring Female honors went to S/N Lucky Charm 220 ET, shown by Madeline Berg, Osage, Iowa.

Junior Shorthorn exhibitors traveled to the National Western Stock show to exhibit 69 head, over double the numbers from last year, of Shorthorn and ShorthornPlus cattle. On January 10, 2024, Callahan Grund of Wamego, Kansas evaluated 42 Purebred Females, and 27 ShorthornPlus

**Heifer Calf** honors went to S/N Lady Crystal Lottery 3100 ET owned by Ryli Bivens of Burleson, Texas.

Moving onto the ShorthornPlus show, Grand Champion ShorthornPlus Female and Champion Early Spring Female was awarded to S/N Lucky Charm 220 ET owned by Madeline Berg of Osage, Iowa.