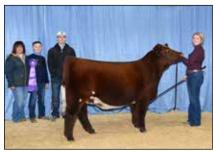

### **Junior Shows**

Shorthorn & ShorthornPlus :: 69 head :: Judge: Callahan Grund, Wamego, Kan.

bv Wade Minihan

Grand Champion Shorthorn Female & Champion Early Spring Female honors went to DON Ruby 326 ET, shown by Kolten Greenhorn, Bellbrook, Ohio.

Females.

Grand Champion Shorthorn Female and Champion Early Spring Female was awarded to DON Ruby 326 ET, owned by Kolten Greenhorn of Bellbrook, Ohio.

Reserve Grand Champion Shorthorn Female and Champion Early Spring