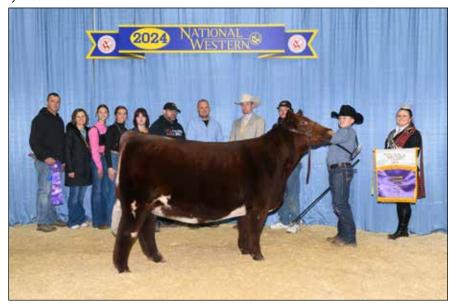

### **Junior Shows**

Shorthorn & ShorthornPlus :: 69 head :: Judge: Callahan Grund, Wamego, Kan.

bv Wade Minihan

Grand Champion Shorthorn Female & Champion Early Spring Female honors went to DON Ruby 326 ET, shown by Kolten Greenhorn, Bellbrook, Ohio.

Females.

Grand Champion Shorthorn Female and Champion Early Spring Female was awarded to DON Ruby 326 ET, owned by Kolten Greenhorn of Bellbrook, Ohio.

Reserve Grand Champion Shorthorn Female and Champion Early Spring