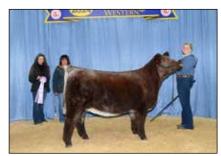

Grand Champion ShorthornPlus Female & Champion Early Spring Female honors went to S/N Lucky Charm 220 ET, shown by Madeline Berg, Osage, Iowa.

Junior Shorthorn exhibitors traveled to the National Western Stock show to exhibit 69 head, over double the numbers from last year, of Shorthorn and ShorthornPlus cattle. On January 10, 2024, Callahan Grund of Wamego, Kansas evaluated 42 Purebred Females, and 27 ShorthornPlus

**Heifer Calf** honors went to S/N Lady Crystal Lottery 3100 ET owned by Ryli Bivens of Burleson, Texas.

Moving onto the ShorthornPlus show, Grand Champion ShorthornPlus Female and Champion Early Spring Female was awarded to S/N Lucky Charm 220 ET owned by Madeline Berg of Osage, Iowa.