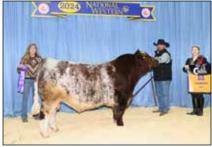

### **National Shorthorn Show**

**Open Purebred Bulls & Females :: 66 head :: Judge: Todd Herman of Lima, Ohio** *by Wade Minihan* 

Grand Champion Shorthorn Bull & Champion Junior Bull honors went to BFS LCCC AFLC Direct Deposit 2254 ET, exhibited by Armstrong Farms, Saxonburg, Pa, Little Cedar Cattle Co, Beaverton, Mich., and The Bollum Family, Austin, Minn.

Grand Champion Shorthorn Female & Champion Early Spring Female honors went to DON Ruby 326 ET, exhibited by Kolten Greenhorn, Bellbrook, Ohio.

Shorthorn exhibitors traveled to Denver, Colorado to exhibit 66 head of purebred Shorthorn cattle during the National Western Stock Show on January 12th, 2024. Todd Herman of Lima, Ohio evaluated 17 Purebred bulls and 49 Purebred Females. Grand Champion Shorthorn Bull and Champion Junior Bull honors went to BFS LCCC AFLC Direct Deposit 2254 ET, owned by Armstrong Farms of Saxonburg, Pa., Little Cedar Cattle Co. of Beaverton, Mich., and The Bollum Family of Austin, Minn. Studer's Kingspoint 12K was named Reserve Grand Champion Shorthorn Bull and Reserve Champion Junior Bull, shown by Brock David Studer of Creston, Iowa.