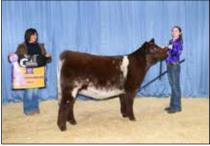

### **National ShorthornPlus Show**

**Open ShorthornPlus Bulls & Females :: 37 head :: Judge: Todd Herman, Lima, Ohio.** *by Wade Minihan* 

Grand Champion ShorthornPlus Bull & Champion Junior Bull Calf honors went to JSF Kane Eastwood 67L ET, exhibited by Kane Aegerter, Seward, Neb.

Grand Champion ShorthornPlus Female & Champion Junior Heifer Calf honors went to S/N RJC Lady Crystal Luna 326 ET, exhibited by Alexis Wright, Philippi, W.Va.

On Friday, January 12th, 2024 ShorthornPlus exhibitors made their way into the historic coliseum on the Hill at the National Western Stock Show. Judge Todd Herman of Lima, Ohio evaluated 6 ShorthornPlus bulls, and 31 ShorthornPlus Females. **Grand Champion ShorthornPlus Bull and Champion Junior Bull Calf** was awarded to JSF Kane Eastwood 67L ET, exhibited by Kane Aegerter of Seward, Neb.