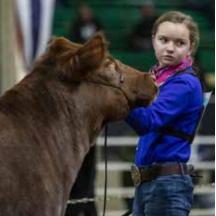

Grand Champion Shorthorn Female & Champion Early Spring Female honors went to DON Ruby 326 ET, exhibited by Kolten Greenhorn, Bellbrook, Ohio.

Shorthorn exhibitors traveled to Denver, Colorado to exhibit 66 head of purebred Shorthorn cattle during the National Western Stock Show on January 12th, 2024. Todd Herman of Lima, Ohio evaluated 17 Purebred bulls and 49 Purebred Females. Grand Champion Shorthorn Bull and Champion Junior Bull honors went to BFS LCCC AFLC Direct Deposit 2254 ET, owned by Armstrong Farms of Saxonburg, Pa., Little Cedar Cattle Co. of Beaverton, Mich., and The Bollum Family of Austin, Minn. Studer's Kingspoint 12K was named Reserve Grand Champion Shorthorn Bull and Reserve Champion Junior Bull, shown by Brock David Studer of Creston, Iowa.

Grand Champion Shorthorn Female and Champion Early Spring Female honors went to DON Ruby 326 ET, shown by Kolten Greenhorn of Bellbrook, Ohio.

Reserve Grand Champion Shorthorn Female and Reserve Champion Early Spring Female was awarded to KANE Lady Reward CW 61K exhibited by Jayce Stutzman of Milford, Neb.