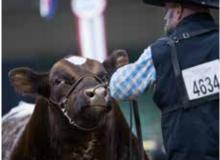

### **National Shorthorn Show**

**Open Purebred Bulls & Females :: 66 head :: Judge: Todd Herman of Lima, Ohio** *by Wade Minihan* 

Grand Champion Shorthorn Bull & Champion Junior Bull honors went to BFS LCCC AFLC Direct Deposit 2254 ET, exhibited by Armstrong Farms, Saxonburg, Pa, Little Cedar Cattle Co, Beaverton, Mich., and The Bollum Family, Austin, Minn.

Grand Champion Shorthorn Female & Champion Early Spring Female honors went to DON Ruby 326 ET, exhibited by Kolten Greenhorn, Bellbrook, Ohio.

Shorthorn exhibitors traveled to Denver, Colorado to exhibit 66 head of purebred Shorthorn cattle during the National Western Stock Show on January 12th, 2024. Todd Herman of Lima, Ohio evaluated 17 Purebred bulls and 49 Purebred Females. Grand Champion Shorthorn Bull and Champion Junior Bull honors went to BFS LCCC AFLC Direct Deposit 2254 ET, owned by Armstrong Farms of Saxonburg, Pa., Little Cedar Cattle Co. of Beaverton, Mich., and The Bollum Family of Austin, Minn. Studer's Kingspoint 12K was named Reserve Grand Champion Shorthorn Bull and Reserve Champion Junior Bull, shown by Brock David Studer of Creston, Iowa.