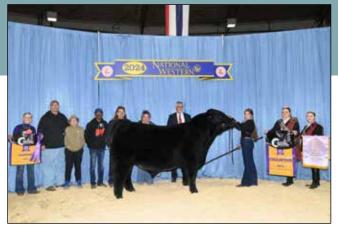

CNC Elvis's New Game was the **Reserve** Grand Champion ShorthornPlus Bull **and Champion Senior Bull** exhibited by Sara Britton of Custar, Ohio.

Grand Champion ShorthornPlus Female and Champion Junior Heifer Calf honors went to S/N RJC Lady Crystal Luna 326 ET owned by Alexis Wright of Philippi, W. Va.

Reserve Champion Intermediate Female – SULL Primo's Lady 25K ET, Karly Goetz, Oak Harbor, Ohio.

Reserve Champion Early Spring Female – S/N Lucky Charm 220 ET, Madeline Berg, Osage, Iowa.

Reserve Grand Champion ShorthornPlus Bull & Champion Senior Bull went to CNC Elvis's New Game, exhibited by Sara Britton, Custar, Ohio.