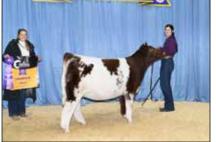

Grand Champion ShorthornPlus Female & Champion Junior Heifer Calf honors went to S/N RJC Lady Crystal Luna 326 ET, exhibited by Alexis Wright, Philippi, W.Va.

On Friday, January 12th, 2024 ShorthornPlus exhibitors made their way into the historic coliseum on the Hill at the National Western Stock Show. Judge Todd Herman of Lima, Ohio evaluated 6 ShorthornPlus bulls, and 31 ShorthornPlus Females. **Grand Champion ShorthornPlus Bull and Champion Junior Bull Calf** was awarded to JSF Kane Eastwood 67L ET, exhibited by Kane Aegerter of Seward, Neb.

Reserve Grand Champion ShorthornPlus Female & Champion Early Spring Female was HHCC Sweet Dreams Reward 210K, exhibited by Kaelyn Cahoon, Charlo, Mont.

**Champion Junior Female** – CSF Mona's on Point 2214 ET, Kaelyn Cahoon, Charlo, Mont.