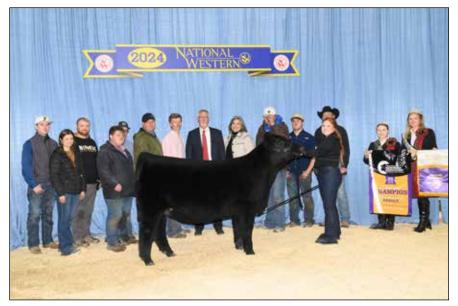

### **National ShorthornPlus Show**

**Open ShorthornPlus Bulls & Females :: 37 head :: Judge: Todd Herman, Lima, Ohio.** *by Wade Minihan* 

Grand Champion ShorthornPlus Bull & Champion Junior Bull Calf honors went to JSF Kane Eastwood 67L ET, exhibited by Kane Aegerter, Seward, Neb.

Grand Champion ShorthornPlus Female & Champion Junior Heifer Calf honors went to S/N RJC Lady Crystal Luna 326 ET, exhibited by Alexis Wright, Philippi, W.Va.

On Friday, January 12th, 2024 ShorthornPlus exhibitors made their way into the historic coliseum on the Hill at the National Western Stock Show. Judge Todd Herman of Lima, Ohio evaluated 6 ShorthornPlus bulls, and 31 ShorthornPlus Females. **Grand Champion ShorthornPlus Bull and Champion Junior Bull Calf** was awarded to JSF Kane Eastwood 67L ET, exhibited by Kane Aegerter of Seward, Neb.