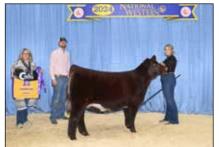

### **National Shorthorn Show**

**Open Purebred Bulls & Females :: 66 head :: Judge: Todd Herman of Lima, Ohio** *by Wade Minihan* 

Grand Champion Shorthorn Bull & Champion Junior Bull honors went to BFS LCCC AFLC Direct Deposit 2254 ET, exhibited by Armstrong Farms, Saxonburg, Pa, Little Cedar Cattle Co, Beaverton, Mich., and The Bollum Family, Austin, Minn.

Grand Champion Shorthorn Female & Champion Early Spring Female honors went to DON Ruby 326 ET, exhibited by Kolten Greenhorn, Bellbrook, Ohio.

Shorthorn exhibitors traveled to Denver, Colorado to exhibit 66 head of purebred Shorthorn cattle during the National Western Stock Show on January 12th, 2024. Todd Herman of Lima, Ohio evaluated 17 Purebred bulls and 49 Purebred Females. Grand Champion Shorthorn Bull and Champion Junior Bull honors went to BFS LCCC AFLC Direct Deposit 2254 ET, owned by Armstrong Farms of Saxonburg, Pa., Little Cedar Cattle Co. of Beaverton, Mich., and The Bollum Family of Austin, Minn. Studer's Kingspoint 12K was named Reserve Grand Champion Shorthorn Bull and Reserve Champion Junior Bull, shown by Brock David Studer of Creston, Iowa.