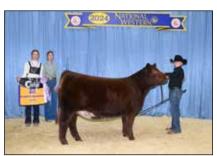

Grand Champion Shorthorn Female & Champion Early Spring Female honors went to DON Ruby 326 ET, exhibited by Kolten Greenhorn, Bellbrook, Ohio.

Shorthorn exhibitors traveled to Denver, Colorado to exhibit 66 head of purebred Shorthorn cattle during the National Western Stock Show on January 12th, 2024. Todd Herman of Lima, Ohio evaluated 17 Purebred bulls and 49 Purebred Females. Grand Champion Shorthorn Bull and Champion Junior Bull honors went to BFS LCCC AFLC Direct Deposit 2254 ET, owned by Armstrong Farms of Saxonburg, Pa., Little Cedar Cattle Co. of Beaverton, Mich., and The Bollum Family of Austin, Minn. Studer's Kingspoint 12K was named Reserve Grand Champion Shorthorn Bull and Reserve Champion Junior Bull, shown by Brock David Studer of Creston, Iowa.

Grand Champion Shorthorn Female and Champion Early Spring Female honors went to DON Ruby 326 ET, shown by Kolten Greenhorn of Bellbrook, Ohio.

Reserve Grand Champion Shorthorn Female and Reserve Champion Early Spring Female was awarded to KANE Lady Reward CW 61K exhibited by Jayce Stutzman of Milford, Neb.