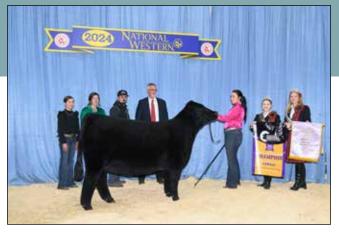

Grand Champion ShorthornPlus Female & Champion Junior Heifer Calf honors went to S/N RJC Lady Crystal Luna 326 ET, exhibited by Alexis Wright, Philippi, W.Va.

On Friday, January 12th, 2024 ShorthornPlus exhibitors made their way into the historic coliseum on the Hill at the National Western Stock Show. Judge Todd Herman of Lima, Ohio evaluated 6 ShorthornPlus bulls, and 31 ShorthornPlus Females. **Grand Champion ShorthornPlus Bull and Champion Junior Bull Calf** was awarded to JSF Kane Eastwood 67L ET, exhibited by Kane Aegerter of Seward, Neb.

CNC Elvis's New Game was the **Reserve** Grand Champion ShorthornPlus Bull **and Champion Senior Bull** exhibited by Sara Britton of Custar, Ohio.

Grand Champion ShorthornPlus Female and Champion Junior Heifer Calf honors went to S/N RJC Lady Crystal Luna 326 ET owned by Alexis Wright of Philippi, W. Va.