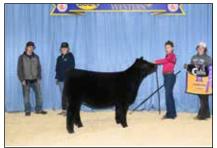

### **National ShorthornPlus Show**

**Open ShorthornPlus Bulls & Females :: 37 head :: Judge: Todd Herman, Lima, Ohio.** *by Wade Minihan* 

Grand Champion ShorthornPlus Bull & Champion Junior Bull Calf honors went to JSF Kane Eastwood 67L ET, exhibited by Kane Aegerter, Seward, Neb.

Grand Champion ShorthornPlus Female & Champion Junior Heifer Calf honors went to S/N RJC Lady Crystal Luna 326 ET, exhibited by Alexis Wright, Philippi, W.Va.

On Friday, January 12th, 2024 ShorthornPlus exhibitors made their way into the historic coliseum on the Hill at the National Western Stock Show. Judge Todd Herman of Lima, Ohio evaluated 6 ShorthornPlus bulls, and 31 ShorthornPlus Females. **Grand Champion ShorthornPlus Bull and Champion Junior Bull Calf** was awarded to JSF Kane Eastwood 67L ET, exhibited by Kane Aegerter of Seward, Neb.