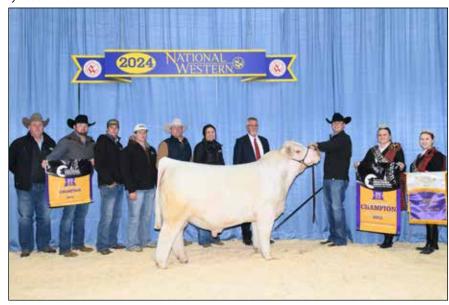

### **National Shorthorn Show**

**Open Purebred Bulls & Females :: 66 head :: Judge: Todd Herman of Lima, Ohio** *by Wade Minihan* 

Grand Champion Shorthorn Bull & Champion Junior Bull honors went to BFS LCCC AFLC Direct Deposit 2254 ET, exhibited by Armstrong Farms, Saxonburg, Pa, Little Cedar Cattle Co, Beaverton, Mich., and The Bollum Family, Austin, Minn.

Grand Champion Shorthorn Female & Champion Early Spring Female honors went to DON Ruby 326 ET, exhibited by Kolten Greenhorn, Bellbrook, Ohio.

Shorthorn exhibitors traveled to Denver, Colorado to exhibit 66 head of purebred Shorthorn cattle during the National Western Stock Show on January 12th, 2024. Todd Herman of Lima, Ohio evaluated 17 Purebred bulls and 49 Purebred Females. Grand Champion Shorthorn Bull and Champion Junior Bull honors went to BFS LCCC AFLC Direct Deposit 2254 ET, owned by Armstrong Farms of Saxonburg, Pa., Little Cedar Cattle Co. of Beaverton, Mich., and The Bollum Family of Austin, Minn. Studer's Kingspoint 12K was named Reserve Grand Champion Shorthorn Bull and Reserve Champion Junior Bull, shown by Brock David Studer of Creston, Iowa.