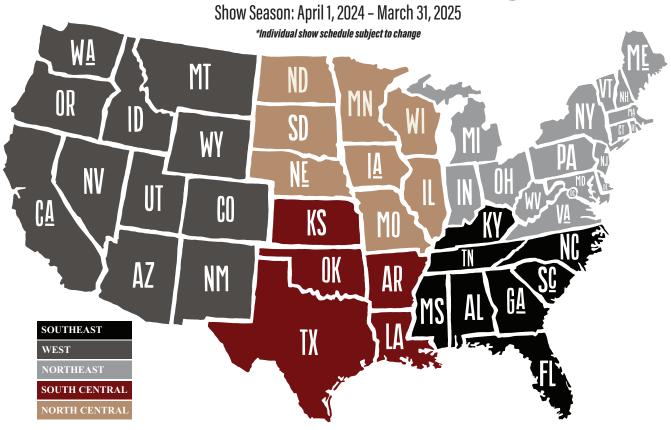

## 2024–2025 ASA Point Show System

Northeast Region :: CT, DE, IN, ME, MD, MA, MI, NH, NJ, NY, OH, PA, RI, VA, VT, WV National Show :: Keystone International Livestock Expo Super Regional Shows :: Maryland State Fair Regional Shows :: Ohio State Fair & State Fair of West Virginia

Southeast Region :: AL, FL, GA, KY, MS, NC, SC, TN National Show :: Dixie National Super Regional Show :: Tennessee State Fair at Wilson County Fair Regional Shows :: Appalachian Fair & Kentucky State Fair

North Central Region :: IL, IA, MO, MN, NE, ND, SD, WI National Show :: American Royal Super Regional Show :: Iowa State Fair Regional Shows :: Minnesota State Fair & World Beef Expo

South Central Region :: AR, KS, LA, DK, TX National Show :: Fort Worth Stock Show Super Regional Show :: Tulsa State Fair Regional Shows :: Kansas State Fair & Tri-State Fair

West Region :: AZ, CA, CO, ID, MT, NV, NM, OR, UT, WA, WY National Show :: National Western Stock Show Super Regional Show :: Northern International Livestock Exposition Regional Shows :: Western Idaho State Fair & Washington State Fair